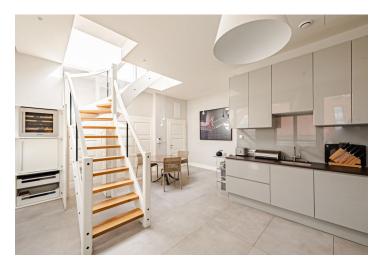

The practical layout of the apartment, which extends over the entire 5th floor, consists of a **40-meter living space**, a kitchen with a dining room, a master bedroom with an en-suite bathroom and **dressing room**, a 2nd bedroom with an adjoining bathroom, and another room currently used as an office with a possible direct separate entrance. There is also a closet, a separate toilet, an entrance hall, and a foyer. All rooms and the kitchen have access to **one of the four loggias**; the kitchen has a staircase leading to a **wonderful rooftop terrace**. Thanks to the apartment's location on the top floor, the terrace above the level of the surrounding buildings, and the elevator that goes directly to the apartment, **perfect privacy** is ensured.

The Functionalist building from 1936 was completely renovated in 2016-2017. High-standard facilities include oak parquet floors, air-conditioning in the whole unit, wooden windows with triple glazing, security entrance doors, electrically controlled entrance to the roof terrace, and underfloor heating supplemented by heated towel rails. The heat source is the building's central boiler. The custom-made kitchen is equipped with Siemens appliances, and the curtains and built-in walls come from the workshop of Pierre Frey in Paris. Villeroy & Boch and Axor sanitary ware. On the terrace, there is a sauna and a preparation for an outdoor kitchen. The apartment comes with 4 cellars and 2 garage spaces accessible by car elevator.