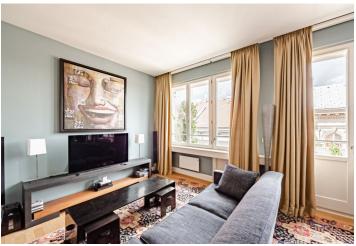

\* Area of the unit according to the Civil Code. The area consists of the sum total area of the entire unit bounded by perimeter walls.

This unique stylish and very private apartment with a large roof terrace, 4 loggias, a sauna, 2 garage spaces, and an elevator leading directly to the apartment is located in the very center of the city, on a quiet side street in New Town near Wenceslas Square.

The practical layout of the apartment, which extends over the entire 5th floor, consists of a **40-meter living space**, a kitchen with a dining room, a master bedroom with an en-suite bathroom and **dressing room**, a 2nd bedroom with an adjoining bathroom, and another room currently used as an office with a possible direct separate entrance. There is also a closet, a separate toilet, an entrance hall, and a foyer. All rooms and the kitchen have access to **one of the four loggias**; the kitchen has a staircase leading to a **wonderful rooftop terrace**. Thanks to the apartment's location on the top floor, the terrace above the level of the surrounding buildings, and the elevator that goes directly to the apartment, **perfect privacy** is ensured.

The Functionalist building from 1936 was completely renovated in 2016-2017. High-standard facilities include oak parquet floors, air-conditioning in the whole unit, wooden windows with triple glazing, security entrance doors, electrically controlled entrance to the roof terrace, and underfloor heating supplemented by heated towel rails. The heat source is the building's central boiler. The custom-made kitchen is equipped with Siemens appliances, and the curtains and built-in walls come from the workshop of Pierre Frey in Paris. Villeroy & Boch and Axor sanitary ware. On the terrace, there is a sauna and a preparation for an outdoor kitchen. The apartment comes with 4 cellars and 2 garage spaces accessible by car elevator.