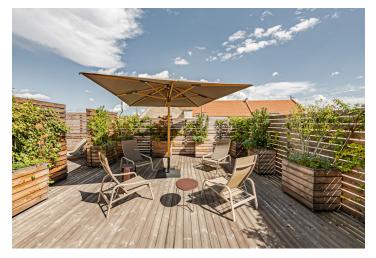

The practical layout of the apartment, which extends over the entire 5th floor, consists of a **40-meter living space**, a kitchen with a dining room, a master bedroom with an en-suite bathroom and **dressing room**, a 2nd bedroom with an adjoining bathroom, and another room currently used as an office with a possible direct separate entrance. There is also a closet, a separate toilet, an entrance hall, and a foyer. All rooms and the kitchen have access to **one of the four loggias**; the kitchen has a staircase leading to a **wonderful rooftop terrace**. Thanks to the apartment's location on the top floor, the terrace above the level of the surrounding buildings, and the elevator that goes directly to the apartment, **perfect privacy** is ensured.

The Functionalist building from 1936 was completely renovated in 2016-2017. High-standard facilities include oak parquet floors, air-conditioning in the whole unit, wooden windows with triple glazing, security entrance doors, electrically controlled entrance to the roof terrace, and underfloor heating supplemented by heated towel rails. The heat source is the building's central boiler. The custom-made kitchen is equipped with Siemens appliances, and the curtains and built-in walls come from the workshop of Pierre Frey in Paris. Villeroy & Boch and Axor sanitary ware. On the terrace, there is a sauna and a preparation for an outdoor kitchen. The apartment comes with 4 cellars and 2 garage spaces accessible by car elevator.

Floor area 193 m², roof terrace 140 m², 4 loggias total 40 m².