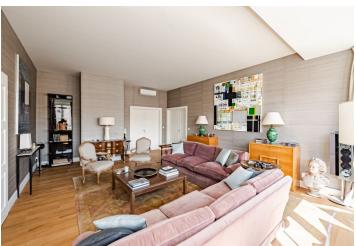

The practical layout of the apartment, which extends over the entire 5th floor, consists of a **40-meter living space**, a kitchen with a dining room, a master bedroom with an en-suite bathroom and **dressing room**, a 2nd bedroom with an adjoining bathroom, and another room currently used as an office with a possible direct separate entrance. There is also a closet, a separate toilet, an entrance hall, and a foyer. All rooms and the kitchen have access to **one of the four loggias**; the kitchen has a staircase leading to a **wonderful rooftop terrace**. Thanks to the apartment's location on the top floor, the terrace above the level of the surrounding buildings, and the elevator that goes directly to the apartment, **perfect privacy** is ensured.

The Functionalist building from 1936 was completely renovated in 2016-2017. High-standard facilities include oak parquet floors, air-conditioning in the whole unit, wooden windows with triple glazing, security entrance doors, electrically controlled entrance to the roof terrace, and underfloor heating supplemented by heated towel rails. The heat source is the building's central boiler. The custom-made kitchen is equipped with Siemens appliances, and the curtains and built-in walls come from the workshop of Pierre Frey in Paris. Villeroy & Boch and Axor sanitary ware. On the terrace, there is a sauna and a preparation for an outdoor kitchen. The apartment comes with 4 cellars and 2 garage spaces accessible by car elevator.