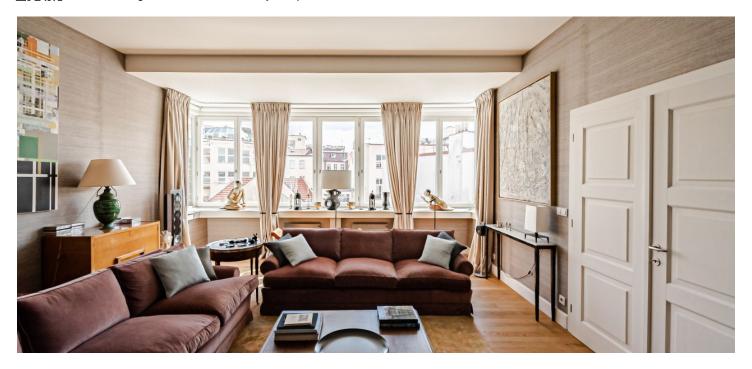

\* Area of the unit according to the Civil Code. The area consists of the sum total area of the entire unit bounded by perimeter walls.

This unique stylish and very private apartment with a large roof terrace, 4 loggias, a sauna, 2 garage spaces, and an elevator leading directly to the apartment is located in the very center of the city, on a quiet side street in New Town near Wenceslas Square.

The practical layout of the apartment, which extends over the entire 5th floor, consists of a **40-meter living space**, a kitchen with a dining room, a master bedroom with an en-suite bathroom and **dressing room**, a 2nd bedroom with an adjoining bathroom, and another room currently used as an office with a possible direct separate entrance. There is also a closet, a separate toilet, an entrance hall, and a foyer. All rooms and the kitchen have access to **one of the four loggias**; the kitchen has a staircase leading to a **wonderful rooftop terrace**. Thanks to the apartment's location on the top floor, the terrace above the level of the surrounding buildings, and the elevator that goes directly to the apartment, **perfect privacy** is ensured.

The Functionalist building from 1936 was completely renovated in 2016-2017. High-standard facilities include oak parquet floors, air-conditioning in the whole unit, wooden windows with triple glazing, security entrance doors, electrically controlled entrance to the roof terrace, and underfloor heating supplemented by heated towel rails. The heat source is the building's central boiler. The custom-made kitchen is equipped with Siemens appliances, and the curtains and built-in walls come from the workshop of Pierre Frey in Paris. Villeroy & Boch and Axor sanitary ware. On the terrace, there is a sauna and a preparation for an outdoor kitchen. The apartment comes with 4 cellars and 2 garage spaces accessible by car elevator.