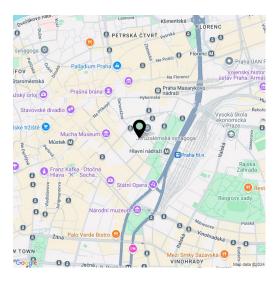

The building is located right in the center of Prague just a few minutes' walk from **Wenceslas Square.** The nearby **Čelakovského Garden** will soon be extensively revitalized, after which this location will be an even more attractive, pleasant, and dignified place. A **high school** and full civic amenities are in the vicinity, and tram stops and metro stations of all lines are within easy reach.