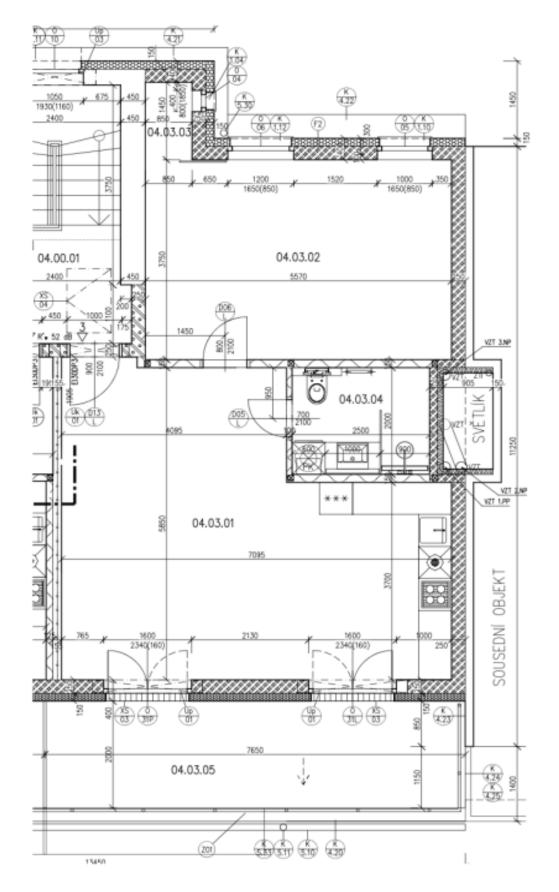

The area of the 3rd top floor apartment is divided into a living room with an adjoining kitchen, a large bedroom, a bathroom (with a walk-in shower, toilet and connection to a washing machine), and an entrance hall. The living room and the has access to a **spacious terrace**.

Floor area 63.8 m², terrace 15.9 m².

Start of construction May/June 2024, estimated completion date beginning of 2025.

Visualizations are solely for illustration purposes.

Svoboda & Williams s.r.o. info@svoboda-williams.com www.svoboda-williams.com