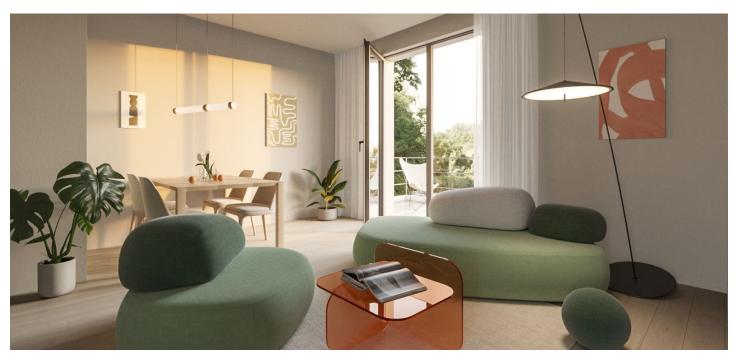

This new, bright apartment with a private terrace, parking, and the possibility of using a shared garden is part of the extension of a cozy apartment building located in the traditional residential district of Prague 10 - Strašnice with a complete infrastructure.

The area of the 3rd top floor apartment is divided into a living room with an adjoining kitchen, a large bedroom, a bathroom (with a walk-in shower, toilet and connection to a washing machine), and an entrance hall. The living room and the has access to a **spacious terrace**.

The high standard facilities include triple-glazed wooden windows, oiled oak floors (choice of 4 stain options), a safety fireproof entrance door with noise insulation, interior panel doors with M&T Burak hardware in matt nickel, Villeroy & Boch sink and toilet, ISAN bathroom radiator, Argenta Kenzo and Unique Travertine Minimal or Ribesalbes Ocean large-format floor and wall tiles, non-slip tiles on the terrace, and elements by the Legrand electrical brand. There is also a preparation for air-conditioning and exterior blinds, and floor heating in the entire apartment will be provided by a gas boiler. The price of the apartment includes 1 parking space on the property and a cellar storage cubicle. Residents can use a common garden. The common areas in the brick building from the 1920s-1930s with 12 apartment units have been reconstructed. No elevator.