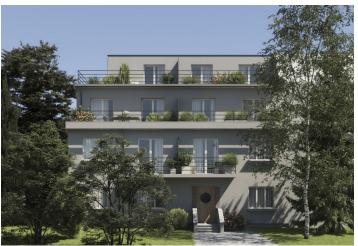

This new, bright apartment with a private terrace, parking, and the possibility of using a shared garden is part of the extension of a cozy apartment building located in the traditional residential district of Prague 10 - Strašnice with a complete infrastructure.

The high standard facilities include triple-glazed wooden windows, oiled oak floors (choice of 4 stain options), a safety fireproof entrance door with noise insulation, interior panel doors with M&T Burak hardware in matt nickel, Villeroy & Boch sink and toilet, ISAN bathroom radiator, Argenta Kenzo and Unique Travertine Minimal or Ribesalbes Ocean large-format floor and wall tiles, non-slip tiles on the terrace, and elements by the Legrand electrical brand. There is also a preparation for air-conditioning and exterior blinds, and floor heating in the entire apartment will be provided by a gas boiler. The price of the apartment includes 1 parking space on the property and a cellar storage cubicle. Residents can use a common garden. The common areas in the brick building from the 1920s-1930s with 12 apartment units have been reconstructed. No elevator.