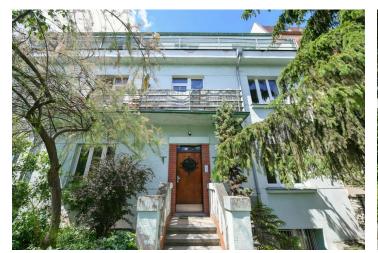

This new, bright apartment with a private terrace, parking, and the possibility of using a shared garden is part of the extension of a cozy apartment building located in the traditional residential district of Prague 10 - Strašnice with a complete infrastructure.

The high standard facilities include triple-glazed wooden windows, oiled oak floors (choice of 4 stain options), a safety fireproof entrance door with noise insulation, interior panel doors with M&T Burak hardware in matt nickel, Villeroy & Boch sink and toilet, ISAN bathroom radiator, Argenta Kenzo and Unique Travertine Minimal or Ribesalbes Ocean large-format floor and wall tiles, non-slip tiles on the terrace, and elements by the Legrand electrical brand. There is also a preparation for air-conditioning and exterior blinds, and floor heating in the entire apartment will be provided by a gas boiler. The price of the apartment includes 1 parking space on the property and a cellar storage cubicle. Residents can use a common garden. The common areas in the brick building from the 1920s-1930s with 12 apartment units have been reconstructed. No elevator.