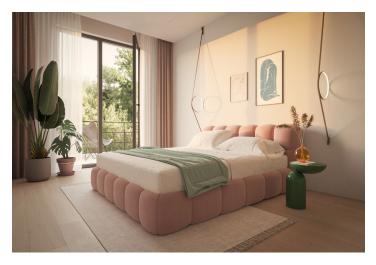

The area of the 3rd top floor apartment is divided into a living room with an adjoining kitchen, a large bedroom, a bathroom (with a walk-in shower, toilet and connection to a washing machine), and an entrance hall. The living room and the has access to a **spacious terrace**.

The high standard facilities include triple-glazed wooden windows, oiled oak floors (choice of 4 stain options), a safety fireproof entrance door with noise insulation, interior panel doors with M&T Burak hardware in matt nickel, Villeroy & Boch sink and toilet, ISAN bathroom radiator, Argenta Kenzo and Unique Travertine Minimal or Ribesalbes Ocean large-format floor and wall tiles, non-slip tiles on the terrace, and elements by the Legrand electrical brand. There is also a preparation for air-conditioning and exterior blinds, and floor heating in the entire apartment will be provided by a gas boiler. The price of the apartment includes 1 parking space on the property and a cellar storage cubicle. Residents can use a common garden. The common areas in the brick building from the 1920s-1930s with 12 apartment units have been reconstructed. No elevator.