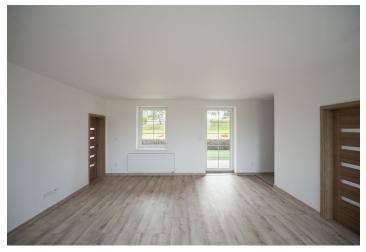

The residential unit located on the ground floor consists of a spacious living room with a preparation for a kitchen, 3 separate bedrooms, a bathroom (with a toilet, sink, and shower), a walk-in wardrobe, and a hall. The living room has access to a loggia/covered terrace and then to the grassy front garden.

Facilities include German Classen waterproof laminate floors, **Italian Marazzi tiles**, **triple-glazed** plastic windows, fireproof entrance doors, designer bathroom fittings and faucets, and central heating with an automatic wood pellet boiler. Thanks to the dark gable roof, the base made of **natural quartzite stone**, and the cladding made of **Siberian larch**, the building blends with the local environment, while modern technologies ensure **minimal energy costs**. There is a preparation for **sauna** with a **relaxation zone**, **a ski storage room**, **a children's playground**, **and a gazebo** with seating ideal for a communal barbecue attached to the residence. The apartment comes with an **outdoor parking space**.