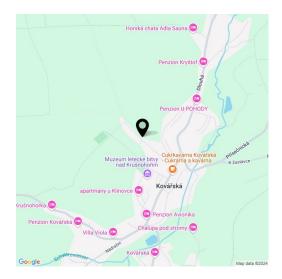

The building stands on the edge of the **picturesque town of Kovářská**, next to a road with little traffic and at the same time **maintained all year round**. In the city center is a restaurant, **a cafe**, a grocery store, a post office, or a museum. **A bike path** passes right by the residence, and it is possible to connect to **nature trails** in no time. The Klínovec ski resort is less than a quarter of an hour away by car, the **German village of Fichtelberg** is also within easy reach, and the **beautiful landscape** also extends around the **Ohře** River. The drive from the outskirts of Prague takes about an hour and a quarter on the D7 highway, and Kovářská has good bus and train connections with the surrounding towns.