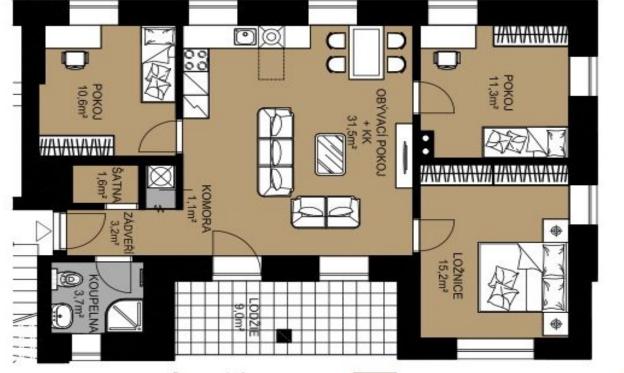

The residential unit located on the ground floor consists of a spacious living room with a preparation for a kitchen, 3 separate bedrooms, a bathroom (with a toilet, sink, and shower), a walk-in wardrobe, and a hall. The living room has access to a loggia/covered terrace and then to the grassy front garden.

#### € 320 048 | CZK 7 990 000

85 m², Chomutov, Kovářská, Kostelní

Tento plán je posze ilustraźni. Vyobrazené zařízení interiéru v plánech bytů neni předmětem dodávky: Developer si vyhrazuje právo na změnu.

SCHÉMA PODLAŽÍ

Svoboda & Williams s.r.o. info@svoboda-williams.com www.svoboda-williams.com **Prague** +420 257 328 281 +420 724 551 238 Brno +420 543 250 711 +420 724 551 238 **Bratislava** +421 948 939 938 **PDF created** 12. 03. 2025, 12:38