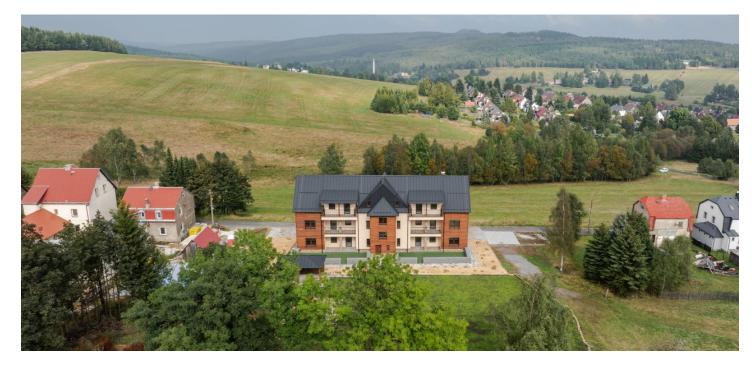

\* Area of the unit according to the Civil Code. The area consists of the sum total area of the entire unit bounded by perimeter walls.

This spacious apartment with a front garden and a parking space is part of the new George residence, which was built near Klínovec in the Krušné Mountains. The stylish residence is approved, so it will be possible to enjoy the apartment already this winter season and the many well-maintained cross-country trails in the surrounding area. In the warmer months, you can use the hiking and cycling trails on both the Czech and German sides of the mountain range.

The building stands on the edge of the **picturesque town of Kovářská**, next to a road with little traffic and at the same time **maintained all year round**. In the city center is a restaurant, **a cafe**, a grocery store, a post office, or a museum. **A bike path** passes right by the residence, and it is possible to connect to **nature trails** in no time. The Klínovec ski resort is less than a quarter of an hour away by car, the **German village of Fichtelberg** is also within easy reach, and the **beautiful landscape** also extends around the **Ohře** River. The drive from the outskirts of Prague takes about an hour and a quarter on the D7 highway, and Kovářská has good bus and train connections with the surrounding towns.