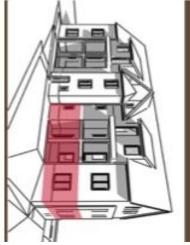

The residential unit located on the ground floor consists of a spacious living room with a preparation for a kitchen, 3 separate bedrooms, a bathroom (with a toilet, sink, and shower), a walk-in wardrobe, and a hall. The living room has access to a loggia/covered terrace and then to the grassy front garden.

Floor area 85 m², loggia 9 m², front garden 61,5 m².

Svoboda & Williams s.r.o. info@svoboda-williams.com www.svoboda-williams.com **Prague** +420 257 328 281 +420 724 551 238

Brno +420 543 250 711 +420 724 551 238 **Bratislava** +421 948 939 938 **PDF created** 12. 03. 2025, 12:38