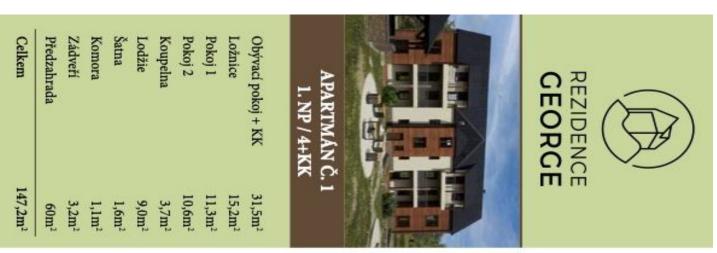

## € 320 048 | CZK 7 990 000

85 m², Chomutov, Kovářská, Kostelní

| Total area       | 94 m²              |
|------------------|--------------------|
| Floor area*      | 85 m²              |
| Loggia           | 9 m²               |
| Garden           | 62 m²              |
| Parking          | Two parking spaces |
| Cellar           | -                  |
| PENB             | A                  |
| Reference number | 106127             |

Floor area 85 m², loggia 9 m², front garden 61,5 m².

Svoboda & Williams s.r.o. info@svoboda-williams.com www.svoboda-williams.com **Prague** +420 257 328 281 +420 724 551 238

Brno +420 543 250 711 +420 724 551 238 **Bratislava** +421 948 939 938 **PDF created** 12. 03. 2025, 12:38