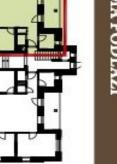

Floor area 85 m², loggia 9 m², front garden 61,5 m².

Svoboda & Williams s.r.o. info@svoboda-williams.com www.svoboda-williams.com **Prague** +420 257 328 281 +420 724 551 238

Brno +420 543 250 711 +420 724 551 238 **Bratislava** +421 948 939 938 **PDF created** 12. 03. 2025, 12:38

#### € 320 048 | CZK 7 990 000

85 m², Chomutov, Kovářská, Kostelní

Tento plán je posze ilustraźni. Vyobrazené zařízení interiéru v plánech bytů neni předmětem dodávky: Developer si vyhrazuje právo na změnu.