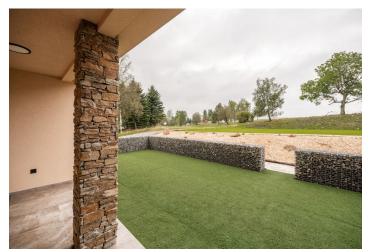

The residential unit located on the ground floor consists of a spacious living room with a preparation for a kitchen, 3 separate bedrooms, a bathroom (with a toilet, sink, and shower), a walk-in wardrobe, and a hall. The living room has access to a loggia/covered terrace and then to the grassy front garden.

Floor area 85 m², loggia 9 m², front garden 61,5 m².

Svoboda & Williams s.r.o. info@svoboda-williams.com www.svoboda-williams.com **Prague** +420 257 328 281 +420 724 551 238

Brno +420 543 250 711 +420 724 551 238 **Bratislava** +421 948 939 938 **PDF created** 12. 03. 2025, 12:38