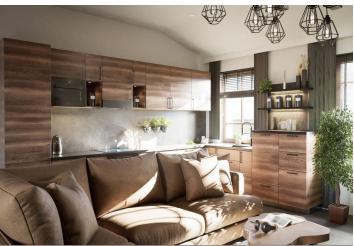

The residential unit located on the ground floor consists of a spacious living room with a preparation for a kitchen, 3 separate bedrooms, a bathroom (with a toilet, sink, and shower), a walk-in wardrobe, and a hall. The living room has access to a loggia/covered terrace and then to the grassy front garden.

Facilities include German Classen waterproof laminate floors, **Italian Marazzi tiles**, **triple-glazed** plastic windows, fireproof entrance doors, designer bathroom fittings and faucets, and central heating with an automatic wood pellet boiler. Thanks to the dark gable roof, the base made of **natural quartzite stone**, and the cladding made of **Siberian larch**, the building blends with the local environment, while modern technologies ensure **minimal energy costs**. There is a preparation for **sauna** with a **relaxation zone**, **a ski storage room**, **a children's playground**, **and a gazebo** with seating ideal for a communal barbecue attached to the residence. The apartment comes with an **outdoor parking space**.