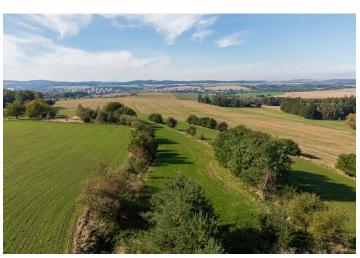

## Land

€ 200 642 I CZK 5 000 000

3 348 m², Benešov, Řimovice

### € 200 642 I CZK 5 000 000

Plots of land with a total area of approx. 3,500 m<sup>2</sup> with the possibility of suburban development located in the peaceful village of Řimovice, surrounded by the picturesque Podblanicko countryside. The village is only a 5-minute drive from Vlašim and less than 10 minutes from the exit of the D1 highway.

The set consists of 3 adjacent plots with an area of 750 m², 800 m² and 1,798 m². According to the zoning plan, they are intended for **suburban development** with a **built-up area of up to 30%** and greenery at min. 50% of the land area. There is easy access from the municipal road, and an electrical connection can be established. The water supply will require a private well, and waste management can be handled via a sump or a domestic wastewater treatment plant.

Total area 3,348 m<sup>2</sup>.