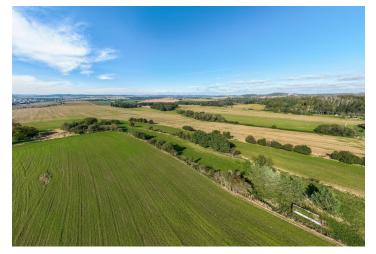

### € 200 642 I CZK 5 000 000

Plots of land with a total area of approx. 3,500 m<sup>2</sup> with the possibility of suburban development located in the peaceful village of Řimovice, surrounded by the picturesque Podblanicko countryside. The village is only a 5-minute drive from Vlašim and less than 10 minutes from the exit of the D1 highway.

This quiet place with clean air is within easy reach of all amenities. Kindergarten and elementary schools operate in neighboring Zdislavice or in Vlašim, where there are also secondary schools, high schools and vocational schools, offices, restaurants, medical services, and sports fields, and the town also has a wide range of shopping opportunities, including supermarkets. Other advantages include easy accessibility to Prague via the D1 highway and the beautiful, protected surrounding landscape, the dominant feature of which is the legendary Blaník Hill.