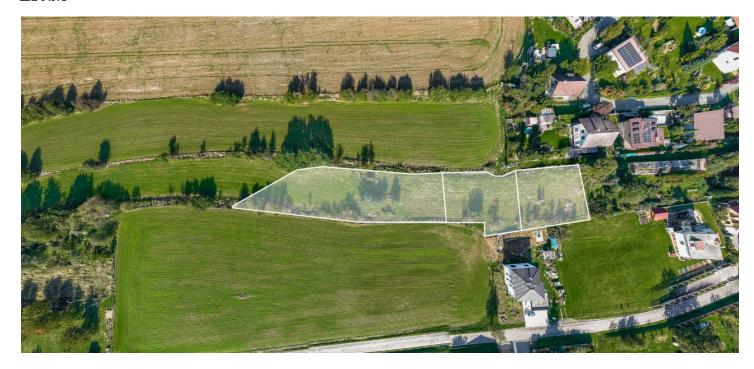

### € 200 642 I CZK 5 000 000

Plots of land with a total area of approx. 3,500 m<sup>2</sup> with the possibility of suburban development located in the peaceful village of Řimovice, surrounded by the picturesque Podblanicko countryside. The village is only a 5-minute drive from Vlašim and less than 10 minutes from the exit of the D1 highway.

The set consists of 3 adjacent plots with an area of 750 m², 800 m² and 1,798 m². According to the zoning plan, they are intended for **suburban development** with a **built-up area of up to 30%** and greenery at min. 50% of the land area. There is easy access from the municipal road, and an electrical connection can be established. The water supply will require a private well, and waste management can be handled via a sump or a domestic wastewater treatment plant.

Total area 3,348 m<sup>2</sup>.