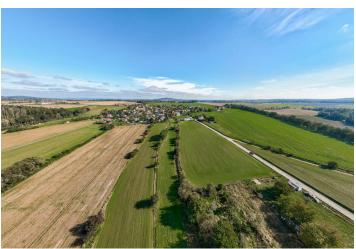

### € 200 642 I CZK 5 000 000

Plots of land with a total area of approx. 3,500 m<sup>2</sup> with the possibility of suburban development located in the peaceful village of Řimovice, surrounded by the picturesque Podblanicko countryside. The village is only a 5-minute drive from Vlašim and less than 10 minutes from the exit of the D1 highway.

This quiet place with clean air is within easy reach of all amenities. Kindergarten and elementary schools operate in neighboring Zdislavice or in Vlašim, where there are also secondary schools, high schools and vocational schools, offices, restaurants, medical services, and sports fields, and the town also has a wide range of shopping opportunities, including supermarkets. Other advantages include easy accessibility to Prague via the D1 highway and the beautiful, protected surrounding landscape, the dominant feature of which is the legendary Blaník Hill.