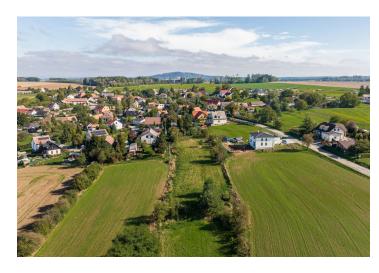

### € 200 642 I CZK 5 000 000

Plots of land with a total area of approx. 3,500 m<sup>2</sup> with the possibility of suburban development located in the peaceful village of Řimovice, surrounded by the picturesque Podblanicko countryside. The village is only a 5-minute drive from Vlašim and less than 10 minutes from the exit of the D1 highway.

This quiet place with clean air is within easy reach of all amenities. Kindergarten and elementary schools operate in neighboring Zdislavice or in Vlašim, where there are also secondary schools, high schools and vocational schools, offices, restaurants, medical services, and sports fields, and the town also has a wide range of shopping opportunities, including supermarkets. Other advantages include easy accessibility to Prague via the D1 highway and the beautiful, protected surrounding landscape, the dominant feature of which is the legendary Blaník Hill.