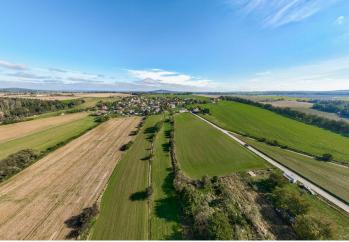

## € 353 596 | CZK 8 900 000

Plots of land with a total area of approx. 3,500 m<sup>2</sup> with the possibility of suburban development are located in the peaceful village of Řimovice, surrounded by the picturesque Podblanicko countryside. The village is only a 5-minute drive from Vlašim and less than 10 minutes from the exit of the D1 highway.

A quiet place with clean air is within easy reach of all amenities. Kindergarten and elementary schools operate in neighboring Zdislavice or in Vlašim, where there are also secondary schools, high and vocational schools, offices, restaurants, medical services, and **sports fields**, and the city also has a wide range of shopping opportunities, including supermarkets. The advantages include the **easy accessibility** of **Prague** via the D1 highway and the beautiful, protected surrounding landscape, the dominant feature of which is the legendary **Blaník Hill**.