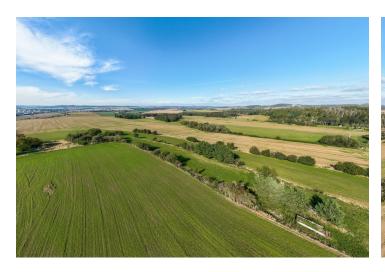

## € 353 596 | CZK 8 900 000

Plots of land with a total area of approx. 3,500 m<sup>2</sup> with the possibility of suburban development are located in the peaceful village of Řimovice, surrounded by the picturesque Podblanicko countryside. The village is only a 5-minute drive from Vlašim and less than 10 minutes from the exit of the D1 highway.

A quiet place with clean air is within easy reach of all amenities. Kindergarten and elementary schools operate in neighboring Zdislavice or in Vlašim, where there are also secondary schools, high and vocational schools, offices, restaurants, medical services, and **sports fields**, and the city also has a wide range of shopping opportunities, including supermarkets. The advantages include the **easy accessibility** of **Prague** via the D1 highway and the beautiful, protected surrounding landscape, the dominant feature of which is the legendary **Blaník Hill**.