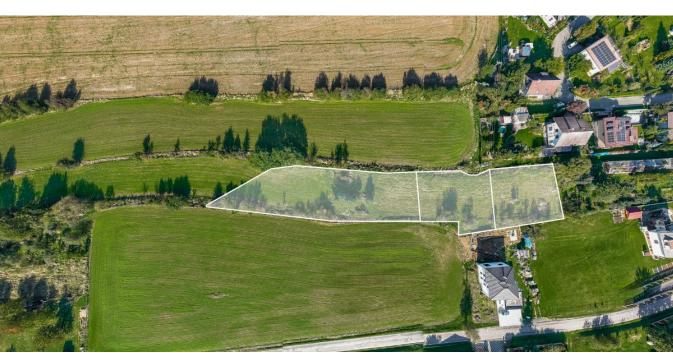

#### Land

3 348 m², Benešov, Řimovice

| Price per sq. m. | 2 658 CZK |
|------------------|-----------|
| Total area       | 3 348 m²  |
| Land type        | Housing   |
| Reference number | 106231    |

## € 353 596 | CZK 8 900 000

Plots of land with a total area of approx. 3,500 m<sup>2</sup> with the possibility of suburban development are located in the peaceful village of Řimovice, surrounded by the picturesque Podblanicko countryside. The village is only a 5-minute drive from Vlašim and less than 10 minutes from the exit of the D1 highway.

The set consists of 3 adjacent plots with an area of 750 m<sup>2</sup>, 800 m<sup>2</sup> and 1,798 m<sup>2</sup>. According to the zoning plan, they are intended for **suburban development** with a **built-up area of up to 30%** and greenery at min. 50% of the land area. There is easy access from the municipal road, and an electrical connection can be established. The water supply will require a private well, and waste management can be handled via a sump or a domestic wastewater treatment plant.