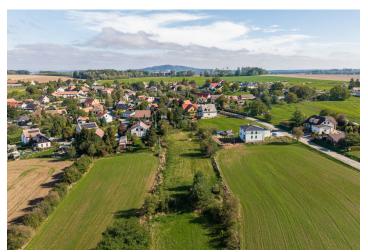

## € 353 596 | CZK 8 900 000

Plots of land with a total area of approx. 3,500 m<sup>2</sup> with the possibility of suburban development are located in the peaceful village of Řimovice, surrounded by the picturesque Podblanicko countryside. The village is only a 5-minute drive from Vlašim and less than 10 minutes from the exit of the D1 highway.

A quiet place with clean air is within easy reach of all amenities. Kindergarten and elementary schools operate in neighboring Zdislavice or in Vlašim, where there are also secondary schools, high and vocational schools, offices, restaurants, medical services, and **sports fields**, and the city also has a wide range of shopping opportunities, including supermarkets. The advantages include the **easy accessibility** of **Prague** via the D1 highway and the beautiful, protected surrounding landscape, the dominant feature of which is the legendary **Blaník Hill**.