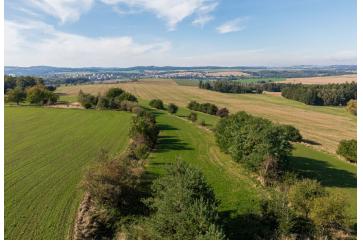

## € 353 596 | CZK 8 900 000

Plots of land with a total area of approx. 3,500 m<sup>2</sup> with the possibility of suburban development are located in the peaceful village of Řimovice, surrounded by the picturesque Podblanicko countryside. The village is only a 5-minute drive from Vlašim and less than 10 minutes from the exit of the D1 highway.

The set consists of 3 adjacent plots with an area of 750 m<sup>2</sup>, 800 m<sup>2</sup> and 1,798 m<sup>2</sup>. According to the zoning plan, they are intended for **suburban development** with a **built-up area of up to 30%** and greenery at min. 50% of the land area. There is easy access from the municipal road, and an electrical connection can be established. The water supply will require a private well, and waste management can be handled via a sump or a domestic wastewater treatment plant.

A quiet place with clean air is within easy reach of all amenities. Kindergarten and elementary schools operate in neighboring Zdislavice or in Vlašim, where there are also secondary schools, high and vocational schools, offices, restaurants, medical services, and **sports fields**, and the city also has a wide range of shopping opportunities, including supermarkets. The advantages include the **easy accessibility** of **Prague** via the D1 highway and the beautiful, protected surrounding landscape, the dominant feature of which is the legendary **Blaník Hill**.