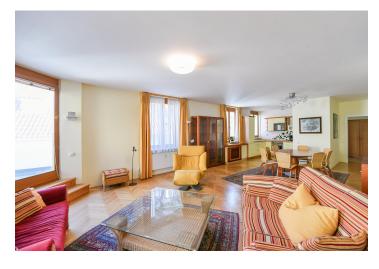

The layout of the apartment consists of a living room with a kitchen and dining area, 2 bedrooms with en-suite bathrooms, an entrance hall, and a utility room with a toilet. The living room leads to the **terrace**.

The building was approved in 2000. Floors are **parquet**; windows are wooden with double glazing. Heating is provided by a central gas boiler room, and **air-conditioning** ensures a pleasant temperature even on hot days. The apartment comes with a **parking space** in the car stacker and a co-ownership share on the courtyard plot.