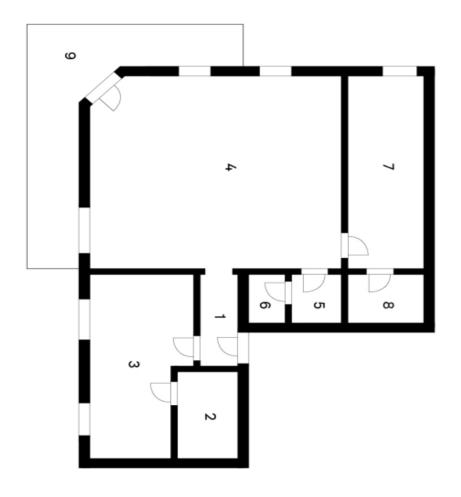

The layout of the apartment consists of a living room with a kitchen and dining area, 2 bedrooms with en-suite bathrooms, an entrance hall, and a utility room with a toilet. The living room leads to the **terrace**.

## **Apartment Two-bedroom (3+kk)**

105 m², Prague 1, Malá Strana, Vlašská

1 Předsíň
2 Koupelna
3 Ložnice
4 Obývací pokoj + KK
5 Prádelna
6 WC
7 Ložnice
8 Koupelna
9 Balkon