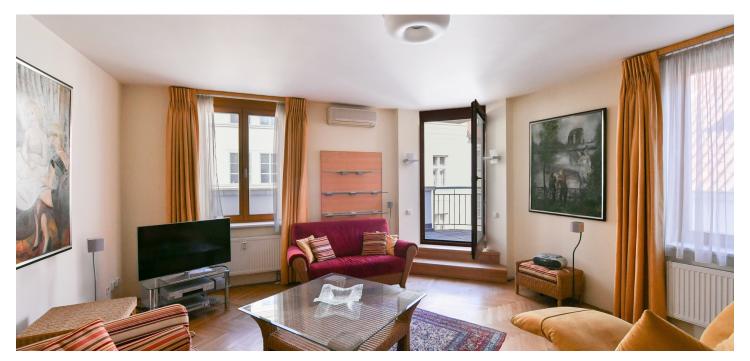

\* Size of the unit according to the Housing Act.
The area consists of the sum total of the internal area of every room.

This air-conditioned 100-square-meter apartment with a terrace overlooking the historical buildings of Lesser Town is located on the 2nd floor of a modest apartment building. The corner building with an underground garage stands on a dead-end street near the Baroque gardens at the foot of Petřín Hill and Prague Castle.

The layout of the apartment consists of a living room with a kitchen and dining area, 2 bedrooms with en-suite bathrooms, an entrance hall, and a utility room with a toilet. The living room leads to the **terrace**.

The building was approved in 2000. Floors are **parquet**; windows are wooden with double glazing. Heating is provided by a central gas boiler room, and **air-conditioning** ensures a pleasant temperature even on hot days. The apartment comes with a **parking space** in the car stacker and a co-ownership share on the courtyard plot.