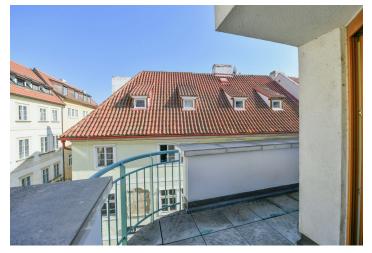

\* Size of the unit according to the Housing Act.
The area consists of the sum total of the internal area of every room.

This air-conditioned 100-square-meter apartment with a terrace overlooking the historical buildings of Lesser Town is located on the 2nd floor of a modest apartment building. The corner building with an underground garage stands on a dead-end street near the Baroque gardens at the foot of Petřín Hill and Prague Castle.

The attractive area allows you to have cafes and restaurants within easy reach. The surrounding winding streets and peaceful gardens are perfect for walks, and Prague Castle and Petřín Park are within walking distance. A tram stop is a few minutes' walk away, and a metro station is also within easy reach. You can walk across the Charles Bridge to the center of the city.