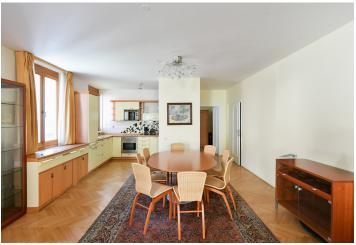

\* Size of the unit according to the Housing Act.
The area consists of the sum total of the internal area of every room.

This air-conditioned 100-square-meter apartment with a terrace overlooking the historical buildings of Lesser Town is located on the 2nd floor of a modest apartment building. The corner building with an underground garage stands on a dead-end street near the Baroque gardens at the foot of Petřín Hill and Prague Castle.

The layout of the apartment consists of a living room with a kitchen and dining area, 2 bedrooms with en-suite bathrooms, an entrance hall, and a utility room with a toilet. The living room leads to the **terrace**.

The building was approved in 2000. Floors are **parquet**; windows are wooden with double glazing. Heating is provided by a central gas boiler room, and **air-conditioning** ensures a pleasant temperature even on hot days. The apartment comes with a **parking space** in the car stacker and a co-ownership share on the courtyard plot.