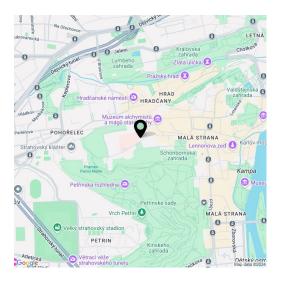

The attractive area allows you to have cafes and restaurants within easy reach. The surrounding winding streets and peaceful gardens are perfect for walks, and Prague Castle and Petřín Park are within walking distance. A tram stop is a few minutes' walk away, and a metro station is also within easy reach. You can walk across the Charles Bridge to the center of the city.