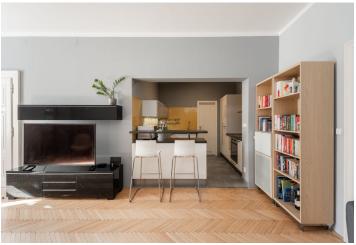

The layout offers a living room with a kitchen and a pantry, 2 bedrooms, a walk-in wardrobe, a bathroom (with a bathtub, a shower screen, 2 sinks), a separate toilet (with a bidet) and a spacious, beautifully lit entrance hall. The living room and one bedroom (with a dressing room) have south-east-facing windows towards the courtyard, and the second bedroom facing the street has a view of the Jerusalem Synagogue.

The apartment was renovated in 2014. It has new **wooden windows**, cassette doors (replicas of the original ones), and original **refurbished parquet floors**. The kitchen is fully equipped with built-in appliances.