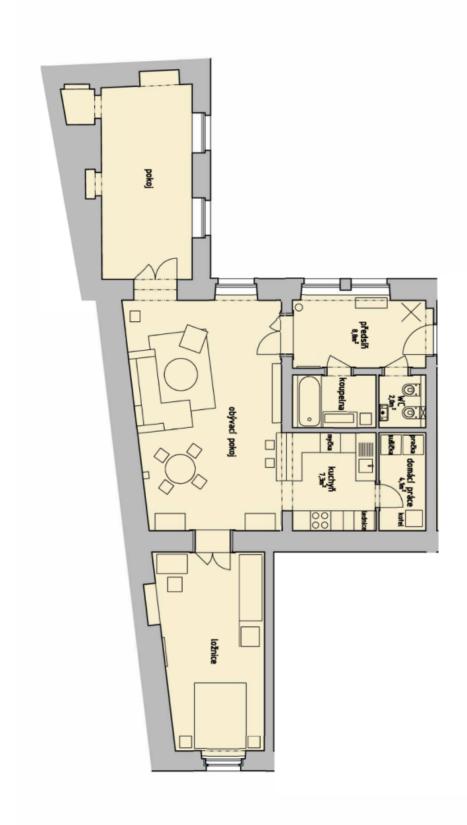

The layout offers a living room with a kitchen and a pantry, 2 bedrooms, a walk-in wardrobe, a bathroom (with a bathtub, a shower screen, 2 sinks), a separate toilet (with a bidet) and a spacious, beautifully lit entrance hall. The living room and one bedroom (with a dressing room) have south-east-facing windows towards the courtyard, and the second bedroom facing the street has a view of the Jerusalem Synagogue.

Floor area 87.4 m<sup>2</sup>.

The apartment is rented until January 31st, 2025.