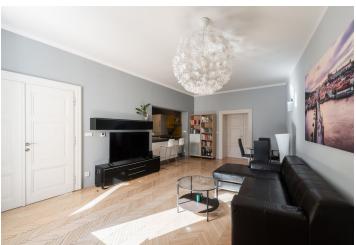

The layout offers a living room with a kitchen and a pantry, 2 bedrooms, a walk-in wardrobe, a bathroom (with a bathtub, a shower screen, 2 sinks), a separate toilet (with a bidet) and a spacious, beautifully lit entrance hall. The living room and one bedroom (with a dressing room) have south-east-facing windows towards the courtyard, and the second bedroom facing the street has a view of the Jerusalem Synagogue.

The apartment was renovated in 2014. It has new **wooden windows**, cassette doors (replicas of the original ones), and original **refurbished parquet floors**. The kitchen is fully equipped with built-in appliances.