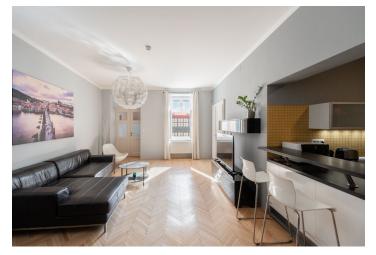

The layout offers a living room with a kitchen and a pantry, 2 bedrooms, a walk-in wardrobe, a bathroom (with a bathtub, a shower screen, 2 sinks), a separate toilet (with a bidet) and a spacious, beautifully lit entrance hall. The living room and one bedroom (with a dressing room) have south-east-facing windows towards the courtyard, and the second bedroom facing the street has a view of the Jerusalem Synagogue.

The apartment was renovated in 2014. It has new **wooden windows**, cassette doors (replicas of the original ones), and original **refurbished parquet floors**. The kitchen is fully equipped with built-in appliances.