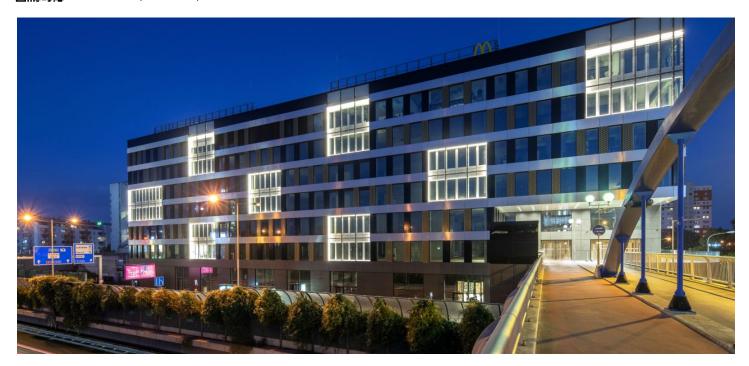

### € 22.00 / m<sup>2</sup> I CZK 547 / m<sup>2</sup>

Commercial space for rent in shell & core condition with the possibility of customization to your own needs is located in a new multifunctional building with a great location and visibility in the center of Bratislava and excellent transport accessibility. The building has above-standard ecological parameters - as the first building in Slovakia has LEED Platinum certification.

The commercial premises for rent are part of a complex with 7 floors, with a typical floor area of 2,700 m<sup>2</sup> on average.

### Location

Exceptionally accessible Bratislava location close to Janka Krála Garden, Aupark and Old Town. It has an architecturally interestingly designed footbridge along with an integrated public transport stop and a new exterior elevator. Seamless access to the airport in Bratislava and Vienna.