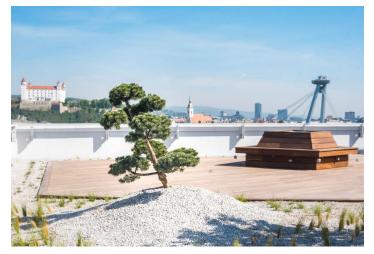

#### Amenities and services:

- LEED Platinum certified energy efficient building
- clear height of the premises 3.5 m
- external blinds and shading
- rooftop garden (320 m²) with city views
- opening windows with 3-panes insulation and excellent acoustics
- double floors, low-volatile carpets
- CAT 6A structured cabling
- chilled beams
- mineral slat ceiling
- FULL LED lighting
- Ventilation via CO2 monitoring
- heating by floor convectors at the facade
- 75 bike racks, showers and ventilated lockers
- electric vehicle chargers
- use of rainwater for irrigation
- intelligent building management system (BMS)
- security cameras (closed circuit television CCTV)
- CO detection in garages and selected areas of the building