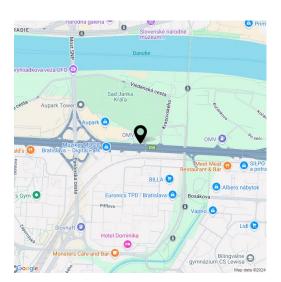

### Location

Exceptionally accessible Bratislava location close to Janka Krála Garden, Aupark and Old Town. It has an architecturally interestingly designed footbridge along with an integrated public transport stop and a new exterior elevator. Seamless access to the airport in Bratislava and Vienna.