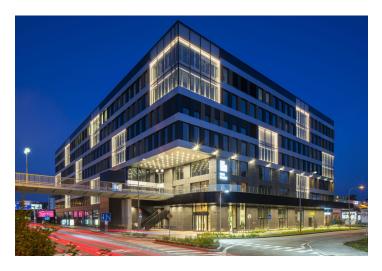

### € 22.00 / m<sup>2</sup> I CZK 547 / m<sup>2</sup>

Commercial space for rent in shell & core condition with the possibility of customization to your own needs is located in a new multifunctional building with a great location and visibility in the center of Bratislava and excellent transport accessibility. The building has above-standard ecological parameters - as the first building in Slovakia has LEED Platinum certification.

### Location

Exceptionally accessible Bratislava location close to Janka Krála Garden, Aupark and Old Town. It has an architecturally interestingly designed footbridge along with an integrated public transport stop and a new exterior elevator. Seamless access to the airport in Bratislava and Vienna.