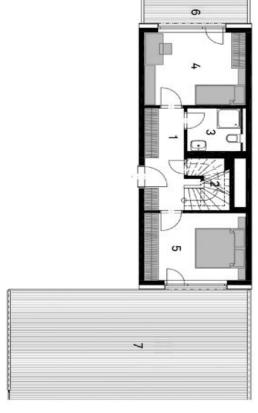

The entrance level (7th floor) consists of 2 bedrooms, one of which has access to the **terrace** and the other to the **balcony**, as well as a bathroom with a toilet, a closet, and an entrance hall. On the upper level is a living room with a kitchen and large balcony, a bedroom, a walk-in wardrobe, and a bathroom with a toilet. The terrace offers unobstructed views of the center of Brno with its dominant feature - the Cathedral of St. Peter and Paul.

Floor area 119.9 m<sup>2</sup>, terrace 50.3 m<sup>2</sup>, balconies 15.2 m<sup>2</sup> and 8.6 m<sup>2</sup>.

8. NP

9. NP