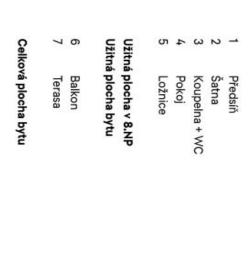

Floor area 119.9 m<sup>2</sup>, terrace 50.3 m<sup>2</sup>, balconies 15.2 m<sup>2</sup> and 8.6 m<sup>2</sup>.

8. NP

9. NP

6 Chodba
7 Koupelna + WC
8 Pokoj
9 Šatna
10a Kuchyňský kout
10b Obytný prostor
Užitná plocha v 9.NP