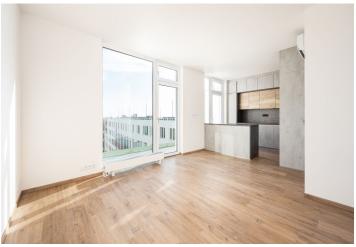

\* Area of the unit according to the Civil Code. The area consists of the sum total area of the entire unit bounded by perimeter walls.

Thia air-conditioned duplex apartment with a large terrace, two balconies, and direct views of the Cathedral of St. Peter and Paul is located in the modern Palác Trnitá residential project in a dynamically developing district in the wider center of Brno, right next to the Galerie Vaňkovka shopping center. The as yet unused apartment is ready for immediate occupancy and includes 2 garage spaces and another can be purchased.

The entrance level (7th floor) consists of 2 bedrooms, one of which has access to the **terrace** and the other to the **balcony**, as well as a bathroom with a toilet, a closet, and an entrance hall. On the upper level is a living room with a kitchen and large balcony, a bedroom, a walk-in wardrobe, and a bathroom with a toilet. The terrace offers unobstructed views of the center of Brno with its dominant feature - the Cathedral of St. Peter and Paul.

The apartment, approved in 2022, is air-conditioned, equipped with a builtin wardrobe in the entrance hall and a Schüller German kitchen with a cooking island, a filter battery, and high-end Electrolux appliances (including an 80 cm wide induction hob), a fully equipped dressing room with a washing machine and AEG dryer. Facilities include plastic windows and balcony doors with insulating double and triple glazing and with a preparation for shading, central heating, and an entrance and access to the building via a chip. The purchase price includes a cellar and 2 garage spaces located near the elevator, and residents of this energy-efficient building also have access to a shared garden. It is possible to purchase another 2 garage spaces for the apartment.