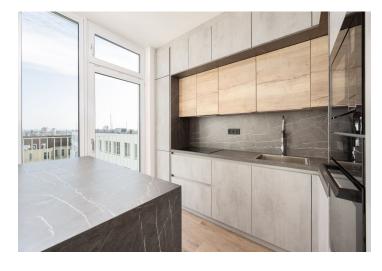

The apartment, approved in 2022, is air-conditioned, equipped with a builtin wardrobe in the entrance hall and a Schüller German kitchen with a cooking island, a filter battery, and high-end Electrolux appliances (including an 80 cm wide induction hob), a fully equipped dressing room with a washing machine and AEG dryer. Facilities include plastic windows and balcony doors with insulating double and triple glazing and with a preparation for shading, central heating, and an entrance and access to the building via a chip. The purchase price includes a cellar and 2 garage spaces located near the elevator, and residents of this energy-efficient building also have access to a shared garden. It is possible to purchase another 2 garage spaces for the apartment.