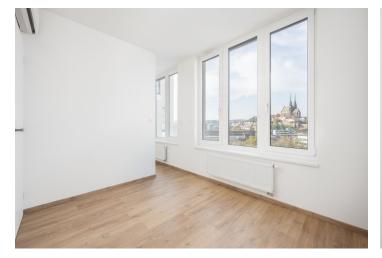

The entrance level (7th floor) consists of 2 bedrooms, one of which has access to the **terrace** and the other to the **balcony**, as well as a bathroom with a toilet, a closet, and an entrance hall. On the upper level is a living room with a kitchen and large balcony, a bedroom, a walk-in wardrobe, and a bathroom with a toilet. The terrace offers unobstructed views of the center of Brno with its dominant feature - the Cathedral of St. Peter and Paul.

The apartment, approved in 2022, is air-conditioned, equipped with a builtin wardrobe in the entrance hall and a Schüller German kitchen with a cooking island, a filter battery, and high-end Electrolux appliances (including an 80 cm wide induction hob), a fully equipped dressing room with a washing machine and AEG dryer. Facilities include plastic windows and balcony doors with insulating double and triple glazing and with a preparation for shading, central heating, and an entrance and access to the building via a chip. The purchase price includes a cellar and 2 garage spaces located near the elevator, and residents of this energy-efficient building also have access to a shared garden. It is possible to purchase another 2 garage spaces for the apartment.