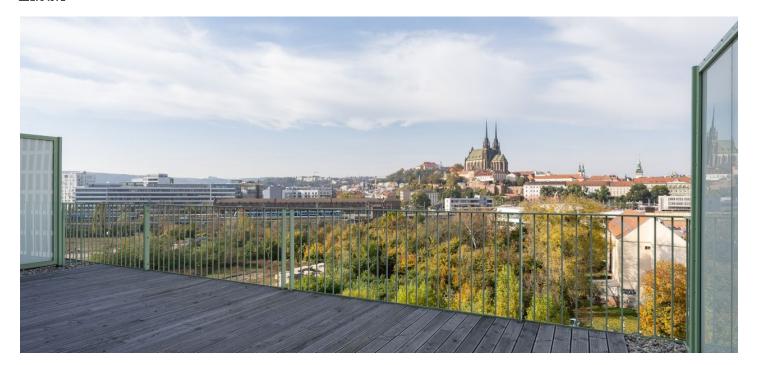

\* Area of the unit according to the Civil Code. The area consists of the sum total area of the entire unit bounded by perimeter walls.

Thia air-conditioned duplex apartment with a large terrace, two balconies, and direct views of the Cathedral of St. Peter and Paul is located in the modern Palác Trnitá residential project in a dynamically developing district in the wider center of Brno, right next to the Galerie Vaňkovka shopping center. The as yet unused apartment is ready for immediate occupancy and includes 2 garage spaces and another can be purchased.

The entrance level (7th floor) consists of 2 bedrooms, one of which has access to the **terrace** and the other to the **balcony**, as well as a bathroom with a toilet, a closet, and an entrance hall. On the upper level is a living room with a kitchen and large balcony, a bedroom, a walk-in wardrobe, and a bathroom with a toilet. The terrace offers unobstructed views of the center of Brno with its dominant feature - the Cathedral of St. Peter and Paul.

Floor area 119.9 m<sup>2</sup>, terrace 50.3 m<sup>2</sup>, balconies 15.2 m<sup>2</sup> and 8.6 m<sup>2</sup>.

8. NP

9. NP