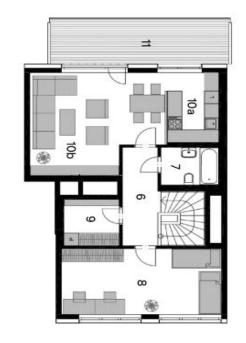

The entrance level (7th floor) consists of 2 bedrooms, one of which has access to the **terrace** and the other to the **balcony**, as well as a bathroom with a toilet, a closet, and an entrance hall. On the upper level is a living room with a kitchen and large balcony, a bedroom, a walk-in wardrobe, and a bathroom with a toilet. The terrace offers unobstructed views of the center of Brno with its dominant feature - the Cathedral of St. Peter and Paul.

Floor area 119.9 m<sup>2</sup>, terrace 50.3 m<sup>2</sup>, balconies 15.2 m<sup>2</sup> and 8.6 m<sup>2</sup>.

8. NP

9. NP

6 Chodba
7 Koupelna + WC
8 Pokoj
9 Šatna
10a Kuchyňský kout
10b Obytný prostor
Užitná plocha v 9.NP