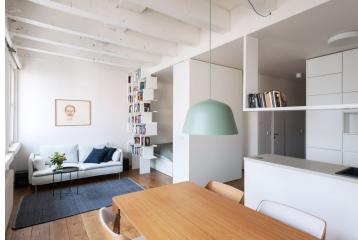

The unit consists of a living room with a kitchen and a dining table, a bedroom, a bathroom with a **bathtub**, a separate toilet, and a hallway.

The hardwood **oak planks** on the floor of the living area contrast impressively with the bright interior, designed by an interior architect. The apartment also features a kitchen with **built-in appliances** and **custommade furniture**. Instead of classic partitions, the individual zones are separated by cabinets, a kitchen counter, and a bookcase. The exposed supporting structure of the ceiling also contributes to the visual division of the space.