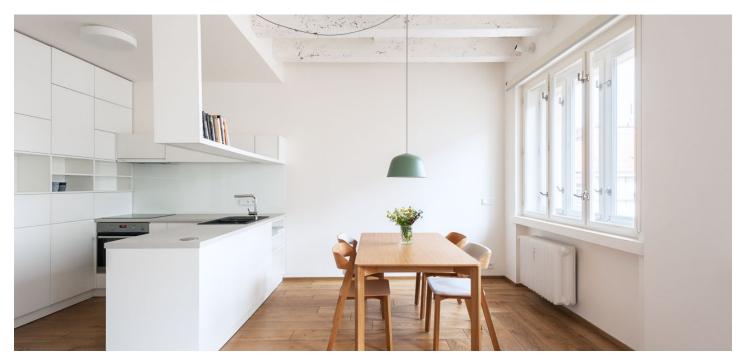

\* Size of the unit according to the Housing Act. The area consists of the sum total of the internal area of every room. This sensitively renovated, fully equipped apartment is located on the 5th floor of a classic apartment building, which is located on a quiet street on the border of Žižkov and Vinohrady. A metro A line station, the Flora shopping center, or Parukářka Park are within easy reach.

The unit consists of a living room with a kitchen and a dining table, a bedroom, a bathroom with a **bathtub**, a separate toilet, and a hallway.

The hardwood **oak planks** on the floor of the living area contrast impressively with the bright interior, designed by an interior architect. The apartment also features a kitchen with **built-in appliances** and **custommade furniture**. Instead of classic partitions, the individual zones are separated by cabinets, a kitchen counter, and a bookcase. The exposed supporting structure of the ceiling also contributes to the visual division of the space.