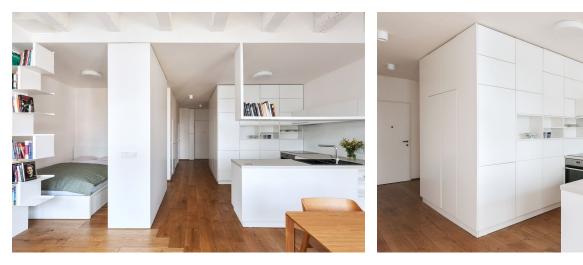

The unit consists of a living room with a kitchen and a dining table, a bedroom, a bathroom with a **bathtub**, a separate toilet, and a hallway.

The hardwood **oak planks** on the floor of the living area contrast impressively with the bright interior, designed by an interior architect. The apartment also features a kitchen with **built-in appliances** and **custommade furniture**. Instead of classic partitions, the individual zones are separated by cabinets, a kitchen counter, and a bookcase. The exposed supporting structure of the ceiling also contributes to the visual division of the space.