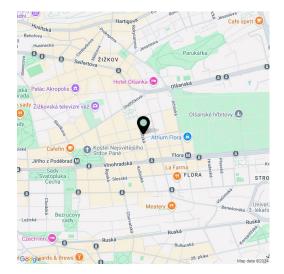

\* Size of the unit according to the Housing Act. The area consists of the sum total of the internal area of every room. This sensitively renovated, fully equipped apartment is located on the 5th floor of a classic apartment building, which is located on a quiet street on the border of Žižkov and Vinohrady. A metro A line station, the Flora shopping center, or Parukářka Park are within easy reach.

The popular location of a busy city district offers complete civic amenities with a wide range of restaurants, bistros, cafes, shops and other services. Regular **farmers' markets** are held on nearby Jiřího z Poděbrad Square. Perfect transport accessibility is provided by the **A line metro** (the Flora station is 300 meters away) and numerous tram and bus lines. Residents are allowed to park in the blue zone directly in front of the building.