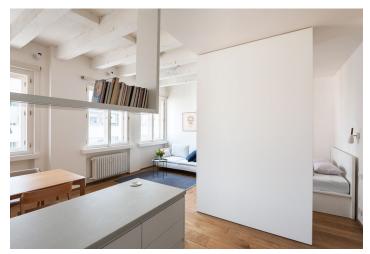

The unit consists of a living room with a kitchen and a dining table, a bedroom, a bathroom with a **bathtub**, a separate toilet, and a hallway.

The hardwood **oak planks** on the floor of the living area contrast impressively with the bright interior, designed by an interior architect. The apartment also features a kitchen with **built-in appliances** and **custommade furniture**. Instead of classic partitions, the individual zones are separated by cabinets, a kitchen counter, and a bookcase. The exposed supporting structure of the ceiling also contributes to the visual division of the space.