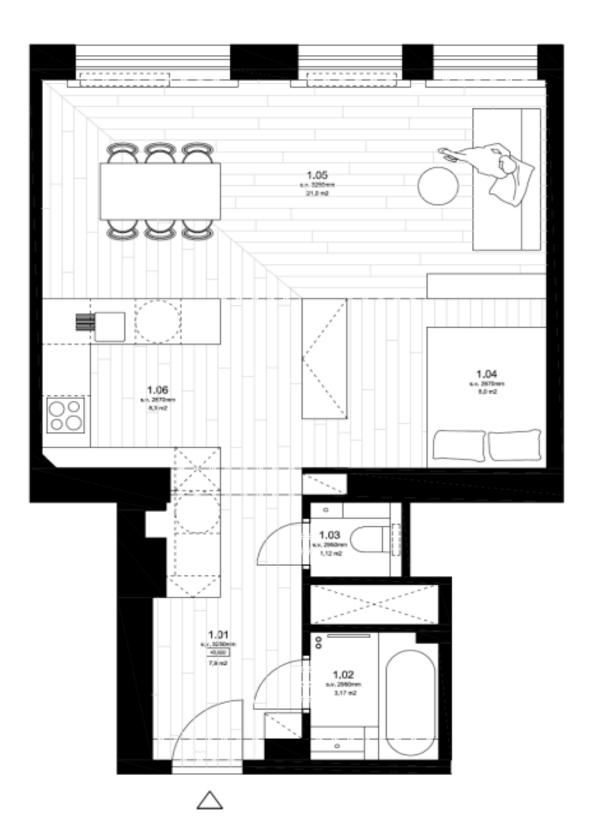

The unit consists of a living room with a kitchen and a dining table, a bedroom, a bathroom with a **bathtub**, a separate toilet, and a hallway.

The hardwood **oak planks** on the floor of the living area contrast impressively with the bright interior, designed by an interior architect. The apartment also features a kitchen with **built-in appliances** and **custommade furniture**. Instead of classic partitions, the individual zones are separated by cabinets, a kitchen counter, and a bookcase. The exposed supporting structure of the ceiling also contributes to the visual division of the space.

Floor area 48.5 m<sup>2</sup>.

Svoboda & Williams s.r.o. info@svoboda-williams.com www.svoboda-williams.com Prague +420 257 328 281 +420 724 551 238 Brno +420 543 250 711 +420 724 551 238 Bratislava +421 948 939 938 **PDF created** 30. 05. 2025, 16:04