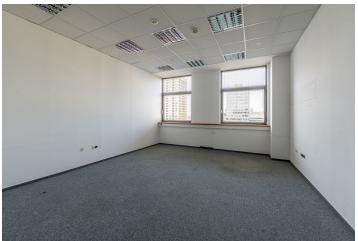

#### Standard office space:

- fan coil system providing both heating and cooling
- fully openable windows
- 3.3 m clear height in offices with open ceiling
- open ceilings or ceilings with lowered soffits
- open floor plan or offices or meeting rooms according to preference
- built-in self-extinguishing fire protection system
- separate energy consumption meters