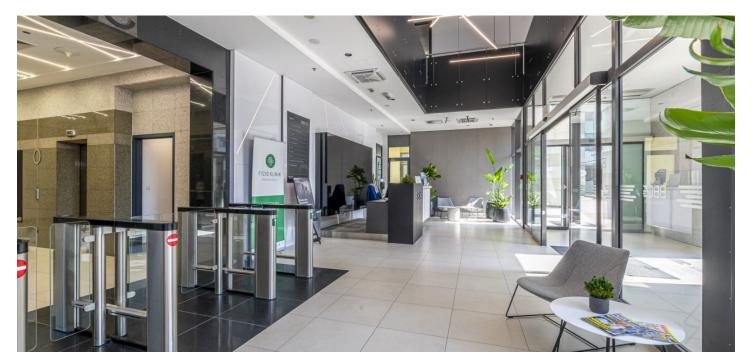

### **Building standard:**

- access to the building 24/7 with security service
- 3 separate lobbies with representative reception areas
- 3 passenger lifts and one freight lift in each block
- property management located in the building
- a grassy square providing a wide range of services, local gastronomic establishments and pleasant cafes with seasonal terraces
- 2 underground floors with garage parking, visitor parking in front of the building, charging stations for electric cars
- service station for bicycle repair and maintenance
- showers on the ground floor
- green roof terrace
- electricity from renewable sources