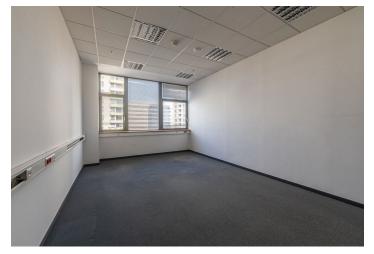

#### Standard office space:

- fan coil system providing both heating and cooling
- fully openable windows
- 3.3 m clear height in offices with open ceiling
- open ceilings or ceilings with lowered soffits
- open floor plan or offices or meeting rooms according to preference
- built-in self-extinguishing fire protection system
- separate energy consumption meters