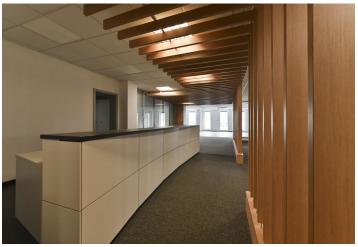

Office building offering modern flexible space for rent in a high quality standard with excellent transport accessibility and visibility. There is a garage, a canteen, a cafe with a terrace, a communal meeting room, and nearby shops and restaurants.

### Facilities and services:

- Flexibly designed office space providing an efficient layout for all types of business and work activities
- Barrier-free access to the building and 24/7 security
- Chip card access to the office space
- Both air-conditioning and heating (HVAC) plus openable windows
- Electronic fire alarm system (EPS) throughout the building
- Evacuation Radio (ER) throughout the building
- CCTV system
- Electronic security
- Three elevator, two staircases
- Raised carpeted floors
- Lowered ceilings with built-in lighting
- Clear height of the premises 3 m
- Elegant entrance area with a reception
- Shared meeting room
- Visitor parking
- Technical maintenance, cleaning, and janitorial services
- CO detection in the garages