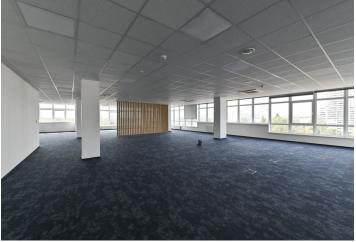

Office building offering modern flexible space for rent in a high quality standard with excellent transport accessibility and visibility. There is a garage, a canteen, a cafe with a terrace, a communal meeting room, and nearby shops and restaurants.

### Facilities and services:

- Flexibly designed office space providing an efficient layout for all types of business and work activities
- Barrier-free access to the building and 24/7 security
- Chip card access to the office space
- Both air-conditioning and heating (HVAC) plus openable windows
- Electronic fire alarm system (EPS) throughout the building
- Evacuation Radio (ER) throughout the building
- CCTV system
- Electronic security
- Three elevator, two staircases
- Raised carpeted floors
- Lowered ceilings with built-in lighting
- Clear height of the premises 3 m
- Elegant entrance area with a reception
- Shared meeting room
- Visitor parking
- Technical maintenance, cleaning, and janitorial services
- CO detection in the garages