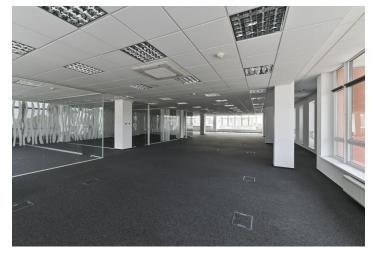

Office building offering modern flexible space for rent in a high quality standard with excellent transport accessibility and visibility. There is a garage, a canteen, a cafe with a terrace, a communal meeting room, and nearby shops and restaurants.

### Facilities and services:

- Flexibly designed office space providing an efficient layout for all types of business and work activities
- Barrier-free access to the building and 24/7 security
- Chip card access to the office space
- Both air-conditioning and heating (HVAC) plus openable windows
- Electronic fire alarm system (EPS) throughout the building
- Evacuation Radio (ER) throughout the building
- CCTV system
- Electronic security
- Three elevator, two staircases
- Raised carpeted floors
- Lowered ceilings with built-in lighting
- Clear height of the premises 3 m
- Elegant entrance area with a reception
- Shared meeting room
- Visitor parking
- Technical maintenance, cleaning, and janitorial services
- CO detection in the garages