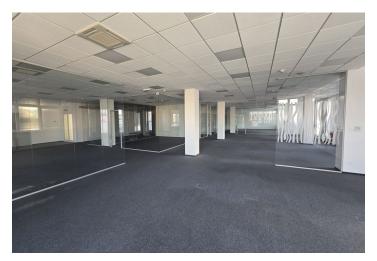

### € 10.00 - 11.50 / m<sup>2</sup> | CZK 249 - 287 / m<sup>2</sup>

The office building offers for rent modern flexible space in a high quality standard with excellent transport accessibility and visibility of the building. There is a garage, canteen, cafe with terrace, communal meeting room, nearby shops or restaurants.

### Facilities and services:

- Flexibly designed office space provides an efficient layout for all types of business and work activities

- Barrier-free access to the building and 24/7 security service
- Access to office space via proximity card
- Both air conditioning and heating (HVAC) plus operable windows
- Electronic fire alarm system (EPS) throughout the building
- Evacuation Radio (ER) throughout the building
- CCTV system
- Electronic security
- Three lifts, two staircases
- Raised carpeted floors
- Lowered ceilings with built-in lighting
- Clear height of the premises 3 m
- Representative entrance area with reception
- Shared meeting room
- Visitor parking
- Technical maintenance, cleaning and janitorial service
- CO detection in garages