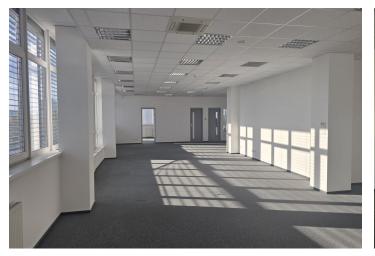

### € 10.00 - 11.50 / m<sup>2</sup> | CZK 249 - 287 / m<sup>2</sup>

The office building offers for rent modern flexible space in a high quality standard with excellent transport accessibility and visibility of the building. There is a garage, canteen, cafe with terrace, communal meeting room, nearby shops or restaurants.

### Facilities and services:

- Flexibly designed office space provides an efficient layout for all types of business and work activities

- Barrier-free access to the building and 24/7 security service
- Access to office space via proximity card
- Both air conditioning and heating (HVAC) plus operable windows
- Electronic fire alarm system (EPS) throughout the building
- Evacuation Radio (ER) throughout the building
- CCTV system
- Electronic security
- Three lifts, two staircases
- Raised carpeted floors
- Lowered ceilings with built-in lighting
- Clear height of the premises 3 m
- Representative entrance area with reception
- Shared meeting room
- Visitor parking
- Technical maintenance, cleaning and janitorial service
- CO detection in garages