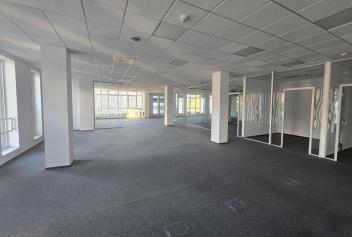

### € 10.00 - 11.50 / m<sup>2</sup> | CZK 249 - 287 / m<sup>2</sup>

The office building offers for rent modern flexible space in a high quality standard with excellent transport accessibility and visibility of the building. There is a garage, canteen, cafe with terrace, communal meeting room, nearby shops or restaurants.

### Facilities and services:

- Flexibly designed office space provides an efficient layout for all types of business and work activities

- Barrier-free access to the building and 24/7 security service
- Access to office space via proximity card
- Both air conditioning and heating (HVAC) plus operable windows
- Electronic fire alarm system (EPS) throughout the building
- Evacuation Radio (ER) throughout the building
- CCTV system
- Electronic security
- Three lifts, two staircases
- Raised carpeted floors
- Lowered ceilings with built-in lighting
- Clear height of the premises 3 m
- Representative entrance area with reception
- Shared meeting room
- Visitor parking
- Technical maintenance, cleaning and janitorial service
- CO detection in garages