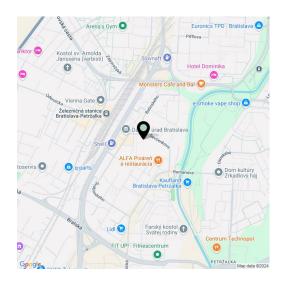

#### Location:

The location of the building allows easy access to expressways and motorway bypasses in all directions. Excellent transport accessibility is also to the center of Bratislava. The bus stop is located 3 minutes walk from the building. The Bratislava-Petržalka railway station is within walking distance.