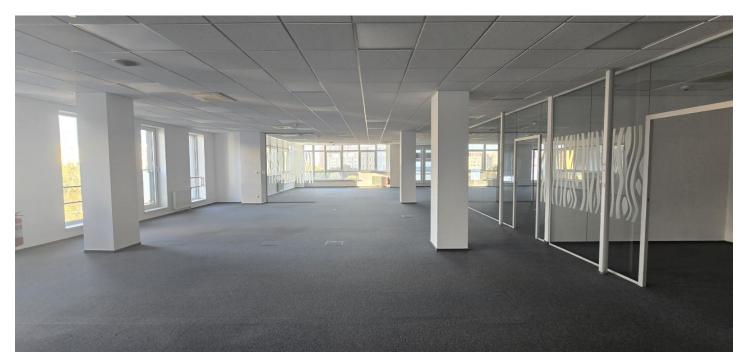

### € 10.00 - 11.50 / m<sup>2</sup> | CZK 249 - 287 / m<sup>2</sup>

The office building offers for rent modern flexible space in a high quality standard with excellent transport accessibility and visibility of the building. There is a garage, canteen, cafe with terrace, communal meeting room, nearby shops or restaurants.

### Facilities and services:

- Flexibly designed office space provides an efficient layout for all types of business and work activities

- Barrier-free access to the building and 24/7 security service
- Access to office space via proximity card
- Both air conditioning and heating (HVAC) plus operable windows
- Electronic fire alarm system (EPS) throughout the building
- Evacuation Radio (ER) throughout the building
- CCTV system
- Electronic security
- Three lifts, two staircases
- Raised carpeted floors
- Lowered ceilings with built-in lighting
- Clear height of the premises 3 m
- Representative entrance area with reception
- Shared meeting room
- Visitor parking
- Technical maintenance, cleaning and janitorial service
- CO detection in garages