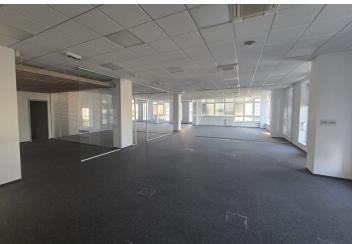

### € 10.00 - 11.50 / m<sup>2</sup> | CZK 249 - 287 / m<sup>2</sup>

The office building offers for rent modern flexible space in a high quality standard with excellent transport accessibility and visibility of the building. There is a garage, canteen, cafe with terrace, communal meeting room, nearby shops or restaurants.

### Facilities and services:

- Flexibly designed office space provides an efficient layout for all types of business and work activities

- Barrier-free access to the building and 24/7 security service
- Access to office space via proximity card
- Both air conditioning and heating (HVAC) plus operable windows
- Electronic fire alarm system (EPS) throughout the building
- Evacuation Radio (ER) throughout the building
- CCTV system
- Electronic security
- Three lifts, two staircases
- Raised carpeted floors
- Lowered ceilings with built-in lighting
- Clear height of the premises 3 m
- Representative entrance area with reception
- Shared meeting room
- Visitor parking
- Technical maintenance, cleaning and janitorial service
- CO detection in garages