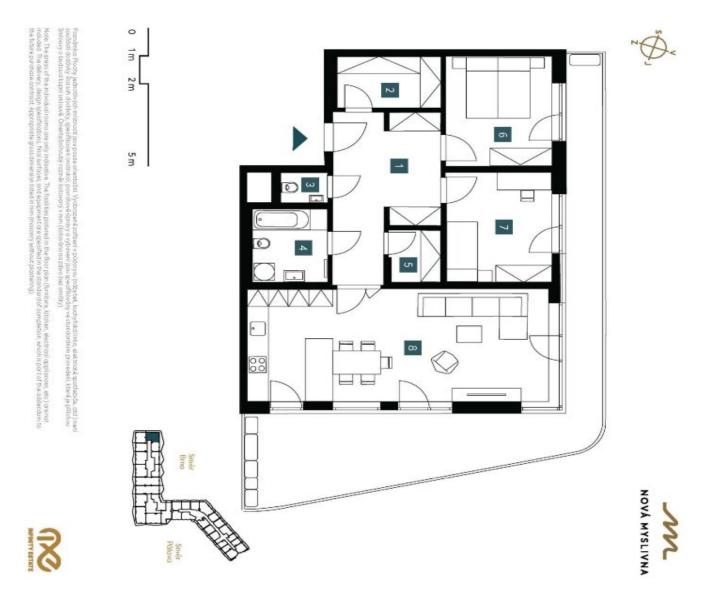

The layout of the apartment consists of a living room with a preparation for a kitchen, 2 bedrooms, a bathroom, a separate toilet, 2 walk- in wardrobes, and a large hall. The **southeast orientation of the balcony**, accessible from all living areas, and the **large windows** allow **morning sunlight to enter** 

Floor area 98.01 m², balcony 38.92 m², cellar 5.56 m².

Expected completion date is summer 2026.

### € 950 788 I CZK 23 684 135

98.01 m², Brno-město, Pisárky, Nad Pisárkami

| EXE                   | 를 C                          | Balkói                       | ₽ Po                                     | Uži                                     | 00                                         | 7             | 6                  | 5                      | 4                              | w        | 2                      | -                  | 2nd                |         |  |
|-----------------------|------------------------------|------------------------------|------------------------------------------|-----------------------------------------|--------------------------------------------|---------------|--------------------|------------------------|--------------------------------|----------|------------------------|--------------------|--------------------|---------|--|
| EXKLUZIVNÍ ZASTOUPENÍ | Celková plocha<br>Total area | Balkón<br><sub>Balcony</sub> | Podlahová plocha<br><sub>Roor area</sub> | Užitná plocha<br><sup>Usable area</sup> | E O                                        | Pokoj<br>Room | Ložnic<br>Bedroom  | Šatna<br>Dressing      | Kou<br>Bath                    | WC WC    | Šatna<br>Dressing      | Předsí<br>Hallway  | 3. NP<br>2nd floor |         |  |
| EXKLUZIVNÍ ZASTOUPENÍ | plo                          |                              | γά ρ                                     | bloch                                   | Obývací pokoj + KK<br>Livingroom + kitchen | ³ <u>©</u> .  | _ožnice<br>sedroom | Šatna<br>Dressing room | Koupelna + WC<br>Bathroom + WC |          | Šatna<br>Dressing room | Předsíň<br>Hallway | _<br>2 3           | $\cong$ |  |
| OUPE                  | 首                            |                              | loch                                     | Ω                                       | + ipok                                     |               |                    | om                     | d+V                            |          | a                      |                    | 3 + Kk<br>2 bdrm   |         |  |
| =                     |                              |                              | ۵                                        |                                         | hen ±                                      |               |                    |                        | ó                              |          |                        |                    | _ ^                |         |  |
| GH                    |                              |                              |                                          |                                         | <u></u>                                    |               |                    |                        |                                |          |                        |                    |                    |         |  |
|                       | 200                          |                              |                                          |                                         |                                            |               |                    |                        |                                |          |                        |                    |                    |         |  |
| Å                     | 136,93 m²                    | 38,9                         | 98,0                                     | 87,4                                    | 34,0                                       | #             | 11,6               | 2,6                    | 5,4                            | <u> </u> | 5,3                    | 15,1               |                    |         |  |
|                       | 3 m <sup>2</sup>             | 38,92 m²                     | 98,01 m²                                 | 87,42 m²                                | 34,09 m²                                   | 11,71 m²      | 11,67 m²           | 2,66 m²                | 5,46 m <sup>2</sup>            | 1,31 m²  | 5,38 m²                | 15,14 m²           |                    |         |  |