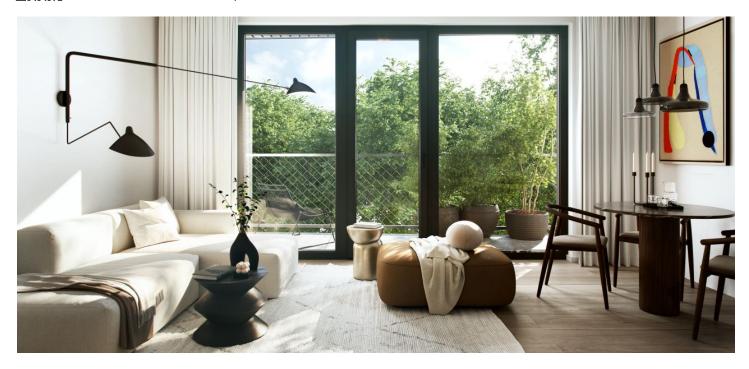

The layout of the apartment consists of a living room with a preparation for a kitchen, 2 bedrooms, a bathroom, a separate toilet, 2 walk- in wardrobes, and a large hall. The **southeast orientation of the balcony**, accessible from all living areas, and the **large windows** allow **morning sunlight to enter** 

The high-standard facilities include wooden floors made of oiled oak, 2.1 m high rebateless doors, aluminum windows with insulating triple glazing and electrically controlled exterior blinds, a premium kitchen fully equipped with appliances, large-format ceramic floor and wall tiles, brand-name sanitary ware and faucets, and a smart home system controlling, among other things, cooling, and underfloor heating. The purchase price includes a cellar storage cubicle. It is possible to purchase an additional garage space. The building uses sustainable technologies to reduce energy consumption (heat pumps, photovoltaic panels). Other benefits include a daytime reception, a relaxation zone with a swimming pool, several saunas and a gym, a stroller room, or a room for washing bikes or dogs.