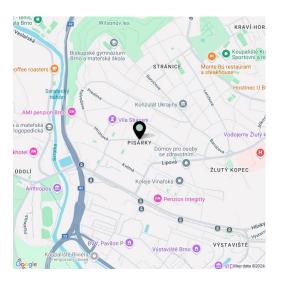

## **Apartment Two-bedroom (3+kk)**

€ 950 788 | CZK 23 684 135

98.01 m², Brno-město, Pisárky, Nad Pisárkami

The apartment building will be surrounded by **greenery** with **water features** and **a park arrangement** that will naturally connect to the **surrounding forest park**. A restaurant will operate directly in the building with impressive views of the city and the **wine paradise of Pálava**, 50 kilometers away. There is a bus stop not far from the house, from where you can reach the city center in about 15 minutes, Campus Square shopping center is about 5 minutes away by car or bus.