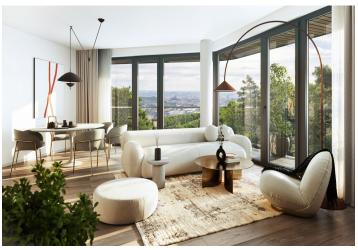

<sup>\*</sup> Area of the unit according to the Civil Code. The area consists of the sum total area of the entire unit bounded by perimeter walls.

This corner apartment with a southeast-facing balcony is part of the premium Nová Myslivna residential project, set in the forest park above the Pisárky Valley. Its high standards and and hassle-free parking will contribute to comfortable living, as will its wide range of services for residents: a reception, a relaxation area with a swimming pool, saunas and a fitness zone, as well as a rooftop restaurant with impressive views.

The layout of the apartment consists of a living room with a preparation for a kitchen, 2 bedrooms, a bathroom, a separate toilet, 2 walk- in wardrobes, and a large hall. The **southeast orientation of the balcony**, accessible from all living areas, and the **large windows** allow **morning sunlight to enter** 

The high-standard facilities include wooden floors made of oiled oak, 2.1 m high rebateless doors, aluminum windows with insulating triple glazing and electrically controlled exterior blinds, a premium kitchen fully equipped with appliances, large-format ceramic floor and wall tiles, brand-name sanitary ware and faucets, and a smart home system controlling, among other things, cooling, and underfloor heating. The purchase price includes a cellar storage cubicle. It is possible to purchase an additional garage space. The building uses sustainable technologies to reduce energy consumption (heat pumps, photovoltaic panels). Other benefits include a daytime reception, a relaxation zone with a swimming pool, several saunas and a gym, a stroller room, or a room for washing bikes or dogs.