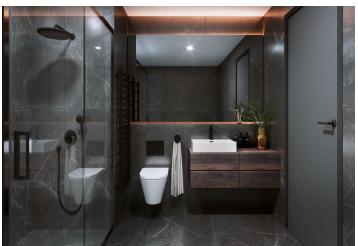

The floor area of the unit will consist of a living room with a kitchen, a bathroom (with a shower and toilet), and an entrance hall. Adjacent to the living room is a **balcony** facing northeast towards the **forest**, guarantees **morning sunlight**.

The high-standard facilities include wooden floors made of oiled oak, 2.1 m high rebateless doors, aluminum windows with insulating triple glazing and electrically controlled exterior blinds, a premium kitchen fully equipped with appliances, large-format ceramic floor and wall tiles, brand-name sanitary ware and faucets, and a smart home system controlling, among other things, cooling, and underfloor heating. The building uses sustainable technologies to reduce energy consumption (heat pumps, photovoltaic panels). Other benefits include a daytime reception, a relaxation zone with a swimming pool, several saunas and a gym, a stroller room, or a room for washing bikes or dogs.