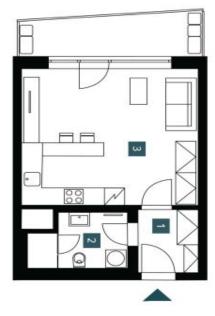

The floor area of the unit will consist of a living room with a kitchen, a bathroom (with a shower and toilet), and an entrance hall. Adjacent to the living room is a **balcony** facing northeast towards the **forest**, guarantees **morning sunlight**.