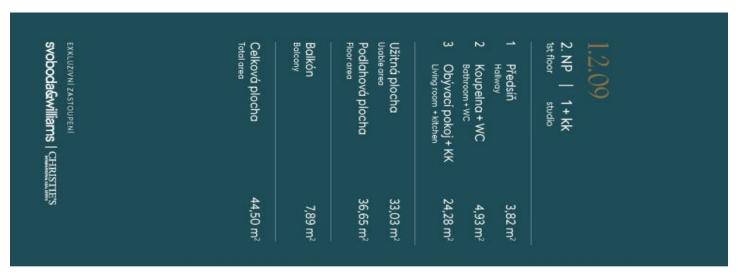

## € 317 890 | CZK 7 924 995

36.65 m², Brno-město, Pisárky, Nad Pisárkami

| Total area    | 45 m <sup>2</sup>                       |
|---------------|-----------------------------------------|
| Floor area*   | 37 m <sup>2</sup>                       |
| Balcony       | 8 m²                                    |
| Parking       | Possibility to purchase a parking space |
| Cellar        | -                                       |
| PENB          | E                                       |
| Reference nur | mber 106647                             |

Floor area 36.65 m², balcony 7.89 m². Subject to special legal conditions.

Expected completion date is summer 2026.