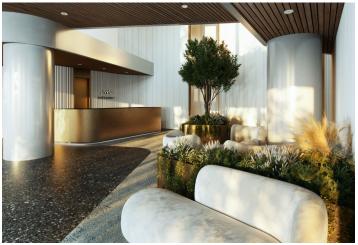

The high-standard facilities include wooden floors made of oiled oak, 2.1 m high rebateless doors, aluminum windows with insulating triple glazing and electrically controlled exterior blinds, a premium kitchen fully equipped with appliances, large-format ceramic floor and wall tiles, brand-name sanitary ware and faucets, and a smart home system controlling, among other things, cooling, and underfloor heating. The building uses sustainable technologies to reduce energy consumption (heat pumps, photovoltaic panels). Other benefits include a daytime reception, a relaxation zone with a swimming pool, several saunas and a gym, a stroller room, or a room for washing bikes or dogs.

The apartment building will be surrounded by **greenery with water features** and landscaping, which will naturally connect to the surrounding forest, perfect for walks or bike rides. A restaurant with **impressive views of the city** and the **wine-growing Pálava region**, 50 kilometers away, is directly in the building. There will be a bus stop not far from the residence, and the **city center** or **Campus Square shopping center** is about 15 minutes away by car or bus.