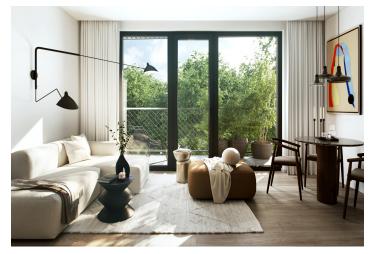

The floor area of the unit will consist of a living room with a kitchen, a bathroom (with a shower and toilet), and an entrance hall. Adjacent to the living room is a **balcony** facing northeast towards the **forest**, guarantees **morning sunlight**.

The high-standard facilities include wooden floors made of oiled oak, 2.1 m high rebateless doors, aluminum windows with insulating triple glazing and electrically controlled exterior blinds, a premium kitchen fully equipped with appliances, large-format ceramic floor and wall tiles, brand-name sanitary ware and faucets, and a smart home system controlling, among other things, cooling, and underfloor heating. The building uses sustainable technologies to reduce energy consumption (heat pumps, photovoltaic panels). Other benefits include a daytime reception, a relaxation zone with a swimming pool, several saunas and a gym, a stroller room, or a room for washing bikes or dogs.