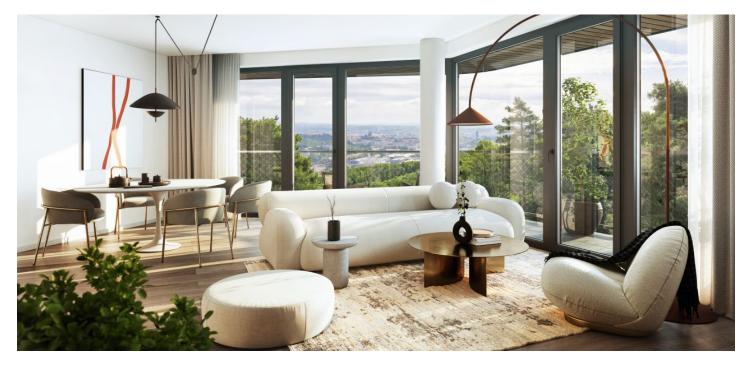

\* Area of the unit according to the Civil Code. The area consists of the sum total area of the entire unit bounded by perimeter walls.

This studio air-conditioned unit with a balcony and pleasant views of a mature forest is located on the 1st floor of the Nová Myslivna residential project. The premium project, which will bring a completely different style of living to Brno, will be built in a quiet place by the forest park in the Masaryk Grove. The residence will include a wellness and fitness zone, a reception, or a garden in the courtyard.

The floor area of the unit will consist of a living room with a kitchen, a bathroom (with a shower and toilet), and an entrance hall. Adjacent to the living room is a **balcony** facing northeast towards the **forest**, guarantees **morning sunlight**.

The high-standard facilities include wooden floors made of oiled oak, 2.1 m high rebateless doors, aluminum windows with insulating triple glazing and electrically controlled exterior blinds, a premium kitchen fully equipped with appliances, large-format ceramic floor and wall tiles, brand-name sanitary ware and faucets, and a smart home system controlling, among other things, cooling, and underfloor heating. The building uses sustainable technologies to reduce energy consumption (heat pumps, photovoltaic panels). Other benefits include a daytime reception, a relaxation zone with a swimming pool, several saunas and a gym, a stroller room, or a room for washing bikes or dogs.