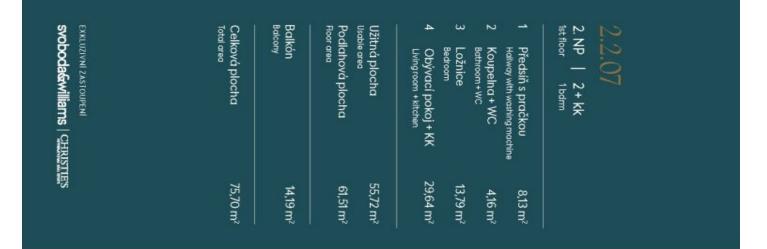

### Apartment One-bedroom (2+kk)

€ 551 502 | CZK 13 682 753

61.51 m², Brno-město, Pisárky, Nad Pisárkami

| Total area    | 76 m²                                   |
|---------------|-----------------------------------------|
| Floor area*   | 62 m²                                   |
| Balcony       | 14 m²                                   |
| Parking       | Possibility to purchase a parking space |
| Garage        | Yes                                     |
| Cellar        | 2 m <sup>2</sup>                        |
| PENB          | В                                       |
| Reference nur | nber 106648                             |

Floor area 61.51 m<sup>2</sup>, balcony 14.19 m<sup>2</sup>, cellar 1.69 m<sup>2</sup>.

Expected completion date is summer 2026.

Svoboda & Williams s.r.o. info@svoboda-williams.com www.svoboda-williams.com **Prague** +420 257 328 281 +420 724 551 238 Brno +420 543 250 711 +420 724 551 238