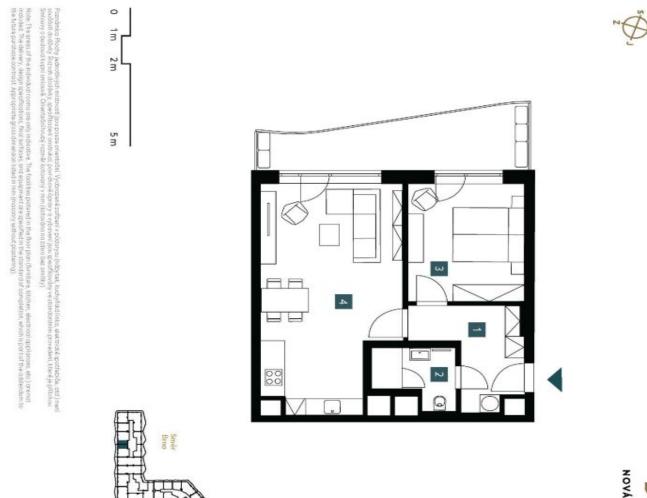

The layout of the apartment consists of a living room with a preparation for a kitchen, a bedroom, a bathroom, and a foyer. All rooms have access to the **balcony with beautiful views.** 

The high-standard facilities include **wooden floors made of oiled oak**, 2.1 m high rebateless doors, aluminum windows with insulating triple glazing and electrically controlled **exterior blinds**, a premium **kitchen fully equipped with appliances**, large-format ceramic floor and wall tiles, brand-name sanitary ware and faucets, and a **smart home system** controlling, among other things, **cooling**, **and underfloor heating**. **The purchase price includes a cellar storage cubicle**. It **is possible to purchase a garage or outdoor parking space**. The building uses modern sustainable technologies to reduce energy consumption (heat pumps, photovoltaic panels). Other benefits include a daytime **reception**, **a relaxation zone with a swimming pool**, **several saunas and a gym**, a stroller room, or a room for washing bikes or dogs.

Floor area 61.51 m<sup>2</sup>, balcony 14.19 m<sup>2</sup>, cellar 1.69 m<sup>2</sup>.

Expected completion date is summer 2026.

Svoboda & Williams s.r.o. info@svoboda-williams.com www.svoboda-williams.com **Prague** +420 257 328 281 +420 724 551 238 Brno +420 543 250 711 +420 724 551 238