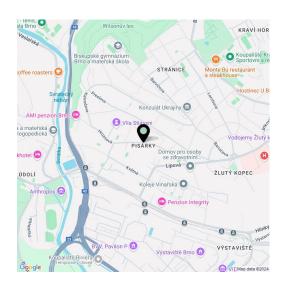

#### Apartment One-bedroom (2+kk)

61.51 m², Brno-město, Pisárky, Nad Pisárkami

### Apartment One-bedroom (2+kk)

€ 551 502 | CZK 13 682 753

61.51 m², Brno-město, Pisárky, Nad Pisárkami

| Total area    | 76 m²                                   |
|---------------|-----------------------------------------|
| Floor area*   | 62 m²                                   |
| Balcony       | 14 m²                                   |
| Parking       | Possibility to purchase a parking space |
| Garage        | Yes                                     |
| Cellar        | 2 m <sup>2</sup>                        |
| PENB          | В                                       |
| Reference nur | nber 106648                             |

The apartment building will be surrounded by greenery with water features and landscaping, which will naturally connect to the surrounding forest, perfect for walks or bike rides. A restaurant with impressive views of the city and the wine-growing Pálava region, 50 kilometers away, is directly in the building. There is a bus stop not far from the house, from where you can reach the city center in about 15 minutes, Campus Square shopping center is about 5 minutes away by car or bus.