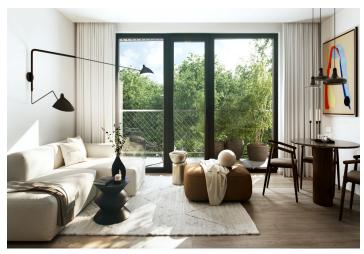

The layout of the apartment consists of a living room with a preparation for a kitchen, a bedroom, a bathroom, and a foyer. All rooms have access to the **balcony with beautiful views.** 

The high-standard facilities include **wooden floors made of oiled oak**, 2.1 m high rebateless doors, aluminum windows with insulating triple glazing and electrically controlled **exterior blinds**, a premium **kitchen fully equipped with appliances**, large-format ceramic floor and wall tiles, brand-name sanitary ware and faucets, and a **smart home system** controlling, among other things, **cooling**, **and underfloor heating**. **The purchase price includes a cellar storage cubicle**. It **is possible to purchase a garage or outdoor parking space**. The building uses modern sustainable technologies to reduce energy consumption (heat pumps, photovoltaic panels). Other benefits include a daytime **reception**, **a relaxation zone with a swimming pool**, **several saunas and a gym**, a stroller room, or a room for washing bikes or dogs.