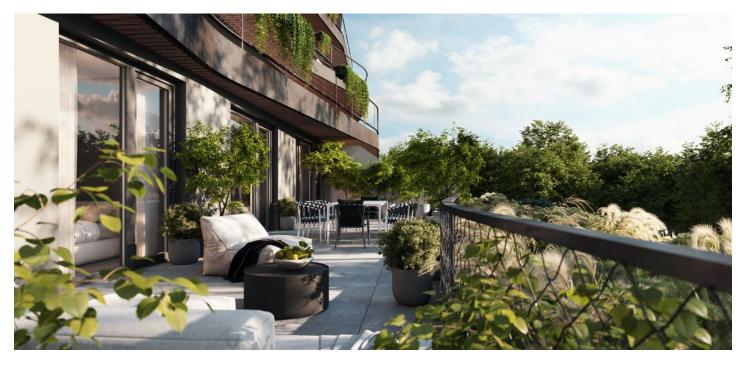

\* Area of the unit according to the Civil Code. The area consists of the sum total area of the entire unit bounded by perimeter walls.

This premium bright and spacious apartment with a large balcony is part of the top-class Nová Myslivna residence with a reception, swimming pool, saunas, fitness zone, and rooftop restaurant. The project is located in a beautiful area in the middle of the forest park above Pisárky Valley.

The layout of the apartment consists of a living room with a preparation for a kitchen, a bedroom, a bathroom, and a foyer. All rooms have access to the **balcony with beautiful views.** 

The high-standard facilities include **wooden floors made of oiled oak**, 2.1 m high rebateless doors, aluminum windows with insulating triple glazing and electrically controlled **exterior blinds**, a premium **kitchen fully equipped with appliances**, large-format ceramic floor and wall tiles, brand-name sanitary ware and faucets, and a **smart home system** controlling, among other things, **cooling**, **and underfloor heating**. **The purchase price includes a cellar storage cubicle**. It **is possible to purchase a garage or outdoor parking space**. The building uses modern sustainable technologies to reduce energy consumption (heat pumps, photovoltaic panels). Other benefits include a daytime **reception**, **a relaxation zone with a swimming pool**, **several saunas and a gym**, a stroller room, or a room for washing bikes or dogs.

The apartment building will be surrounded by greenery with water features and landscaping, which will naturally connect to the surrounding forest, perfect for walks or bike rides. A restaurant with impressive views of the city and the wine-growing Pálava region, 50 kilometers away, is directly in the building. There is a bus stop not far from the house, from where you can reach the city center in about 15 minutes, Campus Square shopping center is about 5 minutes away by car or bus.