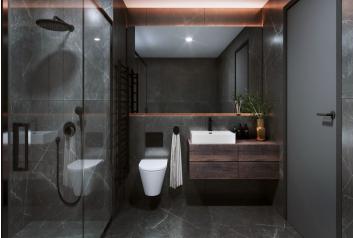

The layout of the apartment consists of a living room with a preparation for a kitchen, a bedroom, a bathroom, and a foyer. All rooms have access to the **balcony with beautiful views.** 

The high-standard facilities include **wooden floors made of oiled oak**, 2.1 m high rebateless doors, aluminum windows with insulating triple glazing and electrically controlled **exterior blinds**, a premium **kitchen fully equipped with appliances**, large-format ceramic floor and wall tiles, brand-name sanitary ware and faucets, and a **smart home system** controlling, among other things, **cooling**, **and underfloor heating**. **The purchase price includes a cellar storage cubicle**. It **is possible to purchase a garage or outdoor parking space**. The building uses modern sustainable technologies to reduce energy consumption (heat pumps, photovoltaic panels). Other benefits include a daytime **reception**, **a relaxation zone with a swimming pool**, **several saunas and a gym**, a stroller room, or a room for washing bikes or dogs.