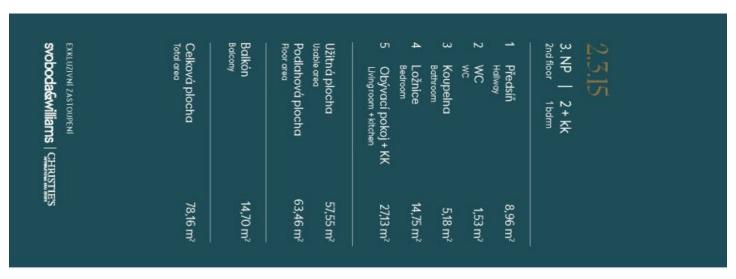

#### € 594 668 I CZK 14 810 205

63.46 m², Brno-město, Pisárky, Nad Pisárkami

| Total area    | 78 m²                                   |
|---------------|-----------------------------------------|
| Floor area*   | 63 m²                                   |
| Balcony       | 15 m²                                   |
| Parking       | Possibility to purchase a parking space |
| Garage        | Yes                                     |
| Cellar        | 2 m²                                    |
| PENB          | В                                       |
| Reference nur | mber 106651                             |

Floor area 63.46 m<sup>2</sup>, balcony 14.70 m<sup>2</sup>, cellar 1.50 m<sup>2</sup>.