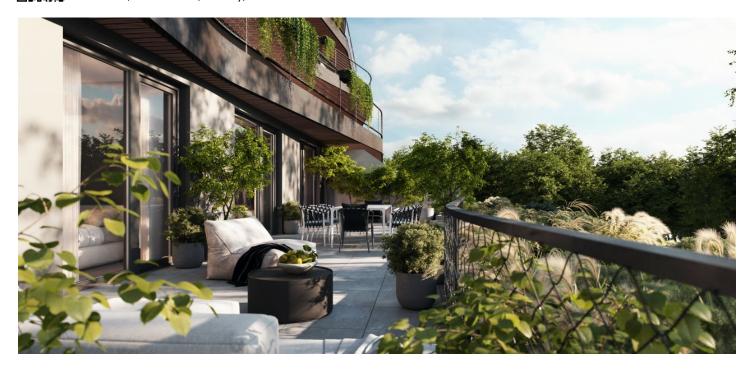

The layout consists of a living room with an adjoining kitchen, a bedroom, a bathroom (with a shower and toilet), and an entrance hall. All rooms have access to the **balcony with beautiful views.** 

The high-standard facilities include wooden floors made of oiled oak, 2.1 m high rebateless doors, aluminum windows with insulating triple glazing and electrically controlled exterior blinds, a premium kitchen fully equipped with appliances, large-format ceramic floor and wall tiles, brand-name sanitary ware and faucets, and a smart home system controlling, among other things, cooling, and underfloor heating. The purchase price includes a cellar storage cubicle. It is possible to purchase a garage or outdoor parking space. The building uses sustainable technologies to reduce energy consumption (heat pumps, photovoltaic panels). Other benefits include an elevator, daytime reception, a relaxation zone with a swimming pool, several saunas and a gym, a stroller room, or a room for washing bikes or dogs.

The apartment building will be surrounded by **greenery** with **water features** and landscaping, which will naturally connect to the **surrounding forest**. A restaurant with impressive views of the city and the wine-growing Pálava region, 50 kilometers away, is directly in the building. There is a bus stop not far from the house, from where you can reach the city center in about 15 minutes, **Campus Square shopping center** is about 5 minutes away by car or bus.