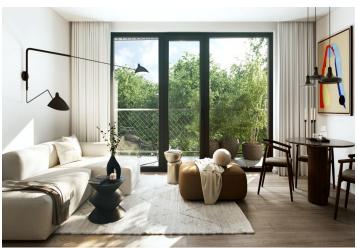

The layout consists of a living room with an adjoining kitchen, a bedroom, a bathroom (with a shower and toilet), and an entrance hall. All rooms have access to the **balcony with beautiful views.** 

The high-standard facilities include wooden floors made of oiled oak, 2.1 m high rebateless doors, aluminum windows with insulating triple glazing and electrically controlled exterior blinds, a premium kitchen fully equipped with appliances, large-format ceramic floor and wall tiles, brand-name sanitary ware and faucets, and a smart home system controlling, among other things, cooling, and underfloor heating. The purchase price includes a cellar storage cubicle. It is possible to purchase a garage or outdoor parking space. The building uses sustainable technologies to reduce energy consumption (heat pumps, photovoltaic panels). Other benefits include an elevator, daytime reception, a relaxation zone with a swimming pool, several saunas and a gym, a stroller room, or a room for washing bikes or dogs.