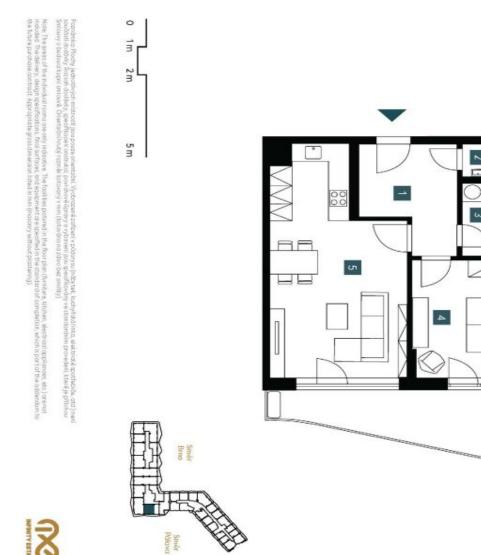

The layout consists of a living room with an adjoining kitchen, a bedroom, a bathroom (with a shower and toilet), and an entrance hall. All rooms have access to the **balcony with beautiful views.** 

The high-standard facilities include wooden floors made of oiled oak, 2.1 m high rebateless doors, aluminum windows with insulating triple glazing and electrically controlled exterior blinds, a premium kitchen fully equipped with appliances, large-format ceramic floor and wall tiles, brand-name sanitary ware and faucets, and a smart home system controlling, among other things, cooling, and underfloor heating. The purchase price includes a cellar storage cubicle. It is possible to purchase a garage or outdoor parking space. The building uses sustainable technologies to reduce energy consumption (heat pumps, photovoltaic panels). Other benefits include an elevator, daytime reception, a relaxation zone with a swimming pool, several saunas and a gym, a stroller room, or a room for washing bikes or dogs.