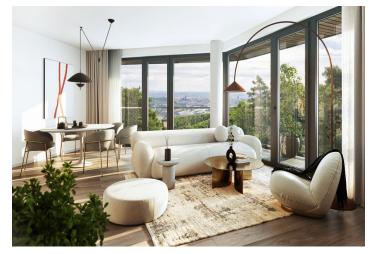

The layout of the unit consists of a living room with a preparation for a kitchen, a bedroom, a bathroom, and a foyer. Adjacent to the living room and bedroom is a balcony facing northeast towards the forest, guarantees morning sunlight.

The high-standard facilities include wooden floors made of oiled oak, 2.1 m high rebateless doors, aluminum windows with insulating triple glazing and electrically controlled exterior blinds, a premium kitchen fully equipped with appliances, large-format ceramic floor and wall tiles, brand-name sanitary ware and faucets, and a smart home system controlling, among other things, cooling, and underfloor heating. The purchase price includes a cellar storage cubicle. It is possible to purchase a garage or outdoor parking space. The building uses modern sustainable technologies to reduce energy consumption (heat pumps, photovoltaic panels). Other benefits include a daytime reception, a relaxation zone with a swimming pool, several saunas and a gym, a stroller room, or a room for washing bikes or dogs.