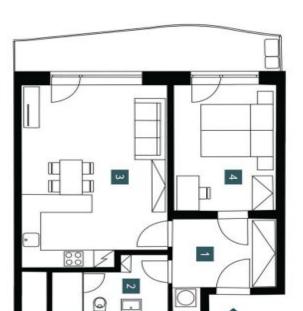

The layout of the unit consists of a living room with a preparation for a kitchen, a bedroom, a bathroom, and a foyer. Adjacent to the living room and bedroom is a balcony facing northeast towards the forest, guarantees morning sunlight.