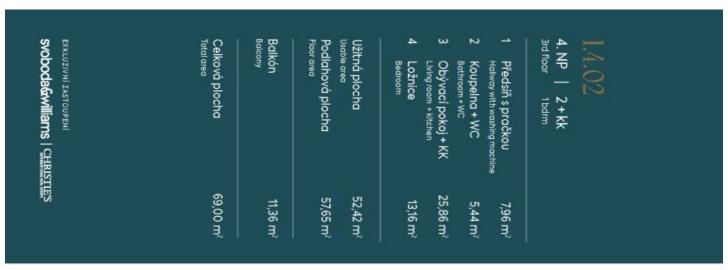

## € 546 153 I CZK 13 610 131

57.65 m², Brno-město, Pisárky, Nad Pisárkami

| Total area       | 69 m²                                   |
|------------------|-----------------------------------------|
| Floor area*      | 58 m²                                   |
| Balcony          | 11 m²                                   |
| Parking          | Possibility to purchase a parking space |
| Garage           | Yes                                     |
| Cellar           | 6 m²                                    |
| PENB             | В                                       |
| Reference number |                                         |

Floor area  $57.65 \text{ m}^2$ , balcony  $11.36 \text{ m}^2$ , cellar  $6.35 \text{ m}^2$ . Subject to special legal conditions.

Expected completion date is summer 2026.