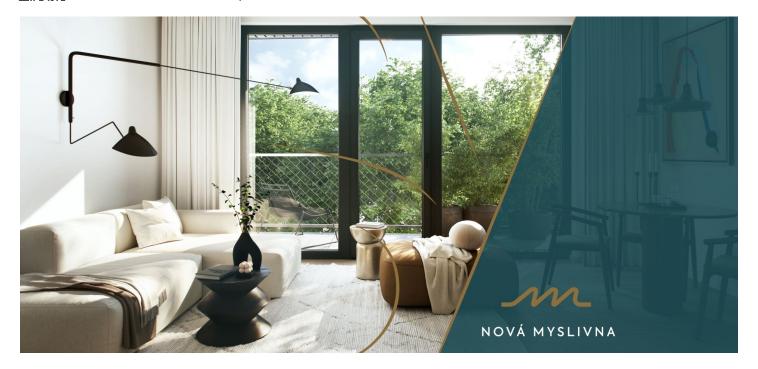

The layout of the unit consists of a living room with a preparation for a kitchen, a bedroom, a bathroom, and a foyer. Adjacent to the living room and bedroom is a balcony facing northeast towards the forest, guarantees morning sunlight.

The high-standard facilities include wooden floors made of oiled oak, 2.1 m high rebateless doors, aluminum windows with insulating triple glazing and electrically controlled exterior blinds, a premium kitchen fully equipped with appliances, large-format ceramic floor and wall tiles, brand-name sanitary ware and faucets, and a smart home system controlling, among other things, cooling, and underfloor heating. The purchase price includes a cellar storage cubicle. It is possible to purchase a garage or outdoor parking space. The building uses modern sustainable technologies to reduce energy consumption (heat pumps, photovoltaic panels). Other benefits include a daytime reception, a relaxation zone with a swimming pool, several saunas and a gym, a stroller room, or a room for washing bikes or dogs.