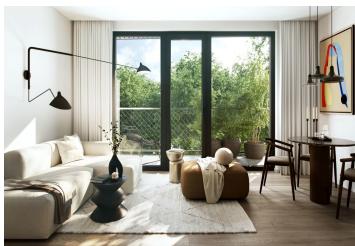

The layout of the unit consists of a living room with a preparation for a kitchen, a bedroom, a bathroom, and a foyer. Adjacent to the living room and bedroom is a balcony facing northeast towards the forest, guarantees morning sunlight.

The high-standard facilities include wooden floors made of oiled oak, 2.1 m high rebateless doors, aluminum windows with insulating triple glazing and electrically controlled exterior blinds, a premium kitchen fully equipped with appliances, large-format ceramic floor and wall tiles, brand-name sanitary ware and faucets, and a smart home system controlling, among other things, cooling, and underfloor heating. The purchase price includes a cellar storage cubicle. It is possible to purchase a garage or outdoor parking space. The building uses modern sustainable technologies to reduce energy consumption (heat pumps, photovoltaic panels). Other benefits include a daytime reception, a relaxation zone with a swimming pool, several saunas and a gym, a stroller room, or a room for washing bikes or dogs.