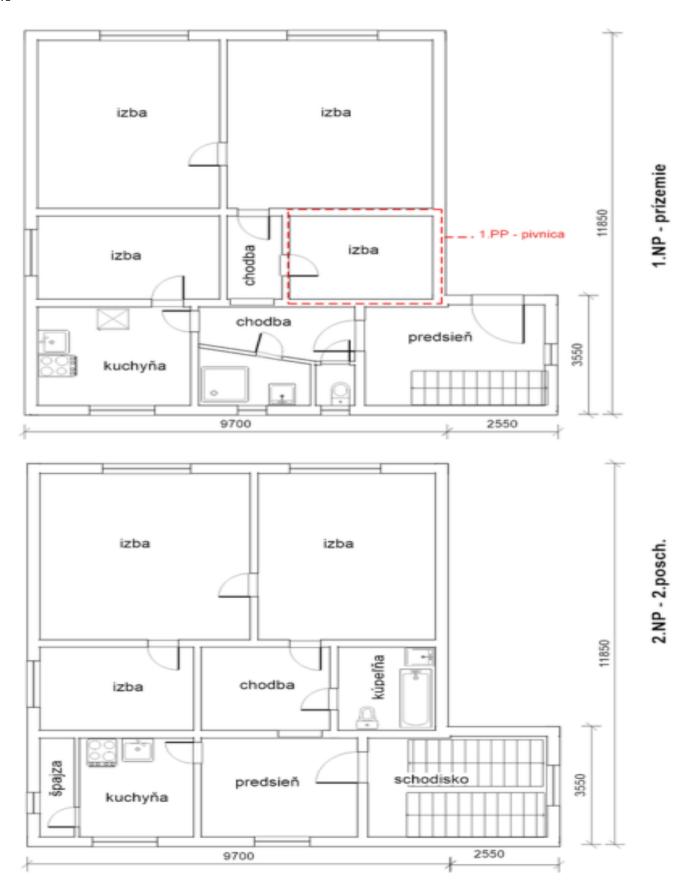

The house consists of two floors, a basement, and a gable roof, under which a living attic can be created. The house is used as a multifamily property - it has **2 residential units with separate entrances** from the entrance hall on the ground floor.

1.PP - cellar

1.NP - foyer with a staircase, hallway, 3x room, storage room, pantry, kitchen, bathroom, and separate toilet

2.NP - staircase, foyer with a hallway, 3x room, kitchen, pantry, bathroom with a toilet, staircase to attic