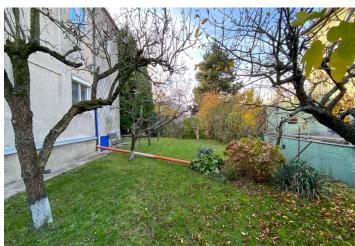

## Ask for price

This 1930s two-story house with a cellar is located on a flat corner plot on Castle Hill and offers a prestigious Bratislava address, yet quiet living above the city. The property has been partially modernized and is suitable for renovation or redevelopment. It has a fenced plot with garden close to embassies, green areas, Bratislava Castle, and the city center.

According to the UPI it is possible to build a small residential development on the plot.

This family house was built in 1927, comprehensively renovated in 1968, and modernized in 2019. The house has plastic windows and a gas boiler on each floor. The adjacent **garden (434 m²)** has mature trees and panoramic views of Bratislava. The property has a good potential to attract a discerning client, and can be used as a family residence or a **elegant company headquarters**. Parking for 2-3 cars in the **garage** and also on the property.

The location above Bratislava Castle and next to Pri hradnej studni Street provides unique accessibility to the city center, the Castle, and **Mountain**Park. The property at this address guarantees a quiet, refined environment with a touch of prestige.