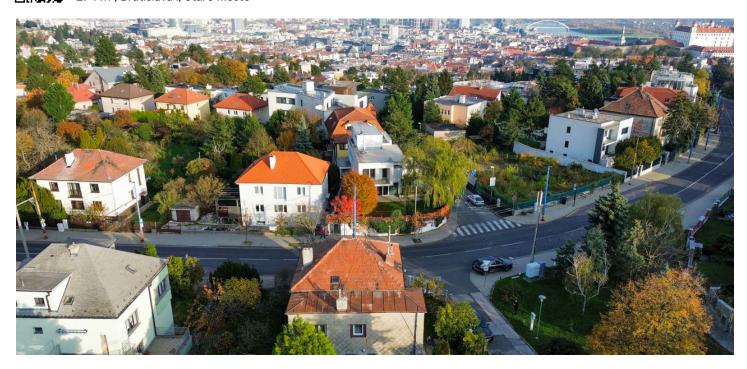

## Ask for price

This 1930s two-story house with a cellar is located on a flat corner plot on Castle Hill and offers a prestigious Bratislava address, yet quiet living above the city. The property has been partially modernized and is suitable for renovation or redevelopment. It has a fenced plot with garden close to embassies, green areas, Bratislava Castle, and the city center.

The location above Bratislava Castle and next to Pri hradnej studni Street provides unique accessibility to the city center, the Castle, and **Mountain**Park. The property at this address guarantees a quiet, refined environment with a touch of prestige.