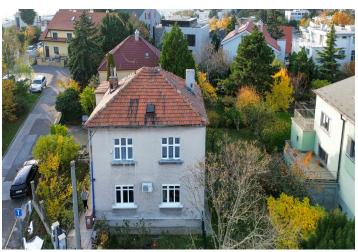

## Ask for price

This 1930s two-story house with a cellar is located on a flat corner plot on Castle Hill and offers a prestigious Bratislava address, yet quiet living above the city. The property has been partially modernized and is suitable for renovation or redevelopment. It has a fenced plot with garden close to embassies, green areas, Bratislava Castle, and the city center.

The house consists of two floors, a basement, and a gable roof, under which a living attic can be created. The house is used as a multifamily property - it has **2 residential units with separate entrances** from the entrance hall on the ground floor.

1.PP - cellar

1.NP - foyer with a staircase, hallway, 3x room, storage room, pantry, kitchen, bathroom, and separate toilet

2.NP - staircase, foyer with a hallway, 3x room, kitchen, pantry, bathroom with a toilet, staircase to attic