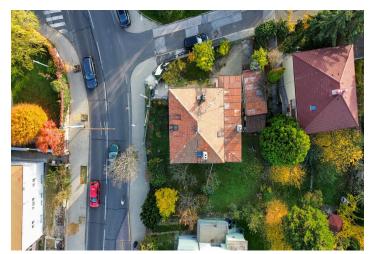

## Ask for price

This 1930s two-story house with a cellar is located on a flat corner plot on Castle Hill and offers a prestigious Bratislava address, yet quiet living above the city. The property has been partially modernized and is suitable for renovation or redevelopment. It has a fenced plot with garden close to embassies, green areas, Bratislava Castle, and the city center.

According to the UPI it is possible to build a small residential development on the plot.

This family house was built in 1927, comprehensively renovated in 1968, and modernized in 2019. The house has plastic windows and a gas boiler on each floor. The adjacent **garden (434 m²)** has mature trees and panoramic views of Bratislava. The property has a good potential to attract a discerning client, and can be used as a family residence or a **elegant company headquarters**. Parking for 2-3 cars in the **garage** and also on the property.