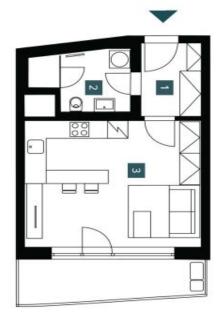

The floor area of the unit will consist of a living room with a kitchen and a **sunny balcony**, a bathroom (with a shower and toilet), and an entrance hall.

The high-standard facilities include wooden floors made of oiled oak, 2.1 m high rebateless doors, aluminum windows with insulating triple glazing and electrically controlled exterior blinds, a premium kitchen fully equipped with appliances, large-format ceramic floor and wall tiles, brand-name sanitary ware and faucets, and a smart home system controlling, among other things, cooling, and underfloor heating. The building uses sustainable technologies to reduce energy consumption (heat pumps, photovoltaic panels). Other benefits include a daytime reception, a relaxation zone with a swimming pool, several saunas and a gym, a stroller room, or a room for washing bikes or dogs.

Floor area 35.93 m², balcony 8.24 m². Subject to special legal conditions.

Expected completion date is summer 2026.