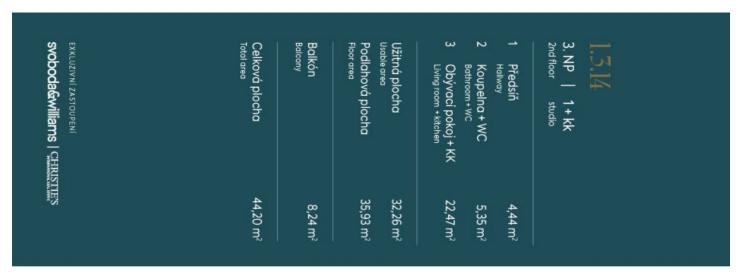

#### € 318 611 I CZK 7 935 000

35.93 m², Brno-město, Pisárky, Nad Pisárkami

| Total area    | 44 m²                                   |
|---------------|-----------------------------------------|
| Floor area*   | 36 m²                                   |
| Balcony       | 8 m²                                    |
| Parking       | Possibility to purchase a parking space |
| Cellar        | -                                       |
| PENB          | В                                       |
| Reference nur | mber 106666                             |

Floor area 35.93 m², balcony 8.24 m². Subject to special legal conditions.

Expected completion date is summer 2026.