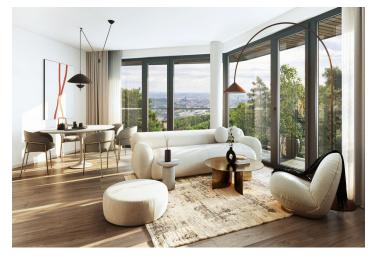

The floor area of the unit will consist of a living room with a kitchen and a **sunny balcony**, a bathroom (with a shower and toilet), and an entrance hall.

The high-standard facilities include wooden floors made of oiled oak, 2.1 m high rebateless doors, aluminum windows with insulating triple glazing and electrically controlled exterior blinds, a premium kitchen fully equipped with appliances, large-format ceramic floor and wall tiles, brand-name sanitary ware and faucets, and a smart home system controlling, among other things, cooling, and underfloor heating. The building uses sustainable technologies to reduce energy consumption (heat pumps, photovoltaic panels). Other benefits include a daytime reception, a relaxation zone with a swimming pool, several saunas and a gym, a stroller room, or a room for washing bikes or dogs.