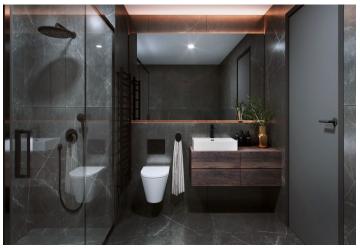

The floor area of the unit will consist of a living room with a kitchen and a **sunny balcony**, a bathroom (with a shower and toilet), and an entrance hall.

The high-standard facilities include wooden floors made of oiled oak, 2.1 m high rebateless doors, aluminum windows with insulating triple glazing and electrically controlled exterior blinds, a premium kitchen fully equipped with appliances, large-format ceramic floor and wall tiles, brand-name sanitary ware and faucets, and a smart home system controlling, among other things, cooling, and underfloor heating. The building uses sustainable technologies to reduce energy consumption (heat pumps, photovoltaic panels). Other benefits include a daytime reception, a relaxation zone with a swimming pool, several saunas and a gym, a stroller room, or a room for washing bikes or dogs.