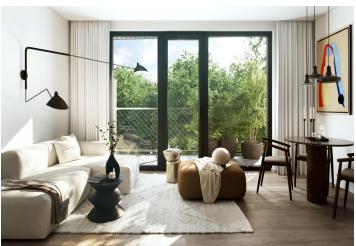

The floor area of the unit will consist of a living room with a kitchen and a **sunny balcony**, a bathroom (with a shower and toilet), and an entrance hall.

The high-standard facilities include wooden floors made of oiled oak, 2.1 m high rebateless doors, aluminum windows with insulating triple glazing and electrically controlled exterior blinds, a premium kitchen fully equipped with appliances, large-format ceramic floor and wall tiles, brand-name sanitary ware and faucets, and a smart home system controlling, among other things, cooling, and underfloor heating. The building uses sustainable technologies to reduce energy consumption (heat pumps, photovoltaic panels). Other benefits include a daytime reception, a relaxation zone with a swimming pool, several saunas and a gym, a stroller room, or a room for washing bikes or dogs.