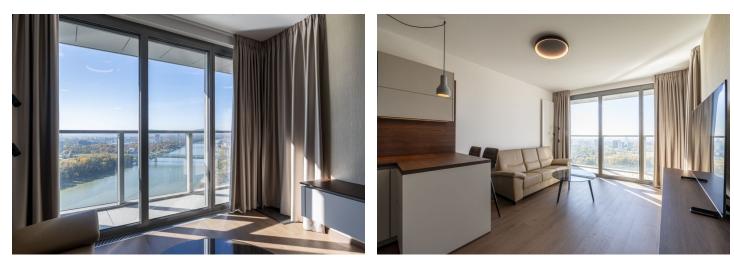

Modern and furnished southwest-facing two-bedroom apartment located on the 29th floor of the Eurovea Tower project with panoramic views of the Danube River and Bratislava Castle. The apartment is part of Eurovea City, right next to the Danube along with a number of shops, services, and restaurants guaranteeing maximum comfortable urban living.

The layout of the southwest-facing apartment consists of an entrance area with two built-in wardrobes, and a living room with a fully equipped kitchen and access to the loggia with a pleasant seating area and views of the city. The fully furnished bedroom with access to the loggia also has a wardrobe. The bathroom is connected to the toilet.

The apartment comes with a **cellar storage unit** and a **parking space** in the garage included in the rental price. With direct access to the Eurovea shopping center and a wealth of cultural and social activities on the banks of the Danube, residents can enjoy unlimited opportunities for fun and relaxation. Each residence is equipped with state-of-the-art technology, guaranteeing maximum comfort and convenience.