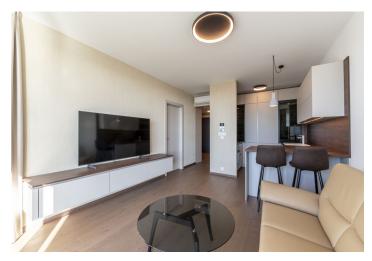

Modern and furnished southwest-facing two-bedroom apartment located on the 29th floor of the Eurovea Tower project with panoramic views of the Danube River and Bratislava Castle. The apartment is part of Eurovea City, right next to the Danube along with a number of shops, services, and restaurants guaranteeing maximum comfortable urban living.

The layout of the southwest-facing apartment consists of an entrance area with two built-in wardrobes, and a living room with a fully equipped kitchen and access to the loggia with a pleasant seating area and views of the city. The fully furnished bedroom with access to the loggia also has a wardrobe. The bathroom is connected to the toilet.

The apartment comes with a **cellar storage unit** and a **parking space** in the garage included in the rental price. With direct access to the Eurovea shopping center and a wealth of cultural and social activities on the banks of the Danube, residents can enjoy unlimited opportunities for fun and relaxation. Each residence is equipped with state-of-the-art technology, guaranteeing maximum comfort and convenience.