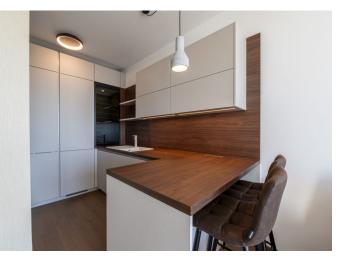

The layout of the southwest-facing apartment consists of an entrance area with two built-in wardrobes, and a living room with a fully equipped kitchen and access to the loggia with a pleasant seating area and views of the city. The fully furnished bedroom with access to the loggia also has a wardrobe. The bathroom is connected to the toilet.