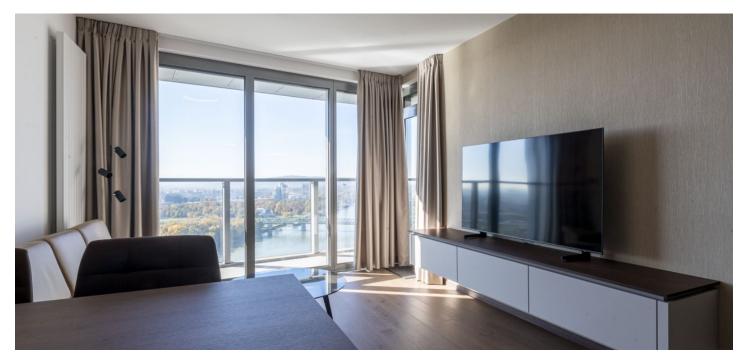

Modern and furnished southwest-facing two-bedroom apartment located on the 29th floor of the Eurovea Tower project with panoramic views of the Danube River and Bratislava Castle. The apartment is part of Eurovea City, right next to the Danube along with a number of shops, services, and restaurants guaranteeing maximum comfortable urban living.

The layout of the southwest-facing apartment consists of an entrance area with two built-in wardrobes, and a living room with a fully equipped kitchen and access to the loggia with a pleasant seating area and views of the city. The fully furnished bedroom with access to the loggia also has a wardrobe. The bathroom is connected to the toilet.

The apartment comes with a **cellar storage unit** and a **parking space** in the garage included in the rental price. With direct access to the Eurovea shopping center and a wealth of cultural and social activities on the banks of the Danube, residents can enjoy unlimited opportunities for fun and relaxation. Each residence is equipped with state-of-the-art technology, guaranteeing maximum comfort and convenience.