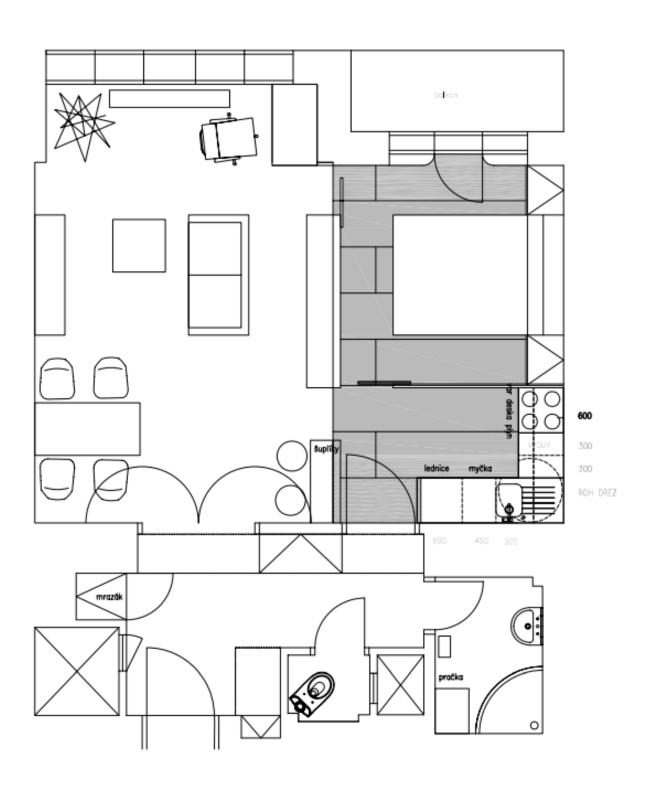

The unit consists of a living room with a dining area and a fully equipped kitchenette, a bedroom with a **balcony** separated by sliding doors, a bathroom with a shower, a separate toilet, a walk-through closet, and an entry hall with **built-in wardrobes** and storage spaces.

Floor area 50.89 m², cellar 1.53 m², balcony 2 m².

Brno