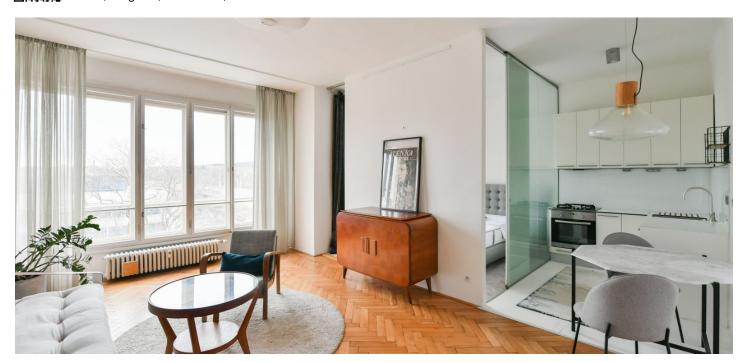

<sup>\*</sup> Size of the unit according to the Housing Act.
The area consists of the sum total of the internal area of every room.

This bright, fully renovated, furnished apartment with a balcony and preserved original features, on the 3rd floor of a Functionalist apartment building with an elevator, is situated in a rapidly developing area of Holešovice near the Vltava riverbank, just a few steps from the Lighthouse Tower building and a tram stop with quick connections to the Palmovka or Vltavská metro stations and further into the city center.

The unit consists of a living room with a dining area and a fully equipped kitchenette, a bedroom with a **balcony** separated by sliding doors, a bathroom with a shower, a separate toilet, a walk-through closet, and an entry hall with **built-in wardrobes** and storage spaces.

The unique interior is highlighted by **high ceilings**, large windows, **wooden parquet floors**, **a custom-made marble table**, and designer lighting by **Brokis**. The bathroom and toilet feature a concrete finish for a cozy touch and are equipped with premium sanitary ware. The apartment has **security doors**. The building's common areas were partially revitalization in 2018.