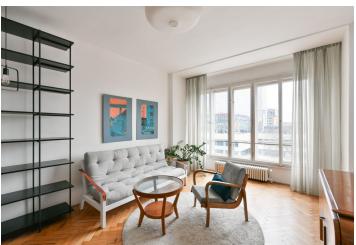

The unit consists of a living room with a dining area and a fully equipped kitchenette, a bedroom with a **balcony** separated by sliding doors, a bathroom with a shower, a separate toilet, a walk-through closet, and an entry hall with **built-in wardrobes** and storage spaces.

The unique interior is highlighted by **high ceilings**, large windows, **wooden parquet floors**, **a custom-made marble table**, and designer lighting by **Brokis**. The bathroom and toilet feature a concrete finish for a cozy touch and are equipped with premium sanitary ware. The apartment has **security doors**. The building's common areas were partially revitalization in 2018.