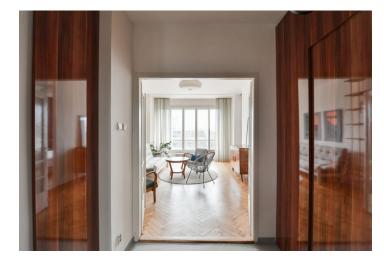

The unit consists of a living room with a dining area and a fully equipped kitchenette, a bedroom with a **balcony** separated by sliding doors, a bathroom with a shower, a separate toilet, a walk-through closet, and an entry hall with **built-in wardrobes** and storage spaces.

The unique interior is highlighted by **high ceilings**, large windows, **wooden parquet floors**, **a custom-made marble table**, and designer lighting by **Brokis**. The bathroom and toilet feature a concrete finish for a cozy touch and are equipped with premium sanitary ware. The apartment has **security doors**. The building's common areas were partially revitalization in 2018.