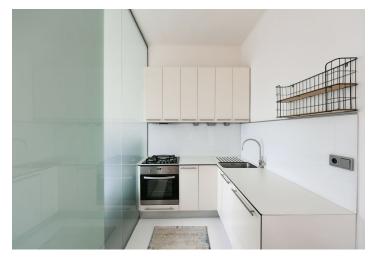

The unit consists of a living room with a dining area and a fully equipped kitchenette, a bedroom with a **balcony** separated by sliding doors, a bathroom with a shower, a separate toilet, a walk-through closet, and an entry hall with **built-in wardrobes** and storage spaces.

The unique interior is highlighted by **high ceilings**, large windows, **wooden parquet floors**, **a custom-made marble table**, and designer lighting by **Brokis**. The bathroom and toilet feature a concrete finish for a cozy touch and are equipped with premium sanitary ware. The apartment has **security doors**. The building's common areas were partially revitalization in 2018.