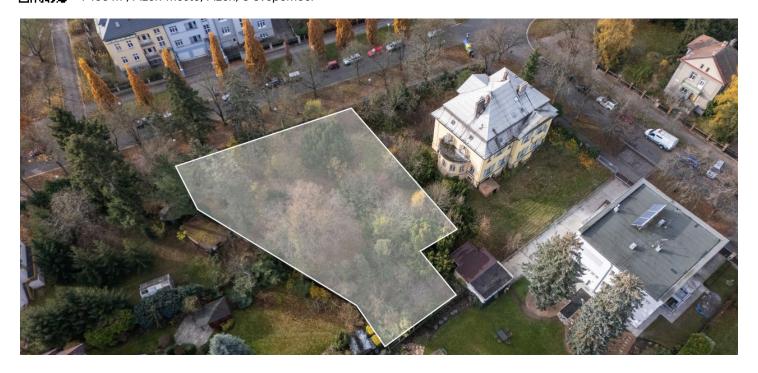

## Land

€ 916 517 I CZK 23 000 000

1456 m², Plzeň-město, Plzeň, U Svépomoci

A unique offer of a large flat building plot, located at one of the most sought-after addresses in Pilsen, in a prestigious villa district full of greenery in the middle of the Plzeň-Bezovka heritage zone.

According to the zoning plan, the land is located in an area with a different use of "Mixed Residential Areas", in these locations it is possible to place buildings for **housing**. **All utilities** are adjacent to the land. The size of the land of **almost 1500 m**<sup>2</sup> together with the **mature greenery** will guarantee **perfect privacy** to future residents.

Total area 1456 m<sup>2</sup>.

Possibility of purchasing <u>a neighboring land with a significant villa from the</u> **1930s** intended for complete reconstruction.