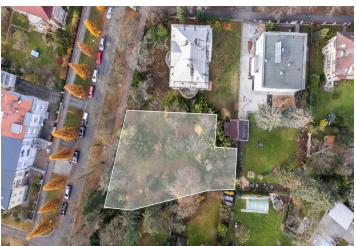

A unique offer of a large flat building plot, located at one of the most sought-after addresses in Pilsen, in a prestigious villa district full of greenery in the middle of the Plzeň-Bezovka heritage zone.

Total area 1456 m<sup>2</sup>.

Possibility of purchasing <u>a neighboring land with a significant villa from the</u> **1930s** intended for complete reconstruction.