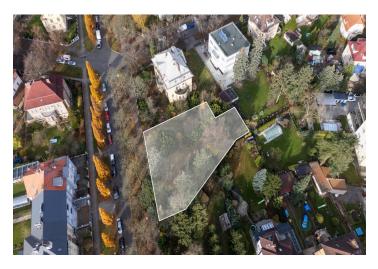

A unique offer of a large flat building plot, located at one of the most sought-after addresses in Pilsen, in a prestigious villa district full of greenery in the middle of the Plzeň-Bezovka heritage zone.

The prestigious villa district is located in the Pilsen 3 - Jižní Předměstí part, near Míru Square with a park, along which a cycle path runs. Within a comfortable walking distance from the future house are kindergartens and elementary schools, medical services, shops, including a shopping center. Excellent transport connections are provided by trams from a nearby stop, and by car it is possible to connect to the D5 highway in a few moments.