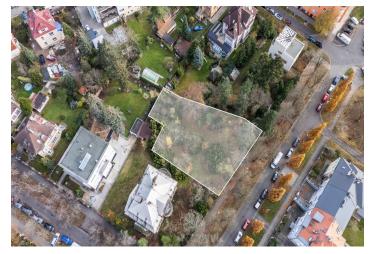

A unique offer of a large flat building plot, located at one of the most sought-after addresses in Pilsen, in a prestigious villa district full of greenery in the middle of the Plzeň-Bezovka heritage zone.

The prestigious villa district is located in the Pilsen 3 - Jižní Předměstí part, near Míru Square with a park, along which a cycle path runs. Within a comfortable walking distance from the future house are kindergartens and elementary schools, medical services, shops, including a shopping center. Excellent transport connections are provided by trams from a nearby stop, and by car it is possible to connect to the D5 highway in a few moments.