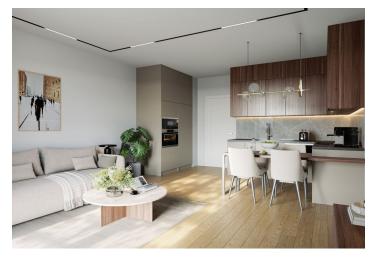

The layout of the ground floor apartment consists of an entrance hall with a preparation for a kitchen unit, a main room with a seating/sleeping area and access to a west-facing **terrace**, and a bathroom (shower, sink, toilet, and washing machine connection).

The building and apartment are currently being renovated. Facilities include plastic windows with triple glazing, oiled oak floors, fire-resistant security entrance doors with noise insulation, interior doors, sink and toilet, cast marble bathtub of the same brand, and large-format floor and wall tiles. Underfloor heating throughout the apartment will be provided by a condensing gas boiler. The apartment comes with a cellar, and residents will have access to a shared garden. The brick building from the 1920s/1930s with 12 residential units has no elevator. Parking is possible in the blue zone in front of the building.