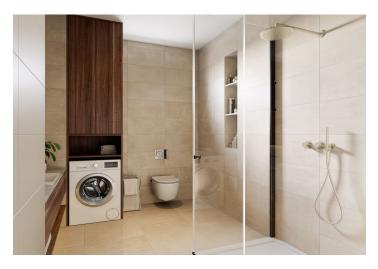

The layout of the ground floor apartment consists of an entrance hall with a preparation for a kitchen unit, a main room with a seating/sleeping area and access to a west-facing **terrace**, and a bathroom (shower, sink, toilet, and washing machine connection).

The building and apartment are currently being renovated. Facilities include plastic windows with triple glazing, oiled oak floors, fire-resistant security entrance doors with noise insulation, interior doors, sink and toilet, cast marble bathtub of the same brand, and large-format floor and wall tiles. Underfloor heating throughout the apartment will be provided by a condensing gas boiler. The apartment comes with a cellar, and residents will have access to a shared garden. The brick building from the 1920s/1930s with 12 residential units has no elevator. Parking is possible in the blue zone in front of the building.