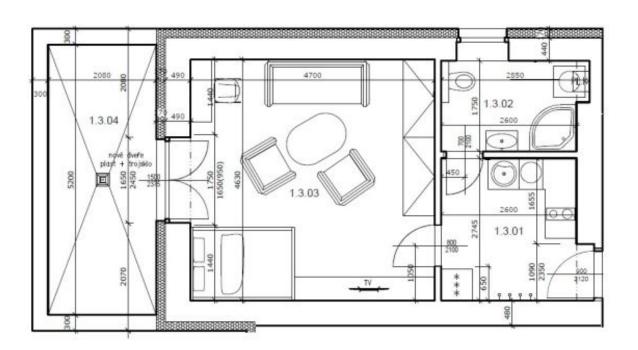

The layout of the ground floor apartment consists of an entrance hall with a preparation for a kitchen unit, a main room with a seating/sleeping area and access to a west-facing **terrace**, and a bathroom (shower, sink, toilet, and washing machine connection).

Floor area 34.9 m², terrace 10.9 m², cellar 2.6 m².

**Completion expected in April 2025.** Visualizations are for informational purposes only.

34.9 m², Prague 10, Strašnice

| UŽITNÁ | PLOCHA - BYT 887/3 - 1NP | VÝMĚRA | SVĚTLÁ VÝŠKA |
|--------|--------------------------|--------|--------------|
| 1.3.01 | CHODBA + KK              | 7,11   | 2700 mm      |
| 1.3.02 | KOUPELNA + WC            | 4,75   | 2700 mm      |
| 1.3.03 | OBYTNÁ MÍSTNOST          | 21,74  | 2700 mm      |
| ·      | CELKEM                   | 33,60  | M²           |
| JEDNOT | KA 887/3 - BYT           | VÝMÉRA | SVĚTLÁ VÝŠKA |
| 1.3.04 | TERASA                   | 10,82  |              |
|        | CELKEM                   | 10,82  | M²           |