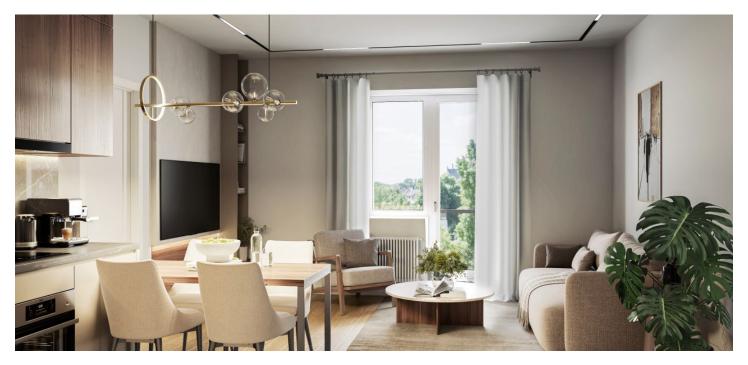

The layout of the ground floor apartment consists of an entrance hall with a preparation for a kitchen unit, a main room with a seating/sleeping area and access to a west-facing **terrace**, and a bathroom (shower, sink, toilet, and washing machine connection).

The building and apartment are currently being renovated. Facilities include plastic windows with triple glazing, oiled oak floors, fire-resistant security entrance doors with noise insulation, interior doors, sink and toilet, cast marble bathtub of the same brand, and large-format floor and wall tiles. Underfloor heating throughout the apartment will be provided by a condensing gas boiler. The apartment comes with a cellar, and residents will have access to a shared garden. The brick building from the 1920s/1930s with 12 residential units has no elevator. Parking is possible in the blue zone in front of the building.

A convenient location on a side street near the Solidarita tram stop, about a 15-minute walk from the Strašnická metro station. There are restaurants, a post office, shops, and medical services in the area, and the district is made even more pleasant by the many green spaces in the gardens and landscaped parks.