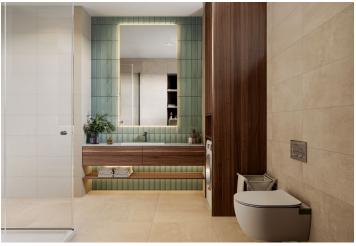

The layout of the ground floor apartment consists of an entrance hall with a preparation for a kitchen unit, a main room with a seating/sleeping area and access to a west-facing **terrace**, and a bathroom (shower, sink, toilet, and washing machine connection).

The building and apartment are currently being renovated. Facilities include plastic windows with triple glazing, oiled oak floors, fire-resistant security entrance doors with noise insulation, interior doors, sink and toilet, cast marble bathtub of the same brand, and large-format floor and wall tiles. Underfloor heating throughout the apartment will be provided by a condensing gas boiler. The apartment comes with a cellar, and residents will have access to a shared garden. The brick building from the 1920s/1930s with 12 residential units has no elevator. Parking is possible in the blue zone in front of the building.