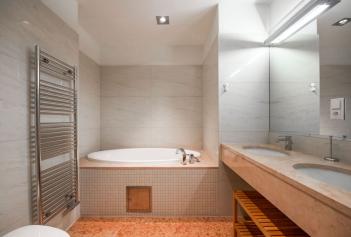

The interior consists of a bright corner living room with a kitchen, a bedroom with an en-suite bathroom (bathtub, 2 sinks, toilet with bidet shower), an entrance hall, and a guest toilet.

During the renovation in 2012, **high-quality materials and fittings** were used. The apartment is equipped with **built-in air-conditioning**, **bamboo floors**, **heated tiles** in the bathroom, built-in wardrobes, and a kitchen by the **Sykora** brand. Central gas heating. Residents' safety is ensured by a video intercom, an alarm system with the possibility of connecting it to a central security office, and a camera system in the building. There are several options for renting covered parking spaces nearby.