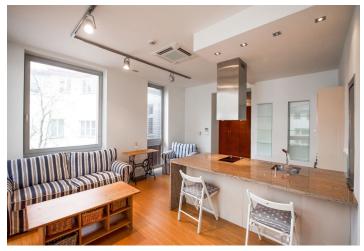

# Total area 61 m² Parking Cellar PENB G Reference number 106830

\* Size of the unit according to the Housing Act. The area consists of the sum total of the internal area of every room. This well-renovated apartment with air-conditioning and windows overlooking a quiet courtyard is located on the 3rd floor of a sensitively restored historic apartment building with an elevator and elegant common areas. The building is situated on a side one-way street leading to Republic Square.

The interior consists of a bright corner living room with a kitchen, a bedroom with an en-suite bathroom (bathtub, 2 sinks, toilet with bidet shower), an entrance hall, and a guest toilet.

During the renovation in 2012, **high-quality materials and fittings** were used. The apartment is equipped with **built-in air-conditioning**, **bamboo floors**, **heated tiles** in the bathroom, built-in wardrobes, and a kitchen by the **Sykora** brand. Central gas heating. Residents' safety is ensured by a video intercom, an alarm system with the possibility of connecting it to a central security office, and a camera system in the building. There are several options for renting covered parking spaces nearby.