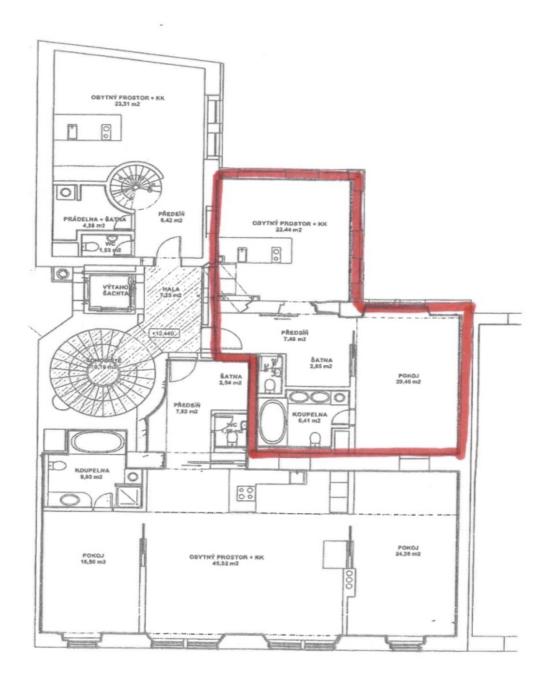

# Total area 61 m² Parking Cellar PENB G Reference number 106830

\* Size of the unit according to the Housing Act. The area consists of the sum total of the internal area of every room. This well-renovated apartment with air-conditioning and windows overlooking a quiet courtyard is located on the 3rd floor of a sensitively restored historic apartment building with an elevator and elegant common areas. The building is situated on a side one-way street leading to Republic Square.

The interior consists of a bright corner living room with a kitchen, a bedroom with an en-suite bathroom (bathtub, 2 sinks, toilet with bidet shower), an entrance hall, and a guest toilet.

During the renovation in 2012, **high-quality materials and fittings** were used. The apartment is equipped with **built-in air-conditioning**, **bamboo floors**, **heated tiles** in the bathroom, built-in wardrobes, and a kitchen by the **Sykora** brand. Central gas heating. Residents' safety is ensured by a video intercom, an alarm system with the possibility of connecting it to a central security office, and a camera system in the building. There are several options for renting covered parking spaces nearby.

The apartment is rented until June 30th, 2025.

The floor area is 60.86 m<sup>2</sup>.

Svoboda & Williams s.r.o. info@svoboda-williams.com www.svoboda-williams.com **Prague** +420 257 328 281 +420 724 551 238