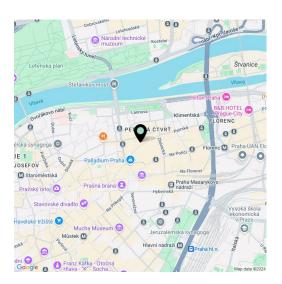

In the immediate vicinity, there is a metro station, tram stops, the **Palladium** shopping center, Kotva department store, and the **Na Příkopě** shopping boulevard. Both **Wenceslas and Old Town squares** are within walking distance, with numerous restaurants specializing in cuisines from all over the world, shops, banks, offices, healthcare services, and sports facilities in the vicinity. **Lannova Park** or the expansive **Letná Gardens**, offering beautiful views of the city's skyline, are quiet local oases.