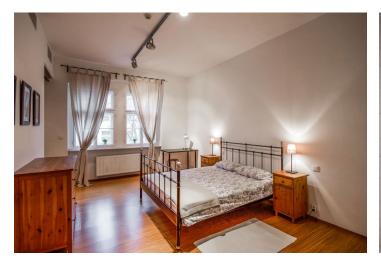

The interior consists of a bright corner living room with a kitchen, a bedroom with an en-suite bathroom (bathtub, 2 sinks, toilet with bidet shower), an entrance hall, and a guest toilet.

During the renovation in 2012, **high-quality materials and fittings** were used. The apartment is equipped with **built-in air-conditioning**, **bamboo floors**, **heated tiles** in the bathroom, built-in wardrobes, and a kitchen by the **Sykora** brand. Central gas heating. Residents' safety is ensured by a video intercom, an alarm system with the possibility of connecting it to a central security office, and a camera system in the building. There are several options for renting covered parking spaces nearby.