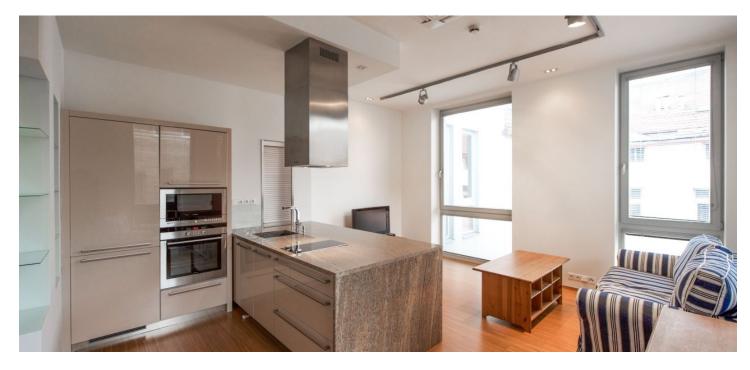

# Total area 61 m² Parking Cellar PENB G Reference number 106830

\* Size of the unit according to the Housing Act. The area consists of the sum total of the internal area of every room. This well-renovated apartment with air-conditioning and windows overlooking a quiet courtyard is located on the 3rd floor of a sensitively restored historic apartment building with an elevator and elegant common areas. The building is situated on a side one-way street leading to Republic Square.

The interior consists of a bright corner living room with a kitchen, a bedroom with an en-suite bathroom (bathtub, 2 sinks, toilet with bidet shower), an entrance hall, and a guest toilet.

During the renovation in 2012, **high-quality materials and fittings** were used. The apartment is equipped with **built-in air-conditioning**, **bamboo floors**, **heated tiles** in the bathroom, built-in wardrobes, and a kitchen by the **Sykora** brand. Central gas heating. Residents' safety is ensured by a video intercom, an alarm system with the possibility of connecting it to a central security office, and a camera system in the building. There are several options for renting covered parking spaces nearby.