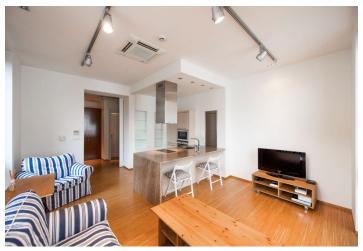

# Total area 61 m² Parking Cellar PENB G Reference number 106830

\* Size of the unit according to the Housing Act. The area consists of the sum total of the internal area of every room. This well-renovated apartment with air-conditioning and windows overlooking a quiet courtyard is located on the 3rd floor of a sensitively restored historic apartment building with an elevator and elegant common areas. The building is situated on a side one-way street leading to Republic Square.

The interior consists of a bright corner living room with a kitchen, a bedroom with an en-suite bathroom (bathtub, 2 sinks, toilet with bidet shower), an entrance hall, and a guest toilet.

During the renovation in 2012, **high-quality materials and fittings** were used. The apartment is equipped with **built-in air-conditioning**, **bamboo floors**, **heated tiles** in the bathroom, built-in wardrobes, and a kitchen by the **Sykora** brand. Central gas heating. Residents' safety is ensured by a video intercom, an alarm system with the possibility of connecting it to a central security office, and a camera system in the building. There are several options for renting covered parking spaces nearby.