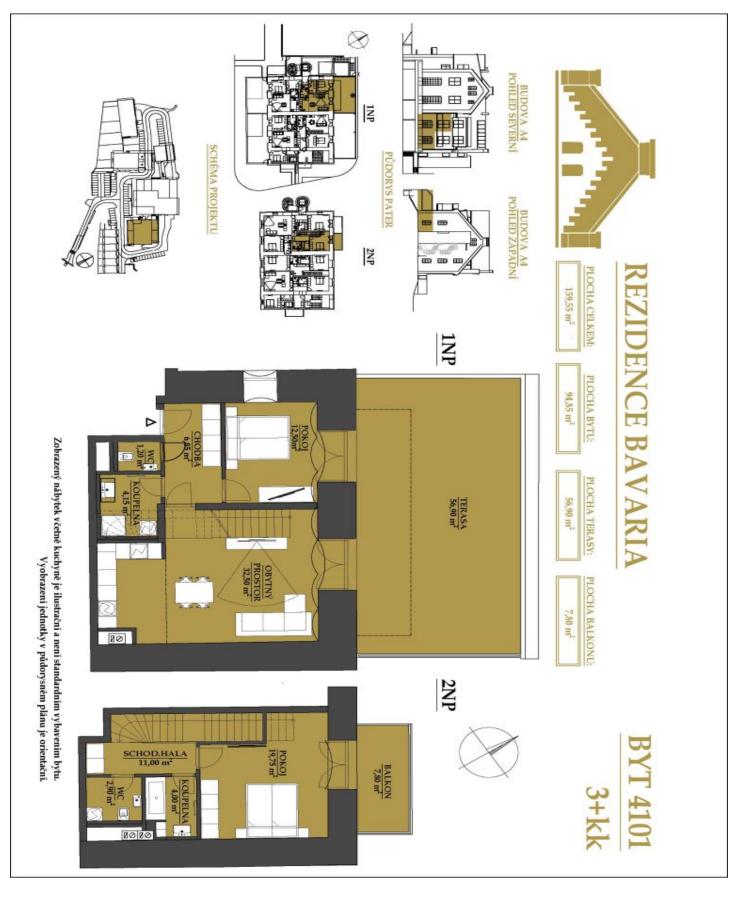

The entrance level (ground floor of the Pivovar building) consists of a living room with a kitchen and dining area, 1 bedroom, a bathroom, toilet, and a hall. The staircase in the living room leads to the upper part where there is a bedroom, bathroom, toilet, and staircase hall. Adjacent to the living room is **a generously designed terrace** (at a sufficient height above ground level), from the upper bedroom there is an entrance to the **balcony**. During the growing season, there are **nice views** of the **greenery** from the terrace and balcony.

Advantages of the apartment completed in 2023 are mainly **ceilings of up to 3.7 m high**, large industrial windows, the possibility of installing a hot tub on the terrace, and **parking for 3 cars** - the apartment includes **a lockable double garage** and **1 covered outdoor parking space**. The entire apartment has underfloor heating, the upper bedroom is **air-conditioned**, the doors are seamless, the designer kitchen with a stone worktop was supplied by the **Sekyra** company (**AEG** appliances are still under warranty), and the apartment also has other custom built-in furniture.

Floor area 107.8  $m^2,$  usable area 94.85  $m^2,$  terrace 56.9  $m^2,$  balcony 7.5  $m^2,$  garage 31.4  $m^2.$ 

Svoboda & Williams s.r.o. info@svoboda-williams.com www.svoboda-williams.com **Prague** +420 257 328 281 +420 724 551 238 Brno +420 543 250 711 +420 724 551 238