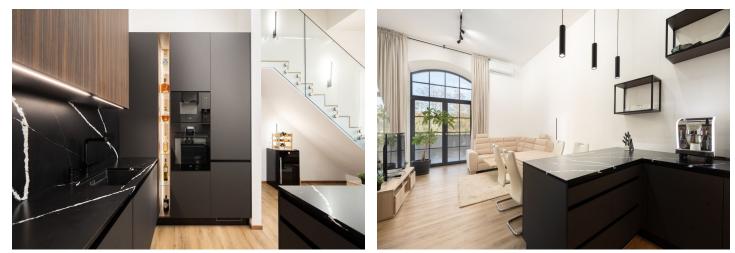

Advantages of the apartment completed in 2023 are mainly **ceilings of up to 3.7 m high**, large industrial windows, the possibility of installing a hot tub on the terrace, and **parking for 3 cars** - the apartment includes **a lockable double garage** and **1 covered outdoor parking space**. The entire apartment has underfloor heating, the upper bedroom is **air-conditioned**, the doors are seamless, the designer kitchen with a stone worktop was supplied by the **Sekyra** company (**AEG** appliances are still under warranty), and the apartment also has other custom built-in furniture.