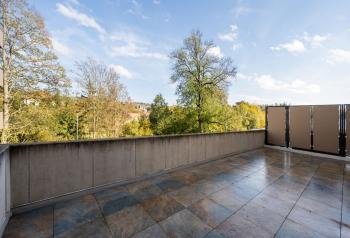

The entrance level (ground floor of the Pivovar building) consists of a living room with a kitchen and dining area, 1 bedroom, a bathroom, toilet, and a hall. The staircase in the living room leads to the upper part where there is a bedroom, bathroom, toilet, and staircase hall. Adjacent to the living room is **a generously designed terrace** (at a sufficient height above ground level), from the upper bedroom there is an entrance to the **balcony**. During the growing season, there are **nice views** of the **greenery** from the terrace and balcony.

In the Jehnice district, there is a kindergarten and elementary school, **a sports field**, a grocery store, transport connections provided by buses, and you can easily connect to the Svitavská road by car. Jehnice is surrounded by **beautiful nature** on all sides, and **the Moravian Karst Protected Area** or the **Baba Nature Park** are nearby.