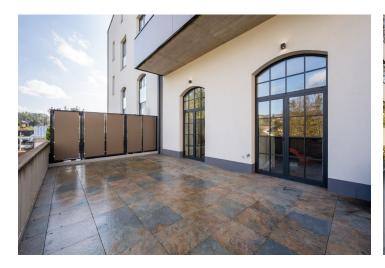

The entrance level (ground floor of the Pivovar building) consists of a living room with a kitchen and dining area, 1 bedroom, a bathroom, toilet, and a hall. The staircase in the living room leads to the upper part where there is a bedroom, bathroom, toilet, and staircase hall. Adjacent to the living room is **a generously designed terrace** (at a sufficient height above ground level), from the upper bedroom there is an entrance to the **balcony**. During the growing season, there are **nice views** of the **greenery** from the terrace and balcony.

Advantages of the apartment completed in 2023 are mainly **ceilings of up to 3.7 m high**, large industrial windows, the possibility of installing a hot tub on the terrace, and **parking for 3 cars** - the apartment includes **a lockable double garage** and **1 covered outdoor parking space**. The entire apartment has underfloor heating, the upper bedroom is **air-conditioned**, the doors are seamless, the designer kitchen with a stone worktop was supplied by the **Sekyra** company (**AEG** appliances are still under warranty), and the apartment also has other custom built-in furniture.