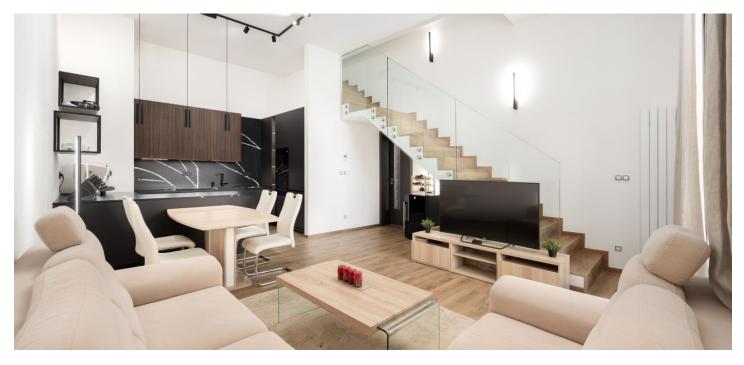

The entrance level (ground floor of the Pivovar building) consists of a living room with a kitchen and dining area, 1 bedroom, a bathroom, toilet, and a hall. The staircase in the living room leads to the upper part where there is a bedroom, bathroom, toilet, and staircase hall. Adjacent to the living room is **a generously designed terrace** (at a sufficient height above ground level), from the upper bedroom there is an entrance to the **balcony**. During the growing season, there are **nice views** of the **greenery** from the terrace and balcony.

Advantages of the apartment completed in 2023 are mainly **ceilings of up to 3.7 m high**, large industrial windows, the possibility of installing a hot tub on the terrace, and **parking for 3 cars** - the apartment includes **a lockable double garage** and **1 covered outdoor parking space**. The entire apartment has underfloor heating, the upper bedroom is **air-conditioned**, the doors are seamless, the designer kitchen with a stone worktop was supplied by the **Sekyra** company (**AEG** appliances are still under warranty), and the apartment also has other custom built-in furniture.