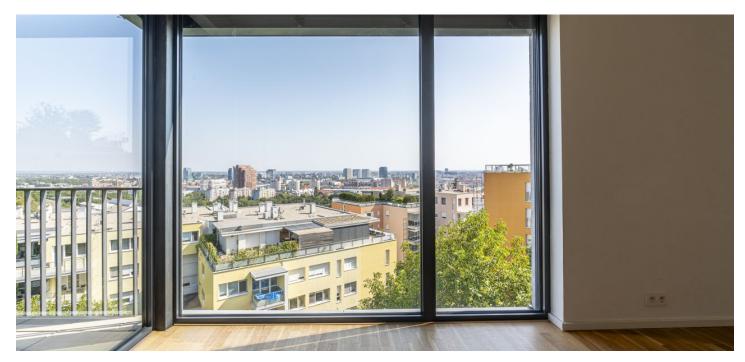

\* Area of the unit according to the Civil Code. The area consists of the sum total area of the entire unit bounded by perimeter walls.

The airy 3 bedroom apartment with a view of the city and parking in the garage is located in an older new building from 2011 in Koliba, Bratislava. The location is popular mainly due to its proximity to the nature of the Small Carpathians and at the same time quick access to the city center.

The layout of the apartment consists of a spacious living room connected to the kitchen, 3 bedrooms, a bathroom with a bathtub, shower and toilet and another separate toilet. Access to the terrace with a beautiful view is possible from the living room and one of the bedrooms. The apartment is located on the second floor, which is shared with only one neighbor. There is an elevator in the house.

The standard of the apartment includes large-format aluminum windows with exterior electronically controlled blinds, oak parquet floors, heat recovery, ceiling heating and cooling controlled by the smart TapHome system, DANKÜCHEN brand kitchen with Siemens Studio Line appliances and Technistone worktops, built-in wardrobes in the entrance hall and bedroom, Ideal Standard bathroom, video doorman, or security magnetic security of an apartment building.