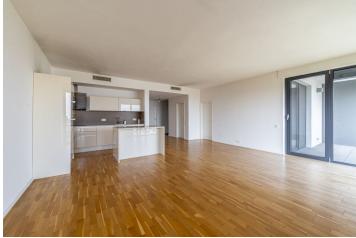

The layout of the apartment consists of a spacious living room connected to the kitchen, 3 bedrooms, a bathroom with a bathtub, shower and toilet and another separate toilet. Access to the terrace with a beautiful view is possible from the living room and one of the bedrooms. The apartment is located on the second floor, which is shared with only one neighbor. There is an elevator in the house.

The standard of the apartment includes large-format aluminum windows with exterior electronically controlled blinds, oak parquet floors, heat recovery, ceiling heating and cooling controlled by the smart TapHome system, DANKÜCHEN brand kitchen with Siemens Studio Line appliances and Technistone worktops, built-in wardrobes in the entrance hall and bedroom, Ideal Standard bathroom, video doorman, or security magnetic security of an apartment building.