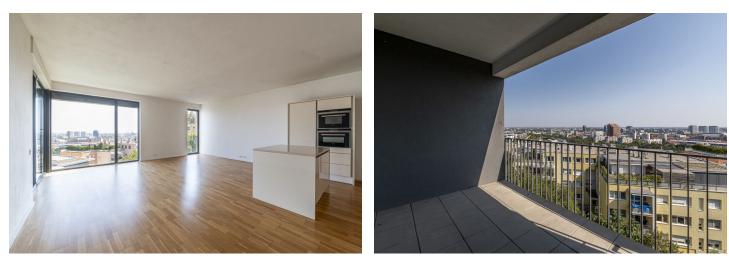

The layout of the apartment consists of a spacious living room connected to the kitchen, 3 bedrooms, a bathroom with a bathtub, shower and toilet and another separate toilet. Access to the terrace with a beautiful view is possible from the living room and one of the bedrooms. The apartment is located on the second floor, which is shared with only one neighbor. There is an elevator in the house.

The standard of the apartment includes large-format aluminum windows with exterior electronically controlled blinds, oak parquet floors, heat recovery, ceiling heating and cooling controlled by the smart TapHome system, DANKÜCHEN brand kitchen with Siemens Studio Line appliances and Technistone worktops, built-in wardrobes in the entrance hall and bedroom, Ideal Standard bathroom, video doorman, or security magnetic security of an apartment building.