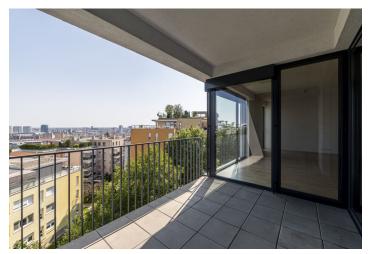

The layout of the apartment consists of a spacious living room connected to the kitchen, 3 bedrooms, a bathroom with a bathtub, shower and toilet and another separate toilet. Access to the terrace with a beautiful view is possible from the living room and one of the bedrooms. The apartment is located on the second floor, which is shared with only one neighbor. There is an elevator in the house.

2 parking spaces in the garage and Cellar dungeon included

The rent is 1700 euro + a deposit for services of 350 euro per month.

Svoboda & Williams s.r.o. info@svoboda-williams.com www.svoboda-williams.com Prague +420 257 328 281 +420 724 551 238