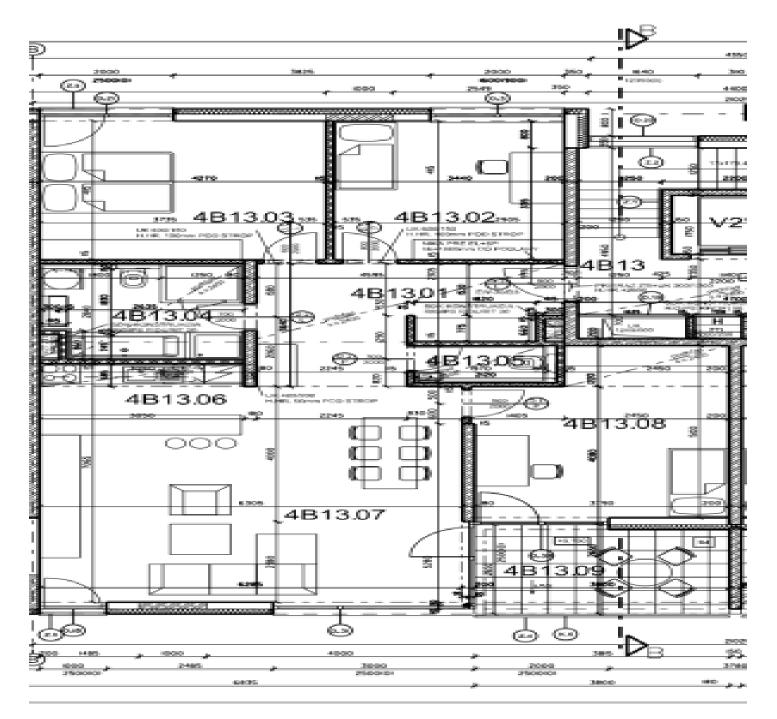

The layout of the apartment consists of a spacious living room connected to the kitchen, 3 bedrooms, a bathroom with a bathtub, shower and toilet and another separate toilet. Access to the terrace with a beautiful view is possible from the living room and one of the bedrooms. The apartment is located on the second floor, which is shared with only one neighbor. There is an elevator in the house.

The standard of the apartment includes large-format aluminum windows with exterior electronically controlled blinds, oak parquet floors, heat recovery, ceiling heating and cooling controlled by the smart TapHome system, DANKÜCHEN brand kitchen with Siemens Studio Line appliances and Technistone worktops, built-in wardrobes in the entrance hall and bedroom, Ideal Standard bathroom, video doorman, or security magnetic security of an apartment building.