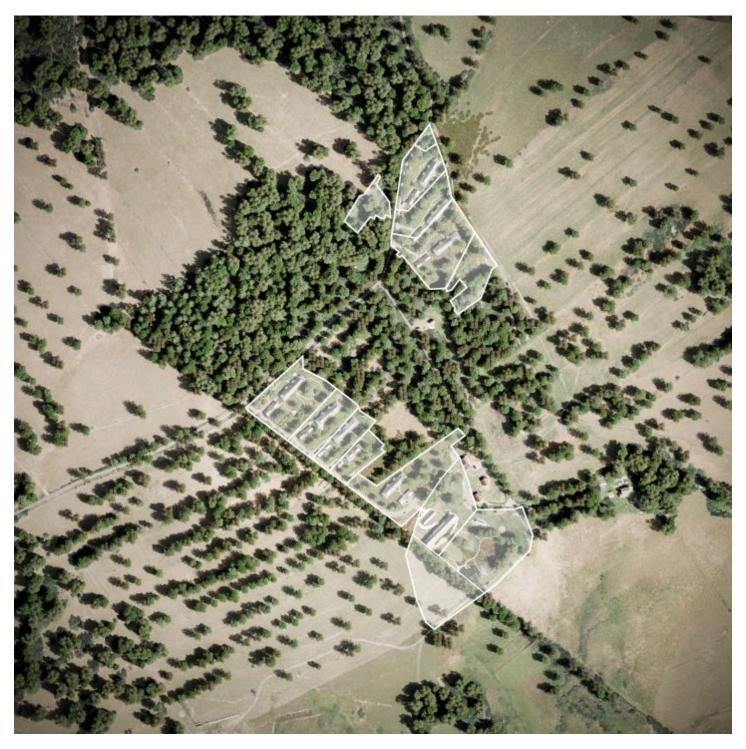

Ask for price

The gently sloping plot of land with a total area of 63,649 m<sup>2</sup> is located on a southeastern slope surrounded by forests and meadows, and its northwestern border is lined with an asphalt road connecting Pleš with the German municipality of Friedrichshäng. This project of villa houses and a guesthouse with a total area of 3,931 m<sup>2</sup> has a valid building permit. The houses will be energy efficient and therefore environmentally friendly thanks to the materials used and modern technologies, and their layout will provide sufficient privacy and views of the surrounding nature. Successfully designed layouts and large windows will ensure maximum fusion with the garden, which will be private for each house.

The subject of sale is the total area of the land or part of it.

Total area 63,649 m<sup>2</sup>.