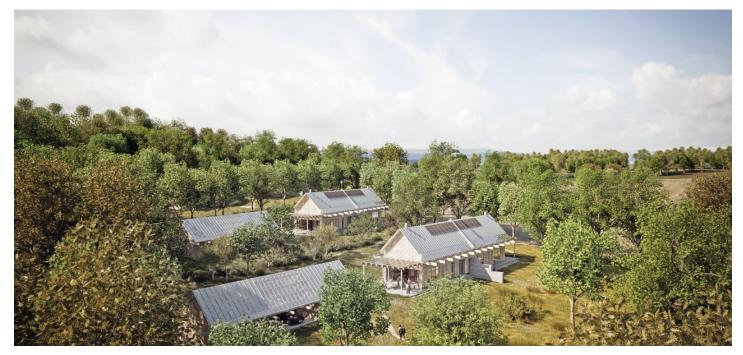

This large set of plots with a valid building permit for the construction of unique villa houses is located in the virgin nature of the Chodské forests, in the village of Pleš, less than a 2-hour drive from Prague. These modern wooden buildings designed by a renowned architectural studio will offer quiet, comfortable living with respect for the surrounding landscape of the Český les Protected Landscape Area.

Ask for price

The gently sloping plot of land with a total area of 63,649 m<sup>2</sup> is located on a southeastern slope surrounded by forests and meadows, and its northwestern border is lined with an asphalt road connecting Pleš with the German municipality of Friedrichshäng. This project of villa houses and a guesthouse with a total area of 3,931 m<sup>2</sup> has a valid building permit. The houses will be energy efficient and therefore environmentally friendly thanks to the materials used and modern technologies, and their layout will provide sufficient privacy and views of the surrounding nature. Successfully designed layouts and large windows will ensure maximum fusion with the garden, which will be private for each house.