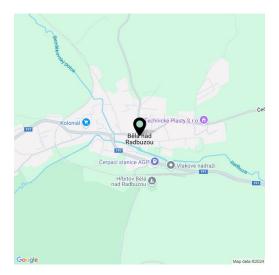

## Land

63 649 m², Domažlice, Bělá nad Radbuzou, Český les

| Price per sq. m. | Ask for price |
|------------------|---------------|
| Total area       | 63 649 m²     |
| Land type        | Housing       |
| Reference number | 106884        |

The small border village of Ples will delight tourists with its guiet and peaceful atmosphere and the beautiful nature of the still undiscovered Bohemian Forest. Hiking and a bike trails run through the village, and interesting destinations include the Velký zvon peak, the reverently maintained Pleš cemetery, and the remains of the church of St. John the Baptist. Full civic amenities are in the nearby town of Bělá nad Radbuzou. The location is a 2-hour drive from Prague and 1 hour from Pilsen.