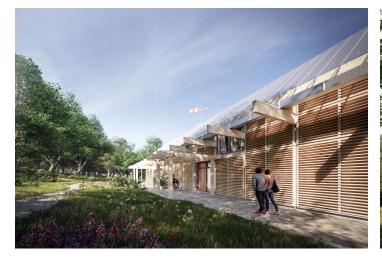

This large set of plots with a valid building permit for the construction of unique villa houses is located in the virgin nature of the Chodské forests, in the village of Pleš, less than a 2-hour drive from Prague. These modern wooden buildings designed by a renowned architectural studio will offer quiet, comfortable living with respect for the surrounding landscape of the Český les Protected Landscape Area.

Ask for price

The gently sloping plot of land with a total area of 63,649 m<sup>2</sup> is located on a southeastern slope surrounded by forests and meadows, and its northwestern border is lined with an asphalt road connecting Pleš with the German municipality of Friedrichshäng. This project of villa houses and a guesthouse with a total area of 3,931 m<sup>2</sup> has a valid building permit. The houses will be energy efficient and therefore environmentally friendly thanks to the materials used and modern technologies, and their layout will provide sufficient privacy and views of the surrounding nature. Successfully designed layouts and large windows will ensure maximum fusion with the garden, which will be private for each house.