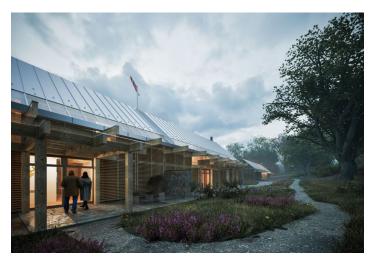

This large set of plots with a valid building permit for the construction of unique villa houses is located in the virgin nature of the Chodské forests, in the village of Pleš, less than a 2-hour drive from Prague. These modern wooden buildings designed by a renowned architectural studio will offer quiet, comfortable living with respect for the surrounding landscape of the Český les Protected Landscape Area.

Ask for price

The gently sloping plot of land with a total area of 63,649 m<sup>2</sup> is located on a southeastern slope surrounded by forests and meadows, and its northwestern border is lined with an asphalt road connecting Pleš with the German municipality of Friedrichshäng. This project of villa houses and a guesthouse with a total area of 3,931 m<sup>2</sup> has a valid building permit. The houses will be energy efficient and therefore environmentally friendly thanks to the materials used and modern technologies, and their layout will provide sufficient privacy and views of the surrounding nature. Successfully designed layouts and large windows will ensure maximum fusion with the garden, which will be private for each house.