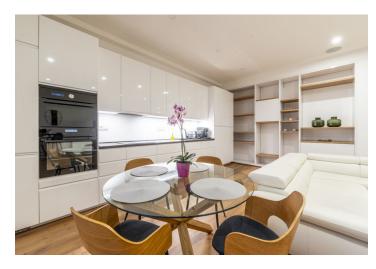

\* Area of the unit according to the Civil Code. The area consists of the sum total area of the entire unit bounded by perimeter walls.

This modern 2-bedroom apartment is located on the 2nd floor of a residential building with an elevator, right on the Rázusova Embankment. In addition to offering comfortable urban living, the apartment also provides views of the Danube River. Public amenities and the center of Bratislava are in close proximity.

The newly renovated apartment consists of an entrance hallway with built-in wardrobes, a living room connected to the kitchen with access to the balcony, two separate bedrooms (each with built-in wardrobes), and a bathroom with a toilet.

This spacious 2-bedroom apartment is located on the Danube embankment, with excellent accessibility and parking available in the courtyard of the building. The apartment is newly furnished with a modern design. A cellar storage unit is also available.