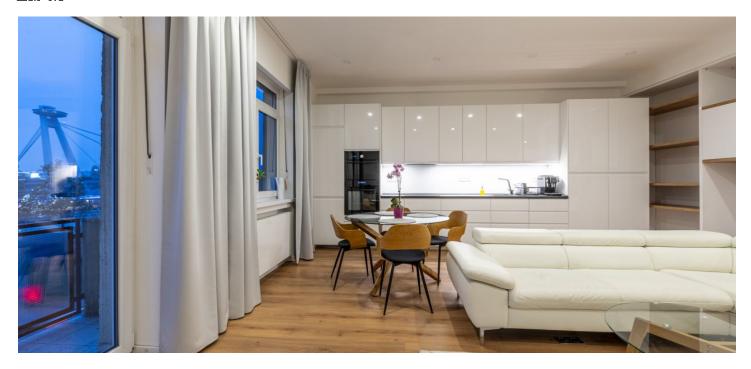

\* Area of the unit according to the Civil Code. The area consists of the sum total area of the entire unit bounded by perimeter walls.

This modern 2-bedroom apartment is located on the 2nd floor of a residential building with an elevator, right on the Rázusova Embankment. In addition to offering comfortable urban living, the apartment also provides views of the Danube River. Public amenities and the center of Bratislava are in close proximity.

The newly renovated apartment consists of an entrance hallway with built-in wardrobes, a living room connected to the kitchen with access to the balcony, two separate bedrooms (each with built-in wardrobes), and a bathroom with a toilet.

This spacious 2-bedroom apartment is located on the Danube embankment, with excellent accessibility and parking available in the courtyard of the building. The apartment is newly furnished with a modern design. A cellar storage unit is also available.