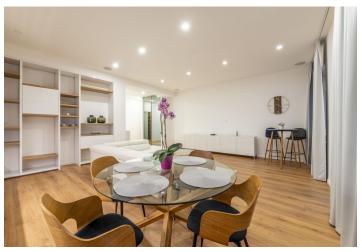

\* Area of the unit according to the Civil Code. The area consists of the sum total area of the entire unit bounded by perimeter walls.

This modern 2-bedroom apartment is located on the 2nd floor of a residential building with an elevator, right on the Rázusova Embankment. In addition to offering comfortable urban living, the apartment also provides views of the Danube River. Public amenities and the center of Bratislava are in close proximity.

The newly renovated apartment consists of an entrance hallway with built-in wardrobes, a living room connected to the kitchen with access to the balcony, two separate bedrooms (each with built-in wardrobes), and a bathroom with a toilet.

This spacious 2-bedroom apartment is located on the Danube embankment, with excellent accessibility and parking available in the courtyard of the building. The apartment is newly furnished with a modern design. A cellar storage unit is also available.