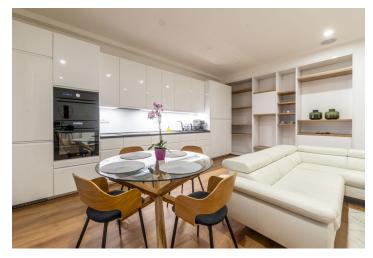

\* Area of the unit according to the Civil Code. The area consists of the sum total area of the entire unit bounded by perimeter walls.

This modern 2-bedroom apartment is located on the 2nd floor of a residential building with an elevator, right on the Rázusova Embankment. In addition to offering comfortable urban living, the apartment also provides views of the Danube River. Public amenities and the center of Bratislava are in close proximity.

The newly renovated apartment consists of an entrance hallway with built-in wardrobes, a living room connected to the kitchen with access to the balcony, two separate bedrooms (each with built-in wardrobes), and a bathroom with a toilet.

This spacious 2-bedroom apartment is located on the Danube embankment, with excellent accessibility and parking available in the courtyard of the building. The apartment is newly furnished with a modern design. A cellar storage unit is also available.