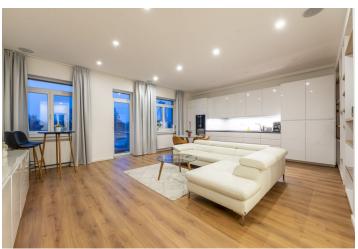

\* Area of the unit according to the Civil Code. The area consists of the sum total area of the entire unit bounded by perimeter walls.

This modern 2-bedroom apartment is located on the 2nd floor of a residential building with an elevator, right on the Rázusova Embankment. In addition to offering comfortable urban living, the apartment also provides views of the Danube River. Public amenities and the center of Bratislava are in close proximity.

The newly renovated apartment consists of an entrance hallway with built-in wardrobes, a living room connected to the kitchen with access to the balcony, two separate bedrooms (each with built-in wardrobes), and a bathroom with a toilet.

This spacious 2-bedroom apartment is located on the Danube embankment, with excellent accessibility and parking available in the courtyard of the building. The apartment is newly furnished with a modern design. A cellar storage unit is also available.