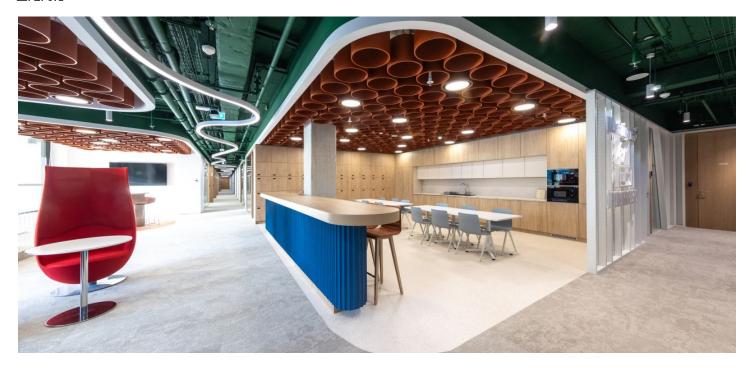

### € 17.50 - 19.50 / m2 | CZK 436 - 486 / m2

We offer 3,380 m² of office space in the BREEAM Excellent green-certified Pribinova 34 office building, which features flexible spaces with a low carbon footprint. The building has a total of nine floors of new generation offices for the most demanding clients. They will also appreciate having excellent accessibility whether on foot, by bicycle, public transport, or by car. At the CIJ Awards Slovakia 2022, the office building won the prestigious award in the Best Office Upcoming Development category for the best office project.

#### Standard of premises:

Openable windows
Air-conditioning
Elevator
Double floor
Structured cabling
Reception
Camera system
24/7 access to the building
Common meeting areas