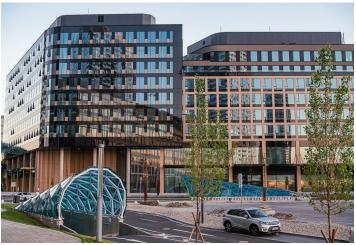

### € 17.50 - 19.50 / m2 | CZK 436 - 486 / m2

We offer 3,380 m² of office space in the BREEAM Excellent green-certified Pribinova 34 office building, which features flexible spaces with a low carbon footprint. The building has a total of nine floors of new generation offices for the most demanding clients. They will also appreciate having excellent accessibility whether on foot, by bicycle, public transport, or by car. At the CIJ Awards Slovakia 2022, the office building won the prestigious award in the Best Office Upcoming Development category for the best office project.

#### Location:

The administration building is located by the Danube riverbank and is connected to the popular Eurovea shopping center, which provides a wide range of services and shopping in the immediate vicinity. Another advantage of the location, besides being in the city center, is its full amenities and great accessibility by car, public transport, or on foot.