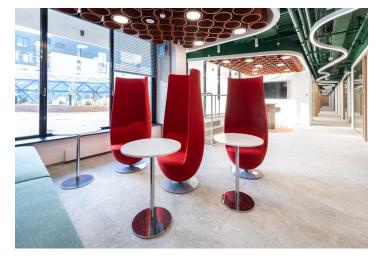

#### Standard of premises:

Openable windows
Air-conditioning
Elevator
Double floor
Structured cabling
Reception
Camera system
24/7 access to the building
Common meeting areas