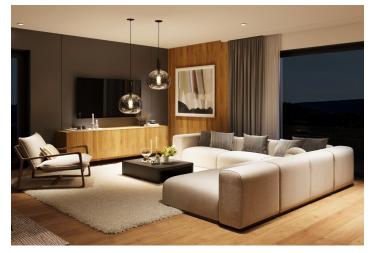

The area of the 1st floor apartment consists of a living room with a preparation for a kitchen, 3 bedrooms, a bathroom (with a toilet and **a walk-in shower**), the second bathroom (with a toilet and a **bathtub**), a pantry, and a hallway. It will be possible to enter the **spacious terrace** from the living room.

Facilities include large **French windows** with **aluminum** frames, wooden interior doors, vinyl floors, large-format tiles, **underfloor heating**, **a recuperation unit**, and a preparation for air-conditioning and shading. The price includes **a cellar**, and **a garage parking space** can be purchased. Residents will have access to a spacious **ski/bicycle storage room** and a **common room** with a kitchen.