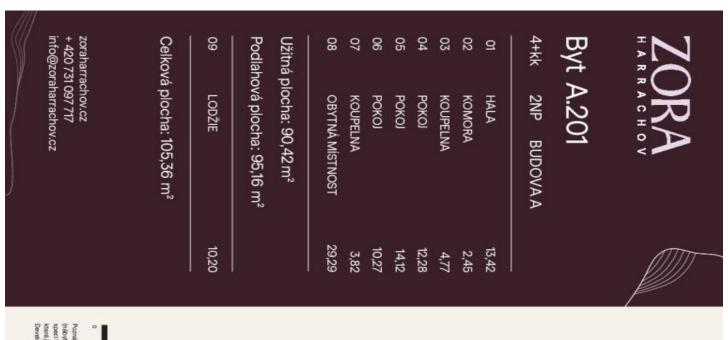

## € 475 261 I CZK 11 838 750

95.16 m², Jablonec nad Nisou

| Total area   | 105 m²                             |
|--------------|------------------------------------|
| Floor area*  | 95 m²                              |
| Loggia       | 10 m²                              |
| Parking      | Possibility to buy a parking space |
| Garage       | Yes                                |
| Cellar       | Yes                                |
| PENB         | В                                  |
| Reference nu | mber 107146                        |

Floor area 95.16  $m^2$ , loggia 21.97  $m^2$ .

For a complete overview of the units and additional information, please visit the project's website at www.zoraharrachov.cz.