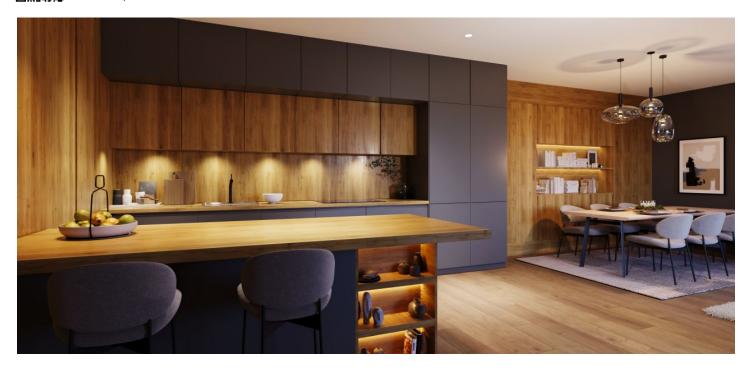

The area of the 1st floor apartment consists of a living room with a preparation for a kitchen, 3 bedrooms, a bathroom (with a toilet and **a walk-in shower**), the second bathroom (with a toilet and a **bathtub**), a pantry, and a hallway. It will be possible to enter the **spacious terrace** from the living room.

Facilities include large **French windows** with **aluminum** frames, wooden interior doors, vinyl floors, large-format tiles, **underfloor heating**, **a recuperation unit**, and a preparation for air-conditioning and shading. The price includes **a cellar**, and **a garage parking space** can be purchased. Residents will have access to a spacious **ski/bicycle storage room** and a **common room** with a kitchen.