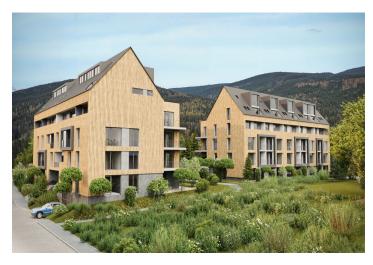

\* Area of the unit according to the Civil Code. The area consists of the sum total area of the entire unit bounded by perimeter walls.

This almost 100-meter family apartment with a southeast-facing loggia and 2 bathrooms is part of the modern ZORA Harrachov project, which brings a fresh perspective on mountain living. The popular resort, located amidst the beautiful nature on the border of the Jizera and Krkonoše Mountains, offers excellent skiing conditions in a modernized ski area that will allow skiing from December to April. The completion date is planned for Q3/2027.

The project is located near the forest in a quiet part of Harrachov. Thanks to the planned return of **international ski jumping competitions**, the entire resort is currently being gradually modernized. The rich offer of local activities is further expanded by the nearby **Polish Polana Jakuszycka sports complex**, the starting point of **cross-country trails** connected to the **Jizera Highway**. Harrachov is easily accessible, and the drive from the outskirts of Prague takes about an hour and a half. Direct bus connections are also available.