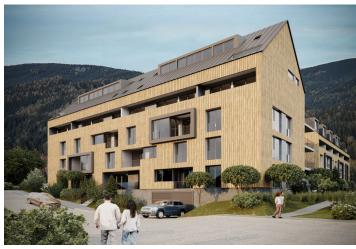

\* Area of the unit according to the Civil Code. The area consists of the sum total area of the entire unit bounded by perimeter walls.

This almost 100-meter family apartment with a southeast-facing loggia and 2 bathrooms is part of the modern ZORA Harrachov project, which brings a fresh perspective on mountain living. The popular resort, located amidst the beautiful nature on the border of the Jizera and Krkonoše Mountains, offers excellent skiing conditions in a modernized ski area that will allow skiing from December to April. The completion date is planned for Q3/2027.