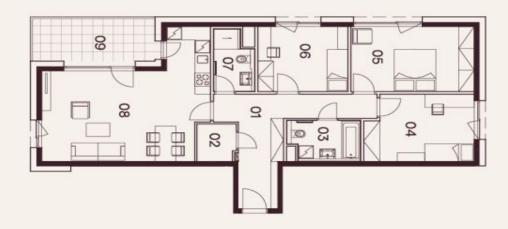

The area of the 1st floor apartment consists of a living room with a preparation for a kitchen, 3 bedrooms, a bathroom (with a toilet and **a walk-in shower**), the second bathroom (with a toilet and a **bathtub**), a pantry, and a hallway. It will be possible to enter the **spacious terrace** from the living room.

Floor area 95.16  $m^2$ , loggia 21.97  $m^2$ .

For a complete overview of the units and additional information, please visit the project's website at www.zoraharrachov.cz.