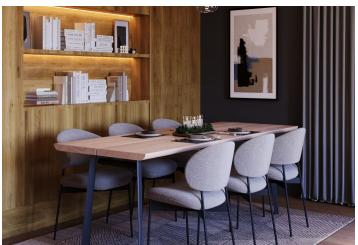

The area of the 1st floor apartment consists of a living room with a preparation for a kitchen, 3 bedrooms, a bathroom (with a toilet and **a walk-in shower**), the second bathroom (with a toilet and a **bathtub**), a pantry, and a hallway. It will be possible to enter the **spacious terrace** from the living room.

Facilities include large **French windows** with **aluminum** frames, wooden interior doors, vinyl floors, large-format tiles, **underfloor heating**, **a recuperation unit**, and a preparation for air-conditioning and shading. The price includes **a cellar**, and **a garage parking space** can be purchased. Residents will have access to a spacious **ski/bicycle storage room** and a **common room** with a kitchen.