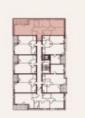

The area of the 1st floor apartment consists of a living room with a preparation for a kitchen, 3 bedrooms, a bathroom (with a toilet and **a walk-in shower**), the second bathroom (with a toilet and a **bathtub**), a pantry, and a hallway. It will be possible to enter the **spacious terrace** from the living room.