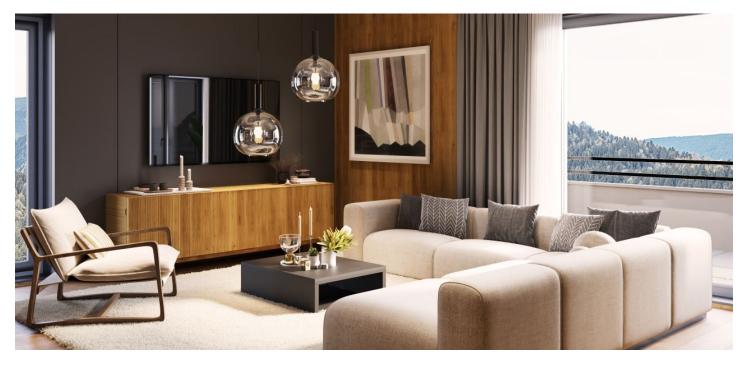

The area of the 1st floor apartment consists of a living room with a preparation for a kitchen, a spacious bedroom, a storage room with the possibility of placing a bed, a bathroom (with **a walk-in shower** and toilet), a hallway, and a pantry. It will be possible to enter **the southeast-facing loggia** from the living room and bedroom.

Facilities include **large French windows** with **aluminum** frames, wooden interior doors, vinyl floors, large-format tiles, **underfloor heating**, **a recuperation unit**, and a preparation for air-conditioning and shading. The price includes **a cellar**, **and a garage parking space** can be purchased. Residents will have access to a spacious **ski/bicycle storage room and a common room** with a kitchen.