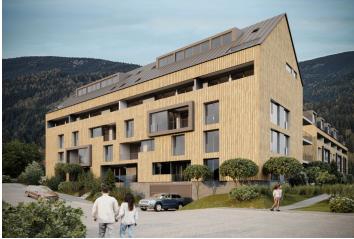

\* Area of the unit according to the Civil Code. The area consists of the sum total area of the entire unit bounded by perimeter walls.

This brand-new apartment with a southeast-facing loggia is part of the modern ZORA Harrachov project, which brings a fresh perspective on mountain living. The popular resort, located amidst the beautiful nature on the border of the Jizera and Krkonoše Mountains, offers excellent skiing conditions in a modernized ski area that will allow skiing from December to April. The completion date is planned for Q3/2027.

The area of the 1st floor apartment consists of a living room with a preparation for a kitchen, a spacious bedroom, a storage room with the possibility of placing a bed, a bathroom (with **a walk-in shower** and toilet), a hallway, and a pantry. It will be possible to enter **the southeast-facing loggia** from the living room and bedroom.

Facilities include **large French windows** with **aluminum** frames, wooden interior doors, vinyl floors, large-format tiles, **underfloor heating**, **a recuperation unit**, and a preparation for air-conditioning and shading. The price includes **a cellar**, **and a garage parking space** can be purchased. Residents will have access to a spacious **ski/bicycle storage room and a common room** with a kitchen.