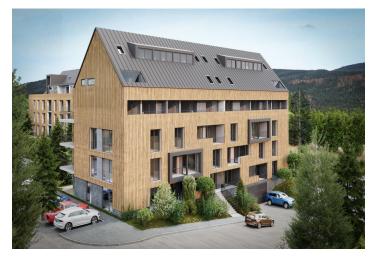

\* Area of the unit according to the Civil Code. The area consists of the sum total area of the entire unit bounded by perimeter walls.

This brand-new apartment with a southeast-facing loggia is part of the modern ZORA Harrachov project, which brings a fresh perspective on mountain living. The popular resort, located amidst the beautiful nature on the border of the Jizera and Krkonoše Mountains, offers excellent skiing conditions in a modernized ski area that will allow skiing from December to April. The completion date is planned for Q3/2027.

The project is located in a quiet part of Harrachov, yet restaurants and a supermarket are within walking distance. The resort also offers cafes, bakeries and restaurants, shops, rental shops, and ski services. Thanks to the planned return of international ski jumping competitions, the entire resort is currently being gradually modernized. The rich offer of local activities is further expanded by the nearby Polish Polana Jakuszycka sports complex, the starting point of cross-country trails connected to the Jizera Highway. Harrachov is easily accessible, and the drive from the outskirts of Prague takes about an hour and a half. Direct bus connections are also available.