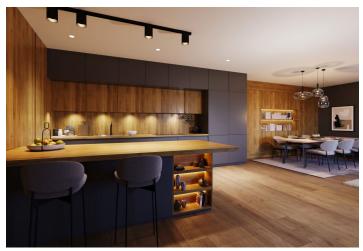

The area of the 1st floor apartment consists of a living room with a preparation for a kitchen, a spacious bedroom, a storage room with the possibility of placing a bed, a bathroom (with **a walk-in shower** and toilet), a hallway, and a pantry. It will be possible to enter **the southeast-facing loggia** from the living room and bedroom.

Facilities include **large French windows** with **aluminum** frames, wooden interior doors, vinyl floors, large-format tiles, **underfloor heating**, **a recuperation unit**, and a preparation for air-conditioning and shading. The price includes **a cellar**, **and a garage parking space** can be purchased. Residents will have access to a spacious **ski/bicycle storage room and a common room** with a kitchen.