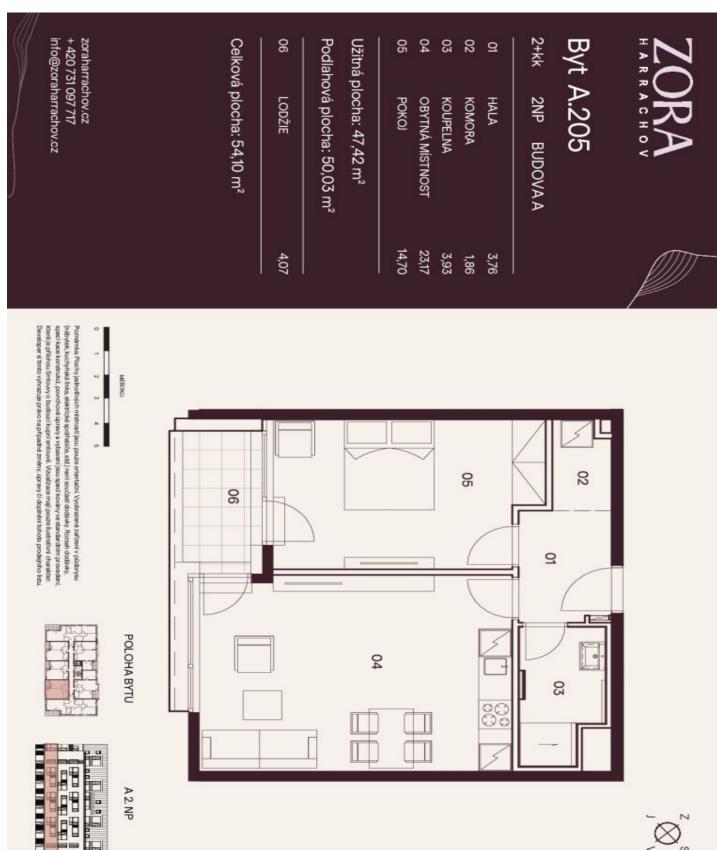

## € 288 037 | CZK 7 175 000

50.03 m², Jablonec nad Nisou

| Total area   | 54 m²                              |
|--------------|------------------------------------|
| Floor area*  | 50 m²                              |
| Loggia       | 4 m <sup>2</sup>                   |
| Parking      | Possibility to buy a parking space |
| Garage       | Yes                                |
| Cellar       | Yes                                |
| PENB         | В                                  |
| Reference nu | mber 107148                        |

The area of the 1st floor apartment consists of a living room with a preparation for a kitchen, a spacious bedroom, a storage room with the possibility of placing a bed, a bathroom (with **a walk-in shower** and toilet), a hallway, and a pantry. It will be possible to enter **the southeast-facing loggia** from the living room and bedroom.

Floor area 50.03 m², loggia 4.07 m².

For a complete overview of the units and additional information, please visit the project's website: www.zoraharrachov.cz.

Svoboda & Williams s.r.o. info@svoboda-williams.com www.svoboda-williams.com Prague +420 257 328 281 +420 724 551 238 Brno +420 543 250 711 +420 724 551 238