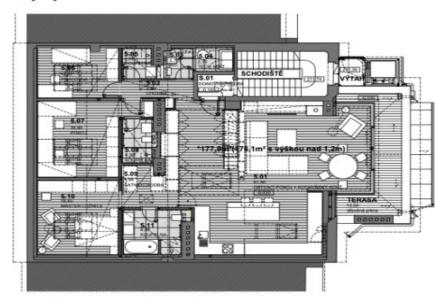

Floor area according to the survey 177.9  $m^2$  (according to the owner's declaration 169  $m^2$ ), terraces 18.5  $m^2$  and 13.5  $m^2$ , storage approx. 20  $m^2$ .

Sold

177 m², Prague 1, Malá Strana, Vítězná

### Půdorys bytu

### POPIS BYTOVÉ JEDNOTKY

\*177,9m² PODLAHOVÁ PLOCHA byt č.6 46,6m² PLOCHA PODSTŘEŠÍ

\*\*13,5m2 TERASA

\*\*18,5m² STŘEŠNÍ TERASA

256,5m<sup>2</sup> CELKEM

\* PODLAHOVÁ PLOCHA DLE VYHLÁŠKY 366/2013Sb.
\*\* VENKOVNÍ TERASA JE VE VÝHRADNÍM UŽÍVÁNÍ BYTU č.6 pozn.: ±0,000 je úroveň stávajícího bytu