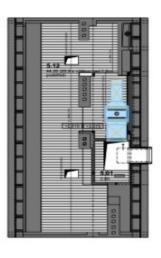

### Půdorys podstřeší

#### Půdorys podstřeší

### POPIS BYTOVÉ JEDNOTKY

\*177,9m² PODLAHOVÁ PLOCHA byt č.6 46,6m² PLOCHA PODSTŘEŠÍ

\*\*13,5m2 TERASA

\*\*18,5m² STŘEŠNÍ TERASA

256,5m<sup>2</sup> CELKEM

\* PODLAHOVÁ PLOCHA DLE VYHLÁŠKY 366/2013Sb.
\*\* VENKOVNÍ TERASA JE VE VÝHRADNÍM UŽÍVÁNÍ BYTU č.6 pozn.: ±0,000 je úroveň stávajícího bytu