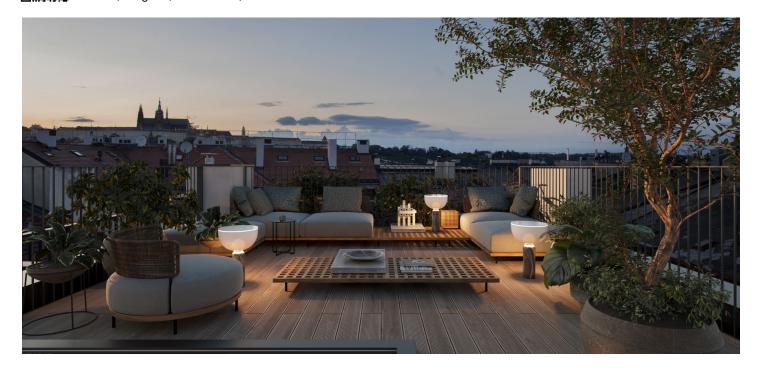

\* Size of the unit according to the Housing Act.
The area consists of the sum total of the internal area of every room.

The rooftop terrace of this exclusive nearly 200 m² penthouse offers a unique view of Prague Castle and Petřín Hill. The apartment occupies the entire 4th floor of an intimate 19th-century Neo-Renaissance building with an elevator and only six units. It is situated in Malá Strana, the oldest and most beautiful part of Prague, near Kampa and the Petřín Gardens.

The interior of the penthouse offers maximum **flexibility** and can be adapted to the individual requirements of the new owner. It is offered in a **shell & core** condition, i.e. without final surfaces but with fully prepared utility connections, including gas. The layout allows for a **practical division between the social and private zones**. The social area connects the entrance hall to the living room, kitchen, and dining area, from which a large **French window** leads to a north-facing **terrace** overlooking a quiet courtyard. This terrace can serve as a pleasant retreat from the sun during the summer months. The private section may include a bedroom with **a walk-in closet and en-suite bathroom**, as well as up to two additional bedrooms with private bathrooms. The apartment also comes with a rooftop terrace offering **a unique view of Prague Castle**.