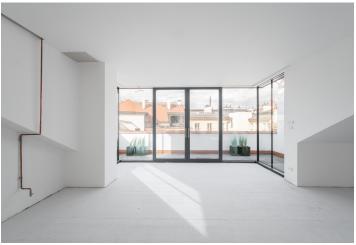

The interior of the penthouse offers maximum **flexibility** and can be adapted to the individual requirements of the new owner. It is offered in a **shell & core** condition, i.e. without final surfaces but with fully prepared utility connections, including gas. The layout allows for a **practical division between the social and private zones**. The social area connects the entrance hall to the living room, kitchen, and dining area, from which a large **French window** leads to a north-facing **terrace** overlooking a quiet courtyard. This terrace can serve as a pleasant retreat from the sun during the summer months. The private section may include a bedroom with **a walk-in closet and en-suite bathroom**, as well as up to two additional bedrooms with private bathrooms. The apartment also comes with a rooftop terrace offering **a unique view of Prague Castle**.

The apartment features electrically operated windows with automatic closing in case of rain or strong winds. The living room is enhanced by a **floor-to-ceiling glass portal** (triple-glazed) with two sliding panels leading to the adjoining terrace, with a preparation for interior electric blinds. The current floors are finished with premium Fermacell, designed for electric heating foil installation. Additionally, there is a **preparation** for a gas **fireplace**, **air-conditioning**, and a ventilation system. The price also includes a **large cellar** located on the 1st underground floor of the building.