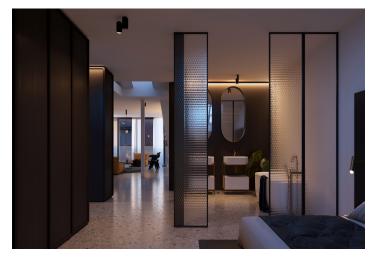

The interior of the penthouse offers maximum **flexibility** and can be adapted to the individual requirements of the new owner. It is offered in a **shell & core** condition, i.e. without final surfaces but with fully prepared utility connections, including gas. The layout allows for a **practical division between the social and private zones**. The social area connects the entrance hall to the living room, kitchen, and dining area, from which a large **French window** leads to a north-facing **terrace** overlooking a quiet courtyard. This terrace can serve as a pleasant retreat from the sun during the summer months. The private section may include a bedroom with **a walk-in closet and en-suite bathroom**, as well as up to two additional bedrooms with private bathrooms. The apartment also comes with a rooftop terrace offering **a unique view of Prague Castle**.