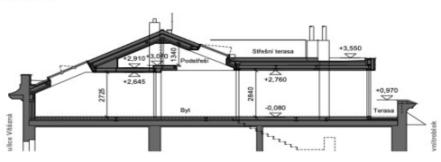

hub, featuring a summer open-air cinema, a children's playground, a restaurant, and a café.

Floor area according to the survey 177.9  $m^2$  (according to the owner's declaration 169  $m^2$ ), terraces 18.5  $m^2$  and 13.5  $m^2$ , storage approx. 20  $m^2$ .





Sold

177 m², Prague 1, Malá Strana, Vítězná

| Total area       | 209 m² |
|------------------|--------|
| Floor area*      | 177 m² |
| Terrace          | 32 m²  |
| Parking          | -      |
| Cellar           | 20 m²  |
| PENB             | G      |
| Reference number | 107182 |



<sup>\*</sup> Size of the unit according to the Housing Act.
The area consists of the sum total of the internal area of every room.





Sold

177 m², Prague 1, Malá Strana, Vítězná



### Půdorys bytu



### Půdorys podstřeší



## Řez bytem



## POPIS BYTOVÉ JEDNOTKY



m 1:125, formát a3





Sold

177 m², Prague 1, Malá Strana, Vítězná



### Půdorys bytu



#### Půdorys podstřeší



## Řez bytem



### POPIS BYTOVÉ JEDNOTKY

\*177,9m² PODLAHOVÁ PLOCHA byt č.6 46,6m² PLOCHA PODSTŘEŠÍ

\*\*13,5m2 TERASA

\*\*18,5m² STŘEŠNÍ TERASA

256,5m<sup>2</sup> CELKEM

\* PODLAHOVÁ PLOCHA DLE VYHLÁŠKY 366/2013Sb.
\*\* VENKOVNÍ TERASA JE VE VÝHRADNÍM UŽÍVÁNÍ BYTU č.6 pozn.: ±0,000 je úroveň stávajícího bytu

±0,000 = 21

±0,000 = 213,80 m.n.m. (Bpv), souřadnicový systém JTSP

m 1:125, formát a3