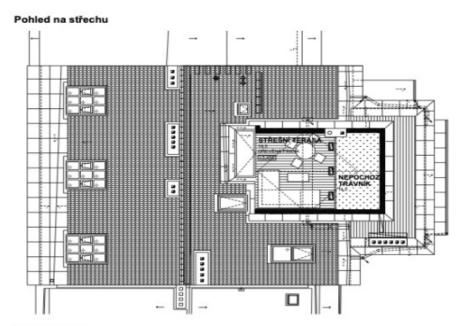

### Půdorys bytu

### Půdorys podstřeší

### POPIS BYTOVÉ JEDNOTKY

\*177,9m² PODLAHOVÁ PLOCHA byt č.6 46,6m² PLOCHA PODSTŘEŠÍ

\*\*13,5m2 TERASA

\*\*18,5m² STŘEŠNÍ TERASA

256,5m<sup>2</sup> CELKEM

\* PODLAHOVÁ PLOCHA DLE VYHLÁŠKY 366/2013Sb.
\*\* VENKOVNÍ TERASA JE VE VÝHRADNÍM UŽÍVÁNÍ BYTU č.6 pozn.: ±0,000 je úroveň stávajícího bytu