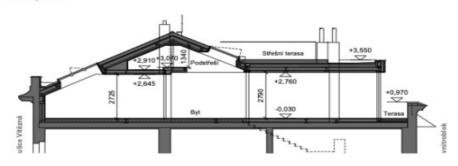

## Řez bytem

±0,000 = 21

±0,000 = 213,80 m.n.m. (Bpv), souřadnicový systém JTSP

m 1:125, formát a3