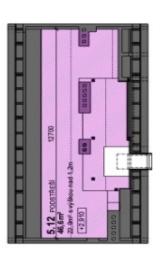

### Půdorys podstřeší

#### Půdorys podstřeší

### POPIS BYTOVÉ JEDNOTKY

\*177,9m² PODLAHOVÁ PLOCHA byt č.6 46,6m² PLOCHA PODSTŘEŠÍ

\*\*13,5m2 TERASA

\*\*18,5m² STŘEŠNÍ TERASA

256,5m<sup>2</sup> CELKEM

\* PODLAHOVÁ PLOCHA DLE VYHLÁŠKY 366/2013Sb.
\*\* VENKOVNÍ TERASA JE VE VÝHRADNÍM UŽÍVÁNÍ BYTU č.6 pozn.: ±0,000 je úroveň stávajícího bytu