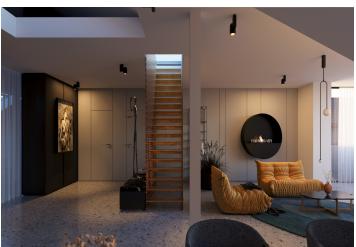

The interior of the penthouse offers maximum **flexibility** and can be adapted to the individual requirements of the new owner. It is offered in a **shell & core** condition, i.e. without final surfaces but with fully prepared utility connections, including gas. The layout allows for a **practical division between the social and private zones**. The social area connects the entrance hall to the living room, kitchen, and dining area, from which a large **French window** leads to a north-facing **terrace** overlooking a quiet courtyard. This terrace can serve as a pleasant retreat from the sun during the summer months. The private section may include a bedroom with **a walk-in closet and en-suite bathroom**, as well as up to two additional bedrooms with private bathrooms. The apartment also comes with a rooftop terrace offering **a unique view of Prague Castle**.

The apartment features electrically operated windows with automatic closing in case of rain or strong winds. The living room is enhanced by a **floor-to-ceiling glass portal** (triple-glazed) with two sliding panels leading to the adjoining terrace, with a preparation for interior electric blinds. The current floors are finished with premium Fermacell, designed for electric heating foil installation. Additionally, there is a **preparation** for a gas **fireplace**, **air-conditioning**, and a ventilation system. The price also includes a **large cellar** located on the 1st underground floor of the building.