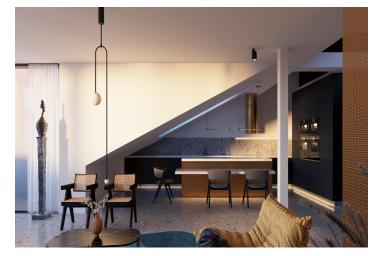

The interior of the penthouse offers maximum **flexibility** and can be adapted to the individual requirements of the new owner. It is offered in a **shell & core** condition, i.e. without final surfaces but with fully prepared utility connections, including gas. The layout allows for a **practical division between the social and private zones**. The social area connects the entrance hall to the living room, kitchen, and dining area, from which a large **French window** leads to a north-facing **terrace** overlooking a quiet courtyard. This terrace can serve as a pleasant retreat from the sun during the summer months. The private section may include a bedroom with **a walk-in closet and en-suite bathroom**, as well as up to two additional bedrooms with private bathrooms. The apartment also comes with a rooftop terrace offering **a unique view of Prague Castle**.

The apartment features electrically operated windows with automatic closing in case of rain or strong winds. The living room is enhanced by a **floor-to-ceiling glass portal** (triple-glazed) with two sliding panels leading to the adjoining terrace, with a preparation for interior electric blinds. The current floors are finished with premium Fermacell, designed for electric heating foil installation. Additionally, there is a **preparation** for a gas **fireplace**, **air-conditioning**, and a ventilation system. The price also includes a **large cellar** located on the 1st underground floor of the building.