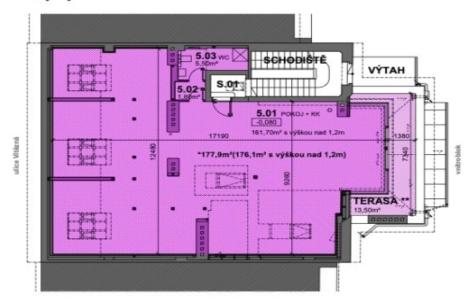

Floor area according to the survey 177.9  $m^2$  (according to the owner's declaration 169  $m^2$ ), terraces 18.5  $m^2$  and 13.5  $m^2$ , storage approx. 20  $m^2$ .

Sold

177 m², Prague 1, Malá Strana, Vítězná

### Půdorys bytu

## POPIS BYTOVÉ JEDNOTKY

m 1:125, formát a3

Sold

177 m², Prague 1, Malá Strana, Vítězná

### POPIS BYTOVÉ JEDNOTKY

\*177,9m² PODLAHOVÁ PLOCHA byt č.6 46,6m² PLOCHA PODSTŘEŠÍ

\*\*13,5m2 TERASA

\*\*18,5m² STŘEŠNÍ TERASA

256,5m<sup>2</sup> CELKEM

\* PODLAHOVÁ PLOCHA DLE VYHLÁŠKY 366/2013Sb.
\*\* VENKOVNÍ TERASA JE VE VÝHRADNÍM UŽÍVÁNÍ BYTU č.6 pozn.: ±0,000 je úroveň stávajícího bytu