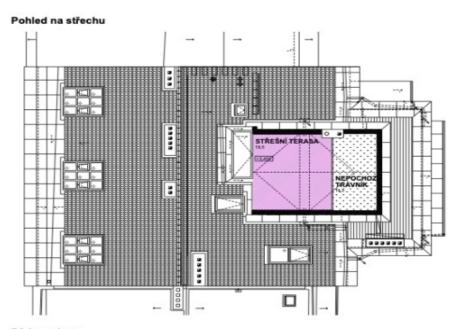

Floor area according to the survey 177.9  $m^2$  (according to the owner's declaration 169  $m^2$ ), terraces 18.5  $m^2$  and 13.5  $m^2$ , storage approx. 20  $m^2$ .

Sold

177 m², Prague 1, Malá Strana, Vítězná

### POPIS BYTOVÉ JEDNOTKY

\*177,9m² PODLAHOVÁ PLOCHA byt č.6 46,6m² PLOCHA PODSTŘEŠÍ

\*\*13,5m2 TERASA

\*\*18,5m² STŘEŠNÍ TERASA

256,5m<sup>2</sup> CELKEM

\* PODLAHOVÁ PLOCHA DLE VYHLÁŠKY 366/2013Sb.
\*\* VENKOVNÍ TERASA JE VE VÝHRADNÍM UŽÍVÁNÍ BYTU č.6 pozn.: ±0,000 je úroveň stávajícího bytu