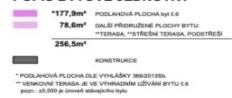

### POPIS BYTOVÉ JEDNOTKY

\*177,9m² PODLAHOVÁ PLOCHA byt č.6 46,6m² PLOCHA PODSTŘEŠÍ

\*\*13,5m2 TERASA

\*\*18,5m² STŘEŠNÍ TERASA

256,5m<sup>2</sup> CELKEM

\* PODLAHOVÁ PLOCHA DLE VYHLÁŠKY 366/2013Sb.
\*\* VENKOVNÍ TERASA JE VE VÝHRADNÍM UŽÍVÁNÍ BYTU č.6 pozn.: ±0,000 je úroveň stávajícího bytu