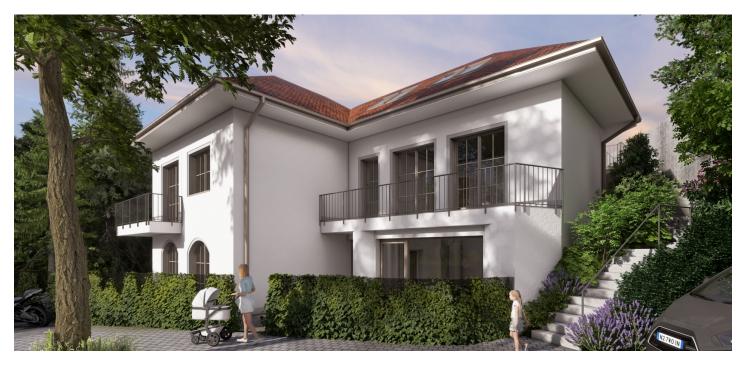

\* Area of the unit according to the Civil Code. The area consists of the sum total area of the entire unit bounded by perimeter walls.

This new three-bedroom apartment is part of an attractive southwest-facing villa with a beautiful garden, located in a quiet area of Záběhlice. The apartment, spanning over 100 square meters, features its own terrace, front garden, and two parking spaces. It will be handed over in a completed state, while new owners will have the opportunity to choose the final finishes and bathroom designs from the available options.

The layout of the ground-floor apartment consists of a living room with a kitchen and pantry, a master bedroom with **an en-suite bathroom** and **walk-in closet**, two additional bedrooms, a bathroom, a separate toilet, a storage room, and an entrance hall. All living areas have access to the **terrace** or direct entry into the **garden**. The apartment includes **two outdoor parking spaces** with a **wallbox** preparation and a large garden **storage room**. The villa contains only three apartments, each with a separate entrance to ensure maximum privacy for residents.