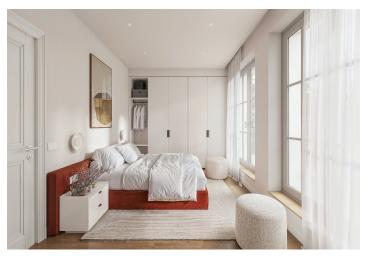

The layout of the ground-floor apartment consists of a living room with a kitchen and pantry, a master bedroom with **an en-suite bathroom** and **walk-in closet**, two additional bedrooms, a bathroom, a separate toilet, a storage room, and an entrance hall. All living areas have access to the **terrace** or direct entry into the **garden**. The apartment includes **two outdoor parking spaces** with a **wallbox** preparation and a large garden **storage room**. The villa contains only three apartments, each with a separate entrance to ensure maximum privacy for residents.

The apartment features **wooden windows** with triple-glazed insulation, complemented by exterior blinds on the south side, as well as underfloor heating, **air-conditioning**, and a fireplace. New owners can choose from several high-end bathroom and flooring options. **A smart home system** facilitates the control of exterior blinds, thermostats, heating, the entrance barrier, and video intercom communication, with the option to add additional features. The apartment can also be handed over in a white box condition.