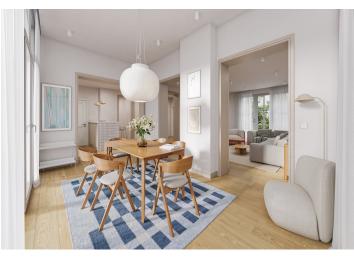

The layout of the ground-floor apartment consists of a living room with a kitchen and pantry, a master bedroom with **an en-suite bathroom** and **walk-in closet**, two additional bedrooms, a bathroom, a separate toilet, a storage room, and an entrance hall. All living areas have access to the **terrace** or direct entry into the **garden**. The apartment includes **two outdoor parking spaces** with a **wallbox** preparation and a large garden **storage room**. The villa contains only three apartments, each with a separate entrance to ensure maximum privacy for residents.

The apartment features **wooden windows** with triple-glazed insulation, complemented by exterior blinds on the south side, as well as underfloor heating, **air-conditioning**, and a fireplace. New owners can choose from several high-end bathroom and flooring options. **A smart home system** facilitates the control of exterior blinds, thermostats, heating, the entrance barrier, and video intercom communication, with the option to add additional features. The apartment can also be handed over in a white box condition.