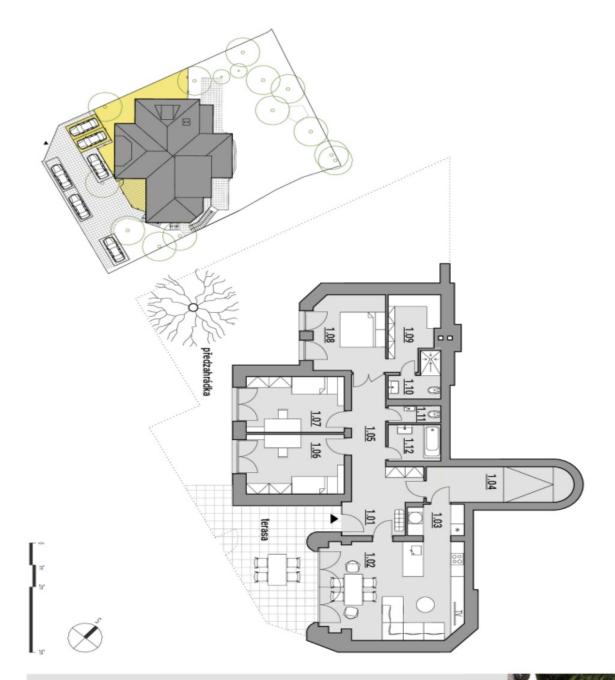

### € 794 224 | CZK 19 800 000

128.72 m², Prague 10, Záběhlice, Před Skalkami I

| terasa<br>parkov                         | podlał           |                      | <u>1.12</u>         | 1.11                | 1.10                | 1.09    | 1.08     | 1.07     | 1.06     | 1.05                | 1.04     | 1.03                | 1.02               | 1.01         |        | Ś                        | -                   | 1 Law Martin |
|------------------------------------------|------------------|----------------------|---------------------|---------------------|---------------------|---------|----------|----------|----------|---------------------|----------|---------------------|--------------------|--------------|--------|--------------------------|---------------------|--------------|
| terasa + předzahrádka<br>parkovací stání | podlahová plocha | vnitřní stěny        | koupeina            | WC                  | koupeina            | šatna   | pokoj    | pokoj    | pokoj    | chodba              | sklad    | sklad               | obývací pokoj + kk | vstupní hala | 4 + kk | Přízemí<br>předzahrádkou | Bytová jednotka č.1 |              |
| 109,02 m²<br>2 místa                     | 128,72 m²        | 10,44 m <sup>2</sup> | 4,34 m <sup>2</sup> | 2,04 m <sup>2</sup> | 3,98 m <sup>2</sup> | 7,73 m² | 12,35 m² | 12,34 m² | 13,24 m² | 7,16 m <sup>2</sup> | 11,52 m² | 4,31 m <sup>2</sup> | 29,45 m²           | 9,82 m²      |        | lkou                     | a č.1               | Som.         |