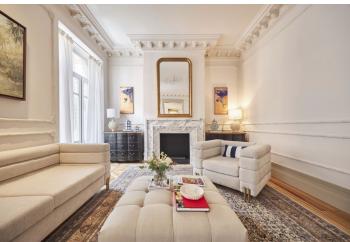

The apartment impresses with its functional and sophisticated layout. The layout consists of a living room divided into 2 separate areas, a dining room, a fully equipped kitchen, 5 bedrooms with en suite bathrooms, a guest toilet and an entrance hall.

The residence has undergone a complete renovation with an emphasis on quality materials and careful workmanship. Large windows flood the living space with natural light and, together with high ornate ceilings, wood floors and a fireplace, create a cozy atmosphere. The building from the early 20th century offers an impressive entrance hall, a vintage-style elevator and a concierge service available on weekdays.