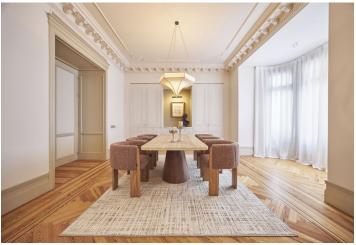

The apartment impresses with its functional and sophisticated layout. The layout consists of a living room divided into 2 separate areas, a dining room, a fully equipped kitchen, 5 bedrooms with en suite bathrooms, a guest toilet and an entrance hall.

The residence has undergone a complete renovation with an emphasis on quality materials and careful workmanship. Large windows flood the living space with natural light and, together with high ornate ceilings, wood floors and a fireplace, create a cozy atmosphere. The building from the early 20th century offers an impressive entrance hall, a vintage-style elevator and a concierge service available on weekdays.