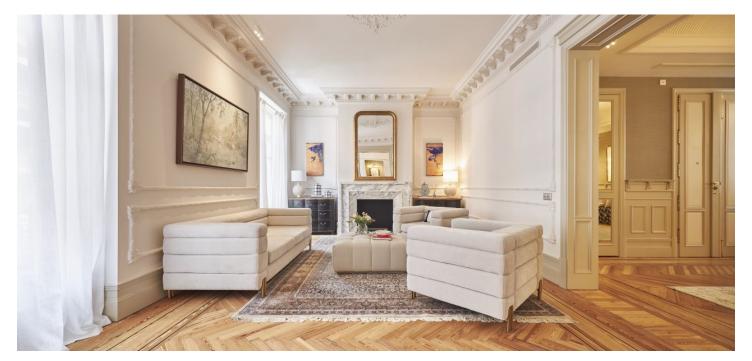

\* Area of the unit according to the Civil Code. The area consists of the sum total area of the entire unit bounded by perimeter walls.

The majestic residence with 5 bedrooms and 5 bathrooms is spread over an area of 510 m<sup>2</sup> on the 2nd floor of a classic building in the Salamanca district, an attractive area near the historic center of Madrid.

The apartment impresses with its functional and sophisticated layout. The layout consists of a living room divided into 2 separate areas, a dining room, a fully equipped kitchen, 5 bedrooms with en suite bathrooms, a guest toilet and an entrance hall.

The residence has undergone a complete renovation with an emphasis on quality materials and careful workmanship. Large windows flood the living space with natural light and, together with high ornate ceilings, wood floors and a fireplace, create a cozy atmosphere. The building from the early 20th century offers an impressive entrance hall, a vintage-style elevator and a concierge service available on weekdays.