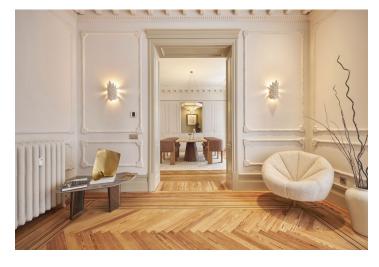

The apartment impresses with its functional and sophisticated layout. The layout consists of a living room divided into 2 separate areas, a dining room, a fully equipped kitchen, 5 bedrooms with en suite bathrooms, a guest toilet and an entrance hall.

The residence has undergone a complete renovation with an emphasis on quality materials and careful workmanship. Large windows flood the living space with natural light and, together with high ornate ceilings, wood floors and a fireplace, create a cozy atmosphere. The building from the early 20th century offers an impressive entrance hall, a vintage-style elevator and a concierge service available on weekdays.