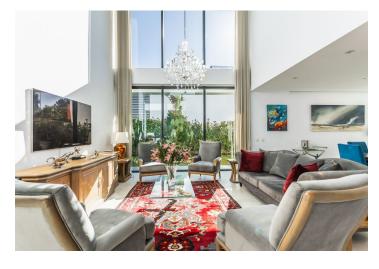

A new three-story villa with 4 bedrooms, 3 bathrooms, an outdoor pool and a garage is located in the seaside area of Portimão in the Algarve region in southern Portugal.

The dominant feature of the modern yet cozy villa is the living room with dining room, where full-length windows and a **high ceiling** harmoniously connect the lower level of the house with the upper one. The fully equipped kitchen with a cooking island has a pantry and a utility room. There is also a bathroom, an entrance hall and a room that can be used as an office. The upper floor consists of a master bedroom with an **en-suite bathroom** and a **walk-in closet**, 2 other bedrooms, a bathroom and a gallery. In the basement there are **2 parking spaces** and another room with variable use - fitness, games room or storage.