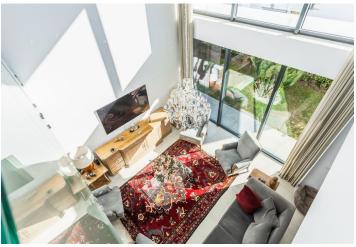

A new three-story villa with 4 bedrooms, 3 bathrooms, an outdoor pool and a garage is located in the seaside area of Portimão in the Algarve region in southern Portugal.

The dominant feature of the modern yet cozy villa is the living room with dining room, where full-length windows and a **high ceiling** harmoniously connect the lower level of the house with the upper one. The fully equipped kitchen with a cooking island has a pantry and a utility room. There is also a bathroom, an entrance hall and a room that can be used as an office. The upper floor consists of a master bedroom with an **en-suite bathroom** and a **walk-in closet**, 2 other bedrooms, a bathroom and a gallery. In the basement there are **2 parking spaces** and another room with variable use - fitness, games room or storage.

From the main living area with glass sliding doors, there is access to the **terrace** shaded by a bioclimatic **pergola**, to the heated **saltwater pool** and to the easy-to-maintain **garden**. The energy requirements of the house are reduced by **solar panels** located on the roof of the villa.