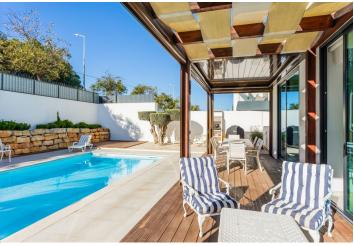

From the main living area with glass sliding doors, there is access to the **terrace** shaded by a bioclimatic **pergola**, to the heated **saltwater pool** and to the easy-to-maintain **garden**. The energy requirements of the house are reduced by **solar panels** located on the roof of the villa.