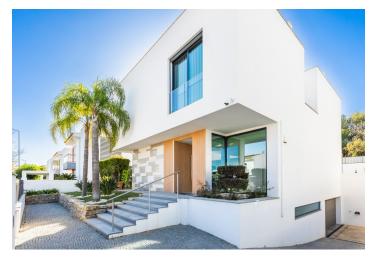

A new three-story villa with 4 bedrooms, 3 bathrooms, an outdoor pool and a garage is located in the seaside area of Portimão in the Algarve region in southern Portugal.

The dominant feature of the modern yet cozy villa is the living room with dining room, where full-length windows and a **high ceiling** harmoniously connect the lower level of the house with the upper one. The fully equipped kitchen with a cooking island has a pantry and a utility room. There is also a bathroom, an entrance hall and a room that can be used as an office. The upper floor consists of a master bedroom with an **en-suite bathroom** and a **walk-in closet**, 2 other bedrooms, a bathroom and a gallery. In the basement there are **2 parking spaces** and another room with variable use - fitness, games room or storage.