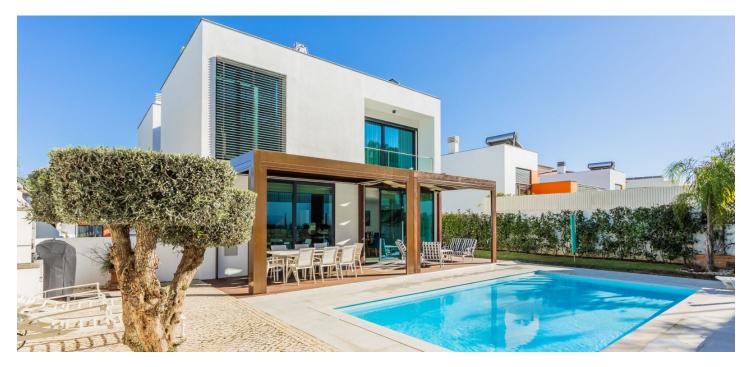

A new three-story villa with 4 bedrooms, 3 bathrooms, an outdoor pool and a garage is located in the seaside area of Portimão in the Algarve region in southern Portugal.

The dominant feature of the modern yet cozy villa is the living room with dining room, where full-length windows and a **high ceiling** harmoniously connect the lower level of the house with the upper one. The fully equipped kitchen with a cooking island has a pantry and a utility room. There is also a bathroom, an entrance hall and a room that can be used as an office. The upper floor consists of a master bedroom with an **en-suite bathroom** and a **walk-in closet**, 2 other bedrooms, a bathroom and a gallery. In the basement there are **2 parking spaces** and another room with variable use - fitness, games room or storage.

From the main living area with glass sliding doors, there is access to the **terrace** shaded by a bioclimatic **pergola**, to the heated **saltwater pool** and to the easy-to-maintain **garden**. The energy requirements of the house are reduced by **solar panels** located on the roof of the villa.