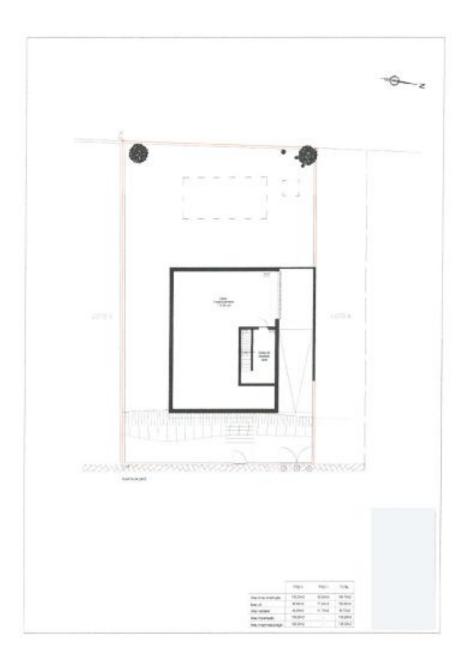

er pool** and to the easy-to-maintain **garden**. The energy requirements of the house are reduced by **solar panels** located on the roof of the villa.

Portimão is a lively seaside town with a beautiful beach, Praia da Rocha, which offers a lot of activities and entertainment, such as various water sports, bars, cafes, restaurants and shops. Golfers will be interested in several courses in the vicinity (Álamos, Morgado, Alto Golf, Penina and Silves Golf). Also attractive are walks along the promenade with views of passing fishing boats and numerous local restaurants offering fresh fish. The location is easily accessible via the N125 national road and the A22 motorway.

Floor area 338 m², plot 574 m².





## House Four-bedroom (5+1)

€1208593 I CZK 30100000

338 m², Portimão, Algarve