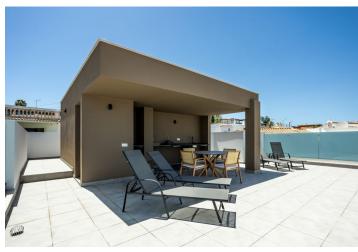

The modern house is entered on the 2nd floor, where there is a living room with a dining table and a kitchen equipped with a **cooking island**, an American fridge and built-in appliances. From this large open space, you enter a spacious balcony that provides an uninterrupted **view of the sea** and the city center. There is also a guest bathroom and a utility room. On the lower floor there are 3 bedrooms with en-suite bathrooms and access to the **terrace** and **garden**. The master bedroom also has a spacious **dressing room**, the other bedrooms have built-in wardrobes. On the roof of the villa there is a relaxation area with a **swimming pool**, barbecue and sanitary facilities.

The house is equipped with high-quality surfaces, large-format windows, comfortable furniture and air conditioning. It has its own garage and is secured by an automatic gate.

Lagos is a very charming and bustling town nestled in one of the largest bays in the Algarve. It has numerous smaller beaches, which are cut into small sections by beautiful sandstone rocks. In the city center, surrounded by walls, there are several interesting monuments, especially the churches of Santa Maria and Santo Antonio. The area is easily accessible via the A22 and N125 roads.