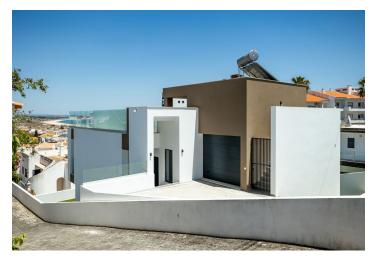

A new minimalist 3-bedroom villa with a swimming pool, located on a hill above the popular seaside resort of Lagos, offers breathtaking views of the picturesque town and the beautiful Meia Praia beach.

The house is equipped with high-quality surfaces, large-format windows, comfortable furniture and air conditioning. It has its own garage and is secured by an automatic gate.

Lagos is a very charming and bustling town nestled in one of the largest bays in the Algarve. It has numerous smaller beaches, which are cut into small sections by beautiful sandstone rocks. In the city center, surrounded by walls, there are several interesting monuments, especially the churches of Santa Maria and Santo Antonio. The area is easily accessible via the A22 and N125 roads.