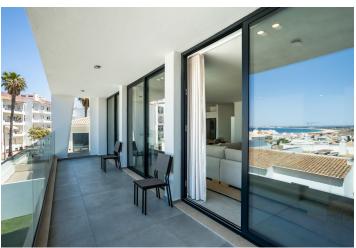

The modern house is entered on the 2nd floor, where there is a living room with a dining table and a kitchen equipped with a **cooking island**, an American fridge and built-in appliances. From this large open space, you enter a spacious balcony that provides an uninterrupted **view of the sea** and the city center. There is also a guest bathroom and a utility room. On the lower floor there are 3 bedrooms with en-suite bathrooms and access to the **terrace** and **garden**. The master bedroom also has a spacious **dressing room**, the other bedrooms have built-in wardrobes. On the roof of the villa there is a relaxation area with a **swimming pool**, barbecue and sanitary facilities.