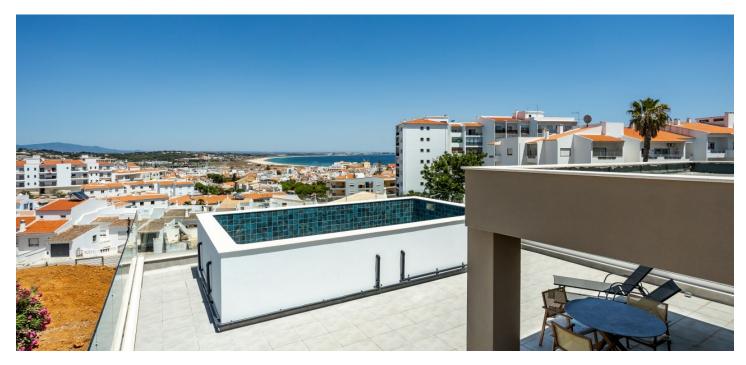

A new minimalist 3-bedroom villa with a swimming pool, located on a hill above the popular seaside resort of Lagos, offers breathtaking views of the picturesque town and the beautiful Meia Praia beach.

The modern house is entered on the 2nd floor, where there is a living room with a dining table and a kitchen equipped with a **cooking island**, an American fridge and built-in appliances. From this large open space, you enter a spacious balcony that provides an uninterrupted **view of the sea** and the city center. There is also a guest bathroom and a utility room. On the lower floor there are 3 bedrooms with en-suite bathrooms and access to the **terrace** and **garden**. The master bedroom also has a spacious **dressing room**, the other bedrooms have built-in wardrobes. On the roof of the villa there is a relaxation area with a **swimming pool**, barbecue and sanitary facilities.