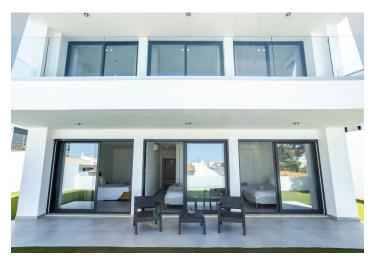

The modern house is entered on the 2nd floor, where there is a living room with a dining table and a kitchen equipped with a **cooking island**, an American fridge and built-in appliances. From this large open space, you enter a spacious balcony that provides an uninterrupted **view of the sea** and the city center. There is also a guest bathroom and a utility room. On the lower floor there are 3 bedrooms with en-suite bathrooms and access to the **terrace** and **garden**. The master bedroom also has a spacious **dressing room**, the other bedrooms have built-in wardrobes. On the roof of the villa there is a relaxation area with a **swimming pool**, barbecue and sanitary facilities.