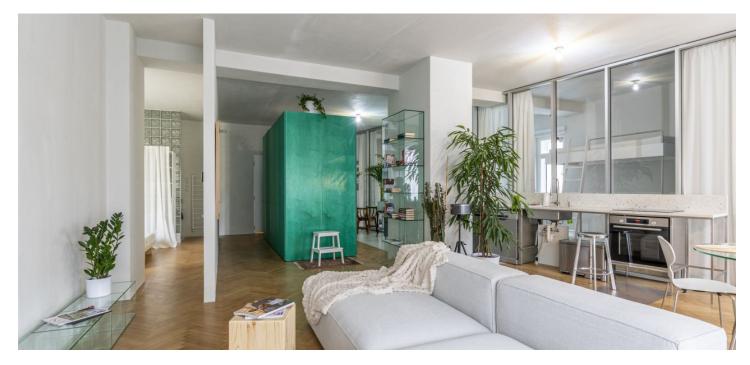

This unique two-bedroom apartment with a balcony for rent in the diplomatic quarter under Slavin has been completely reconstructed under the supervision of an architectural studio. Design elements and the unconventional layout of the apartment create a feeling of spaciousness and modern urban living. The apartment is located in Bratislava's Old Town close to Mountain Park, embassies, but also a short walk to the center.

The apartment is situated on the 2nd floor of a building with an elevator in a sought-after quiet location in Old Town. The layout of the apartment begins with an entrance area open directly onto the kitchen connected to the living room. The apartment also has a bedroom with a separate bathroom and a children's room, which can also be used as a study with a separate bathroom. There is plenty of storage space in the interior.

The apartment has refurbished **wooden windows** and comes with a cellar storage unit.

\* Area of the unit according to the Civil Code. The area consists of the sum total area of the entire unit bounded by perimeter walls.