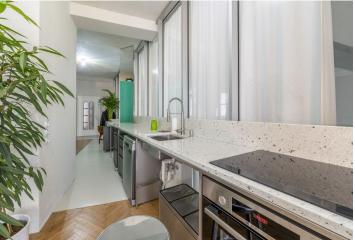

This unique two-bedroom apartment with a balcony for rent in the diplomatic quarter under Slavin has been completely reconstructed under the supervision of an architectural studio. Design elements and the unconventional layout of the apartment create a feeling of spaciousness and modern urban living. The apartment is located in Bratislava's Old Town close to Mountain Park, embassies, but also a short walk to the center.

The apartment is situated on the 2nd floor of a building with an elevator in a sought-after quiet location in Old Town. The layout of the apartment begins with an entrance area open directly onto the kitchen connected to the living room. The apartment also has a bedroom with a separate bathroom and a children's room, which can also be used as a study with a separate bathroom. There is plenty of storage space in the interior.

The apartment has refurbished **wooden windows** and comes with a cellar storage unit.

\* Area of the unit according to the Civil Code. The area consists of the sum total area of the entire unit bounded by perimeter walls.