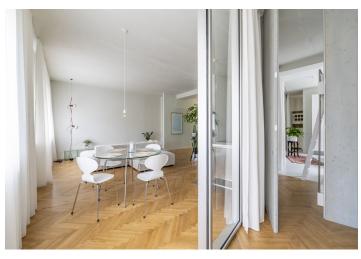

The apartment is situated on the 2nd floor of a building with an elevator in a sought-after quiet location in Old Town. The layout of the apartment begins with an entrance area open directly onto the kitchen connected to the living room. The apartment also has a bedroom with a separate bathroom and a children's room, which can also be used as a study with a separate bathroom. There is plenty of storage space in the interior.

The apartment has refurbished **wooden windows** and comes with a cellar storage unit.

\* Area of the unit according to the Civil Code. The area consists of the sum total area of the entire unit bounded by perimeter walls.