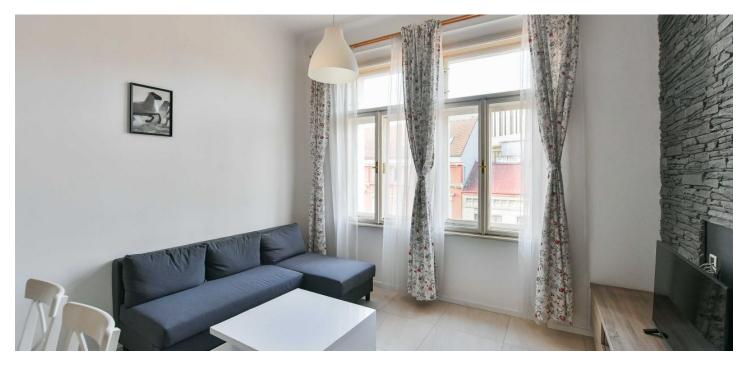

The unit consists of a living room with a kitchen, 2 bedrooms, a bathroom with a shower, a separate toilet, and a hallway. The main living area and one bedroom are west-facing, while the 2nd bedroom, with a niche with a builtin bathtub, is east-facing onto a quiet courtyard of the well-maintained building with an elevator. The price of the apartment includes a cellar.

The character of the apartment is completed by high ceilings and large casement windows. Foating floors in the bedrooms; large-format tiles in the other rooms. The fully furnished kitchen is equipped with built-in appliances and an American refrigerator. The underfloor heating distributed to all rooms is served by an electric boiler.