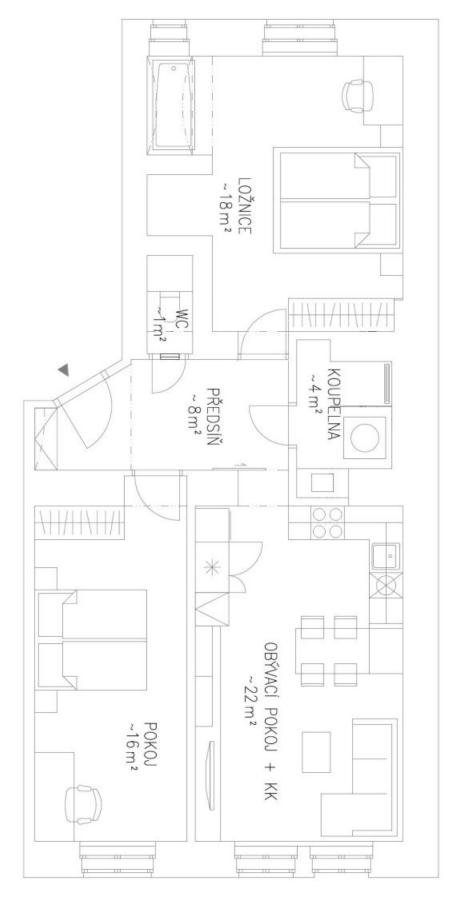

The unit consists of a living room with a kitchen, 2 bedrooms, a bathroom with a shower, a separate toilet, and a hallway. The main living area and one bedroom are west-facing, while the 2nd bedroom, with a niche with a builtin bathtub, is east-facing onto a quiet courtyard of the well-maintained building with an elevator. The price of the apartment includes a cellar.

The character of the apartment is completed by high ceilings and large casement windows. Foating floors in the bedrooms; large-format tiles in the other rooms. The fully furnished kitchen is equipped with built-in appliances and an American refrigerator. The underfloor heating distributed to all rooms is served by an electric boiler.

Floor area 75.3 m<sup>2</sup>, sklep.