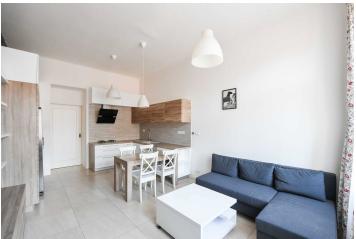

The unit consists of a living room with a kitchen, 2 bedrooms, a bathroom with a shower, a separate toilet, and a hallway. The main living area and one bedroom are west-facing, while the 2nd bedroom, with a niche with a builtin bathtub, is east-facing onto a quiet courtyard of the well-maintained building with an elevator. The price of the apartment includes a cellar.

The character of the apartment is completed by high ceilings and large casement windows. Foating floors in the bedrooms; large-format tiles in the other rooms. The fully furnished kitchen is equipped with built-in appliances and an American refrigerator. The underfloor heating distributed to all rooms is served by an electric boiler.