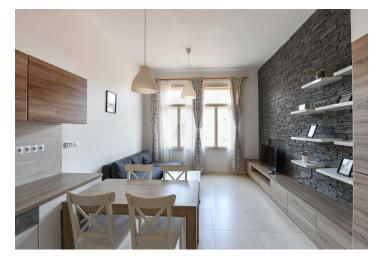

The unit consists of a living room with a kitchen, 2 bedrooms, a bathroom with a shower, a separate toilet, and a hallway. The main living area and one bedroom are west-facing, while the 2nd bedroom, with a niche with a builtin bathtub, is east-facing onto a quiet courtyard of the well-maintained building with an elevator. The price of the apartment includes a cellar.

The character of the apartment is completed by high ceilings and large casement windows. Foating floors in the bedrooms; large-format tiles in the other rooms. The fully furnished kitchen is equipped with built-in appliances and an American refrigerator. The underfloor heating distributed to all rooms is served by an electric boiler.