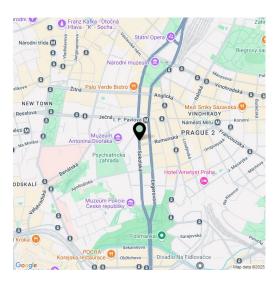

\* Size of the unit according to the Housing Act. The area consists of the sum total of the internal area of every room.

This tastefully renovated two-bedroom apartment is located on the 3rd floor of an apartment building with an elevator. The property is situated in an attractive part of New Town, just a few steps from the I.P. Pavlova metro station, close to numerous cultural monuments and the botanical garden, and within easy reach of all necessary services.

A great location in the wider center of Prague, where there are many restaurants, bistros, cafes, shops, doctor' offices, elementary shools, and kindergartens in close proximity. For moments of relaxation, there are several green spaces available - the Na Folimance set of parks, Kateřinská Garden, or the beautiful Ztracenka area. Farmers' markets are held on nearby Tyl Square. The I.P. Pavlova metro station and tram stop are just a few minutes' walk away.