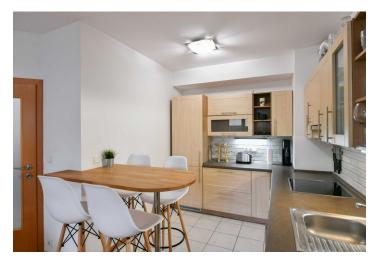

The apartment includes a living room with a kitchen, a bedroom, a bathroom with a bathtub and toilet, and a hallway. The apartment also has a  $30 \ m^2$  terrace.

The apartment has **wooden windows** with double glazing, floating floors, and a kitchen with appliances; all the furniture is included in the price. The building, approved in 2008, has its own gas boiler for heat distribution and hot water, as well as an **elevator**, a 24/7 reception, and a pram room. It is possible to additionally purchase an **extra-large**, **separate parking space in the underground garage**.