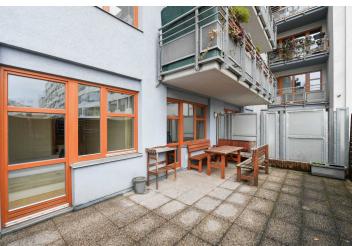

\* Size of the unit according to the Housing Act.
The area consists of the sum total of the internal area of every room.

This one-bedroom, fully furnished apartment with a private terrace facing the courtyard is located on the 1st floor of an apartment building with an elevator in Nusle, just a few minutes' walk from the walls of Vyšehrad, the Congress Center, or a metro station.

The apartment includes a living room with a kitchen, a bedroom, a bathroom with a bathtub and toilet, and a hallway. The apartment also has a  $30 \ m^2$  terrace.

The apartment has **wooden windows** with double glazing, floating floors, and a kitchen with appliances; all the furniture is included in the price. The building, approved in 2008, has its own gas boiler for heat distribution and hot water, as well as an **elevator**, a 24/7 reception, and a pram room. It is possible to additionally purchase an **extra-large**, **separate parking space in the underground garage**.