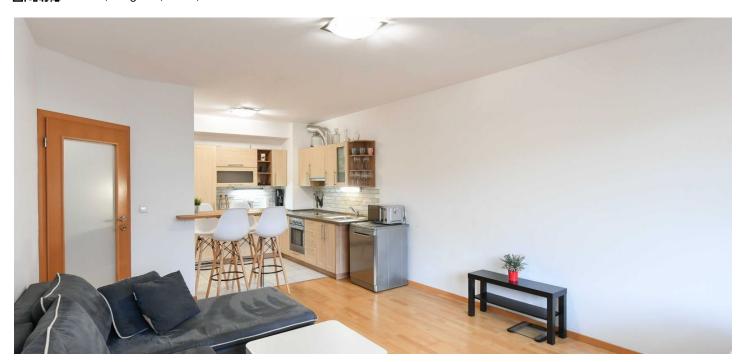

The apartment includes a living room with a kitchen, a bedroom, a bathroom with a bathtub and toilet, and a hallway. The apartment also has a  $30 \ m^2$  terrace.

The apartment has **wooden windows** with double glazing, floating floors, and a kitchen with appliances; all the furniture is included in the price. The building, approved in 2008, has its own gas boiler for heat distribution and hot water, as well as an **elevator**, a 24/7 reception, and a pram room. It is possible to additionally purchase an **extra-large**, **separate parking space in the underground garage**.