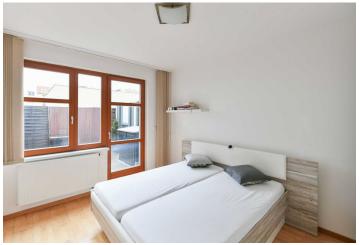

\* Size of the unit according to the Housing Act.
The area consists of the sum total of the internal area of every room.

This one-bedroom, fully furnished apartment with a private terrace facing the courtyard is located on the 1st floor of an apartment building with an elevator in Nusle, just a few minutes' walk from the walls of Vyšehrad, the Congress Center, or a metro station.

The apartment includes a living room with a kitchen, a bedroom, a bathroom with a bathtub and toilet, and a hallway. The apartment also has a  $30 \ m^2$  terrace.

The apartment has **wooden windows** with double glazing, floating floors, and a kitchen with appliances; all the furniture is included in the price. The building, approved in 2008, has its own gas boiler for heat distribution and hot water, as well as an **elevator**, a 24/7 reception, and a pram room. It is possible to additionally purchase an **extra-large**, **separate parking space in the underground garage**.