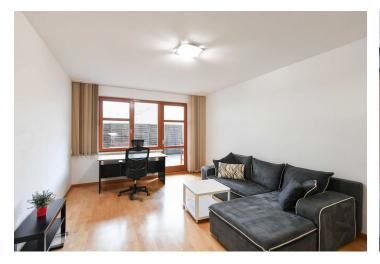

The apartment includes a living room with a kitchen, a bedroom, a bathroom with a bathtub and toilet, and a hallway. The apartment also has a  $30 \ m^2$  terrace.

The apartment has **wooden windows** with double glazing, floating floors, and a kitchen with appliances; all the furniture is included in the price. The building, approved in 2008, has its own gas boiler for heat distribution and hot water, as well as an **elevator**, a 24/7 reception, and a pram room. It is possible to additionally purchase an **extra-large**, **separate parking space in the underground garage**.