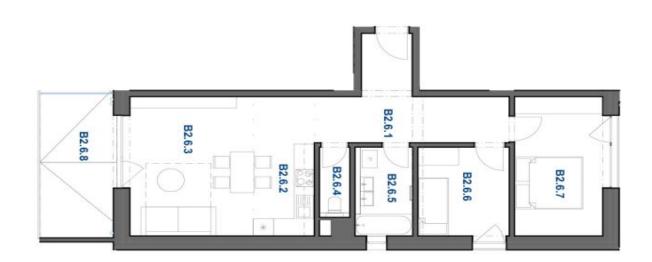

The layout consists of an open space living room with a kitchen and access to the **terrace** with views of the town and surrounding greenery. There are also 2 bedrooms, a bathroom, and a separate toilet.

Garage parking space €20,000, garage parking space with an electric car charger €25,000, outside parking space €10,000, cellar storage unit €1,500.

Interior 65.82 m², terrace 10.66 m².

65.82 m², Trnava, Hattalova