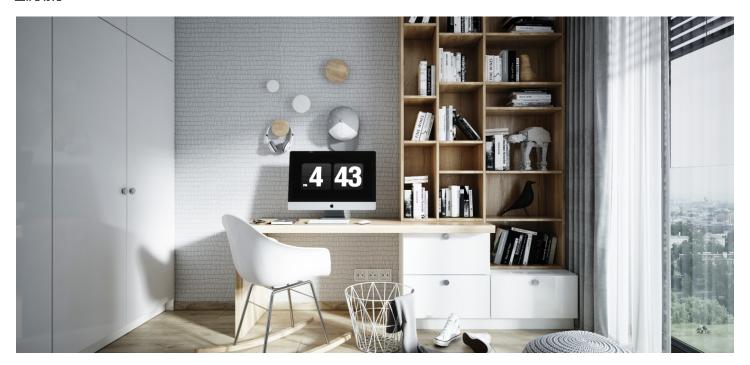

The layout consists of an open space living room with a kitchen and access to the **terrace** with views of the town and surrounding greenery. There are also 2 bedrooms, a bathroom, and a separate toilet.

Facilities of the unfurnished unit include a security entrance door, underfloor heating, large-format tiles on the terrace, an **air-conditioning unit**, air recovery, thermoinsulated large-format triple-glazed windows with **exterior electric blinds**. An **intelligent home system** allows you to control heating and cooling, and it has a motion and smoke detector and also functions as a video doorman. The apartment comes with a parking space and cellar at an additional fee.