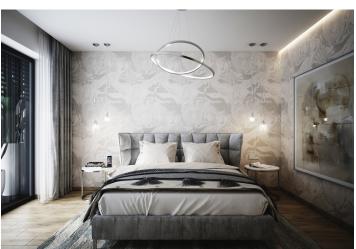

The layout consists of an open space living room with a kitchen and access to the **terrace** with views of the town and surrounding greenery. There are also 2 bedrooms, a bathroom, and a separate toilet.

Facilities of the unfurnished unit include a security entrance door, underfloor heating, large-format tiles on the terrace, an **air-conditioning unit**, air recovery, thermoinsulated large-format triple-glazed windows with **exterior electric blinds**. An **intelligent home system** allows you to control heating and cooling, and it has a motion and smoke detector and also functions as a video doorman. The apartment comes with a parking space and cellar at an additional fee.