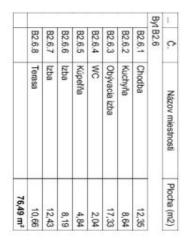

## **Apartment Two-bedroom (3+kk)**

Ask for price

65.82 m², Trnava, Hattalova

| Total area       | 76 m²  |
|------------------|--------|
| Floor area*      | 66 m²  |
| Terrace          | 11 m²  |
| Parking          | Yes    |
| Garage           | Yes    |
| Cellar           | -      |
| PENB             | А      |
| Reference number | 107451 |

Garage parking space €20,000, garage parking space with an electric car charger €25,000, outside parking space €10,000, cellar storage unit €1,500.

Interior 65.82 m², terrace 10.66 m².

65.82 m², Trnava, Hattalova