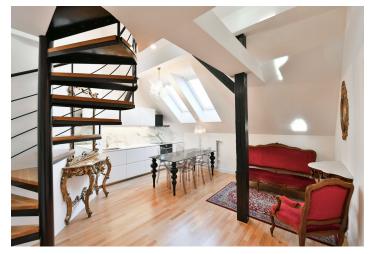

The layout on the entrance level (5th floor) offers an open-concept living room with a kitchen and dining area, a bedroom, a bathroom, and a hallway. On the gallery level, there is a bedroom with **a walk-in closet**.

Floors are made of Baltic oak; new Velux roof windows (replaced in 2022) have day and night blinds, remote control, solar power, and sensors for automatic closing in case of rain. The kitchen is fully equipped with Bosch and Electrolux appliances, and sanitary ware is by the Laufen brand. Heating is provided by a gas boiler shared by all apartments on the same floor, with additional heating available through air-conditioning. Sanitary ware is by Steinberg; washer and dryer from LG. The interior is adorned with high-quality furniture and accessories from England, France, and Germany, including Kartell chairs, side tables made of white Carrara marble and onyx, Kare beds, and a gilded mirror. This furnishing can be left in the apartment upon agreement. The apartment is secured by a security system, a video intercom, and fire-resistant security entrance doors.