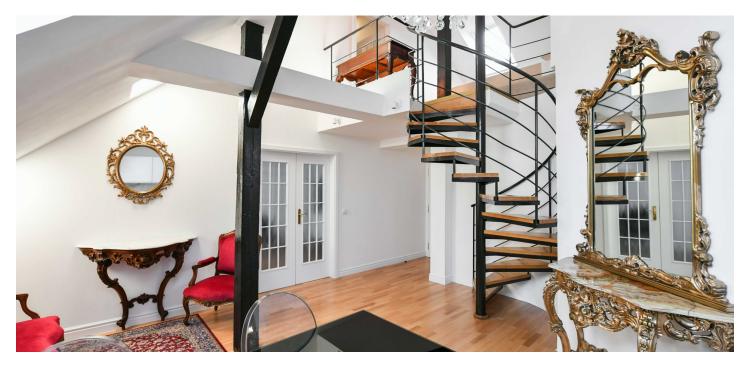

\* Area of the unit according to the Civil Code. The area consists of the sum total area of the entire unit bounded by perimeter walls.

This meticulously renovated, air-conditioned duplex apartment is situated in an attic extension of a historic building with an elevator located in an attractive area on the outskirts of the city center, in the elegant Vinohrady district, near Riegrovy Sady Park.

The layout on the entrance level (5th floor) offers an open-concept living room with a kitchen and dining area, a bedroom, a bathroom, and a hallway. On the gallery level, there is a bedroom with **a walk-in closet**.

Floors are made of Baltic oak; new Velux roof windows (replaced in 2022) have day and night blinds, remote control, solar power, and sensors for automatic closing in case of rain. The kitchen is fully equipped with Bosch and Electrolux appliances, and sanitary ware is by the Laufen brand. Heating is provided by a gas boiler shared by all apartments on the same floor, with additional heating available through air-conditioning. Sanitary ware is by Steinberg; washer and dryer from LG. The interior is adorned with high-quality furniture and accessories from England, France, and Germany, including Kartell chairs, side tables made of white Carrara marble and onyx, Kare beds, and a gilded mirror. This furnishing can be left in the apartment upon agreement. The apartment is secured by a security system, a video intercom, and fire-resistant security entrance doors.