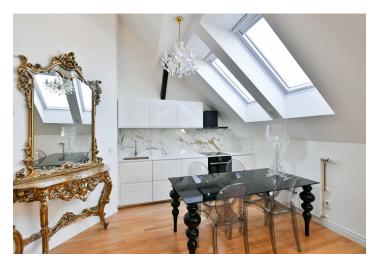

The layout on the entrance level (5th floor) offers an open-concept living room with a kitchen and dining area, a bedroom, a bathroom, and a hallway. On the gallery level, there is a bedroom with **a walk-in closet**.

Floors are made of Baltic oak; new Velux roof windows (replaced in 2022) have day and night blinds, remote control, solar power, and sensors for automatic closing in case of rain. The kitchen is fully equipped with Bosch and Electrolux appliances, and sanitary ware is by the Laufen brand. Heating is provided by a gas boiler shared by all apartments on the same floor, with additional heating available through air-conditioning. Sanitary ware is by Steinberg; washer and dryer from LG. The interior is adorned with high-quality furniture and accessories from England, France, and Germany, including Kartell chairs, side tables made of white Carrara marble and onyx, Kare beds, and a gilded mirror. This furnishing can be left in the apartment upon agreement. The apartment is secured by a security system, a video intercom, and fire-resistant security entrance doors.