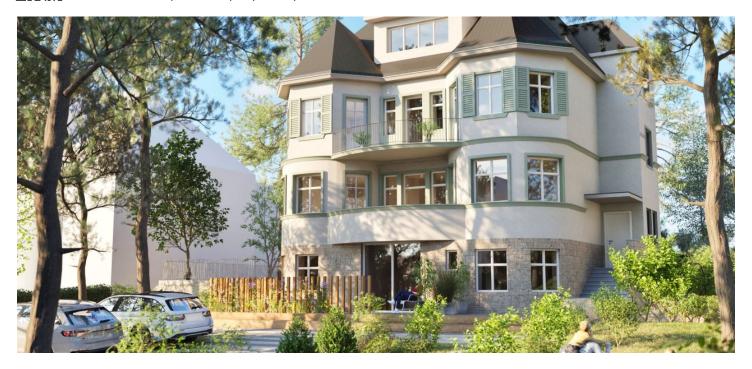

\* Area of the unit according to the Civil Code. The area consists of the sum total area of the entire unit bounded by perimeter walls.

This holiday apartment with a front garden is located in the completely renovated Villa Christianne from the 1930s, which is located in the original spa town of Staré Splavy by Lake Mácha, less than an hour's drive from Prague.

The villa designed in 1929 will retain its original architectural style during the complete reconstruction and at the same time acquire contemporary comforts. The apartment is equipped with underfloor heating and a fireplace. The interior will be handed over in a shell & core condition; full completion is possible at an additional fee. The apartment includes 1 outdoor parking space with a preparation for an electric vehicle charger, and apartment owners will have access to a shared garden with a sauna, fire pit, outdoor kitchen, and ornamental pond.