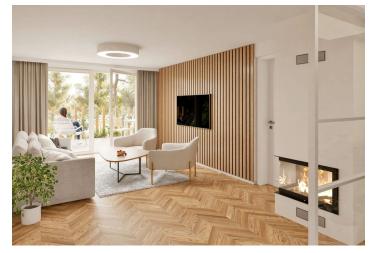

The southeast-facing apartment located on the ground floor consists of a walk-through living room, a kitchen with a dining area, a bedroom, a bathroom, a separate toilet, and an entrance hall. The living room has direct access to the over **one hundred-meter front garden**.

The villa designed in 1929 will retain its original architectural style during the complete reconstruction and at the same time acquire contemporary comforts. The apartment is equipped with underfloor heating and a fireplace. The interior will be handed over in a shell & core condition; full completion is possible at an additional fee. The apartment includes 1 outdoor parking space with a preparation for an electric vehicle charger, and apartment owners will have access to a shared garden with a sauna, fire pit, outdoor kitchen, and ornamental pond.