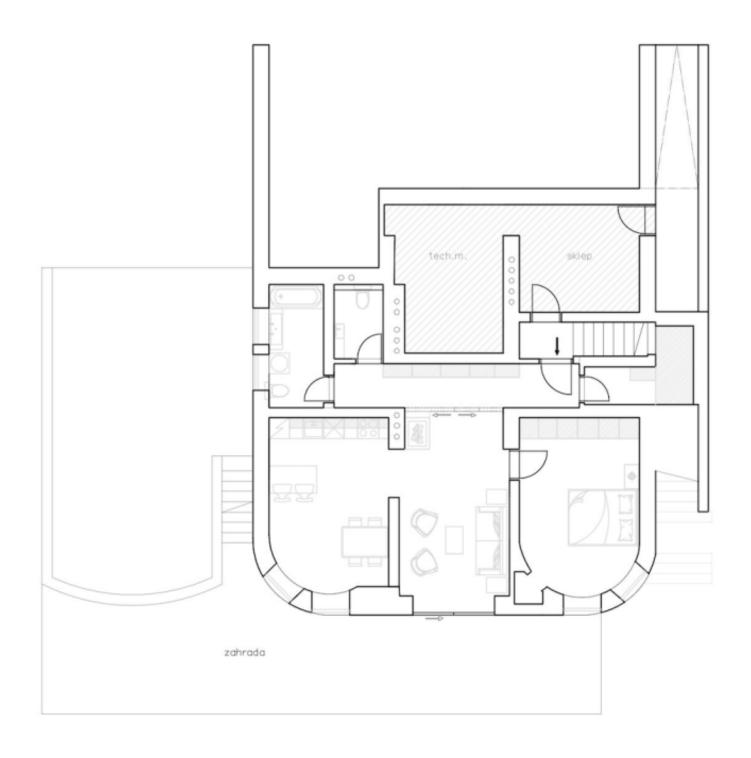

The southeast-facing apartment located on the ground floor consists of a walk-through living room, a kitchen with a dining area, a bedroom, a bathroom, a separate toilet, and an entrance hall. The living room has direct access to the over **one hundred-meter front garden**.

Floor area 82.4 m<sup>2</sup>, front garden 116 m<sup>2</sup>.

The planned completion date is the end of 2025.

Brno