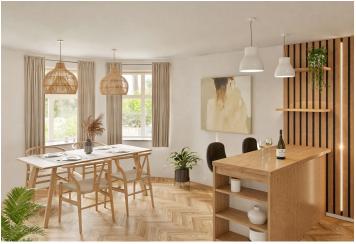

The southeast-facing apartment located on the ground floor consists of a walk-through living room, a kitchen with a dining area, a bedroom, a bathroom, a separate toilet, and an entrance hall. The living room has direct access to the over **one hundred-meter front garden**.

The villa designed in 1929 will retain its original architectural style during the complete reconstruction and at the same time acquire contemporary comforts. The apartment is equipped with underfloor heating and a fireplace. The interior will be handed over in a shell & core condition; full completion is possible at an additional fee. The apartment includes 1 outdoor parking space with a preparation for an electric vehicle charger, and apartment owners will have access to a shared garden with a sauna, fire pit, outdoor kitchen, and ornamental pond.