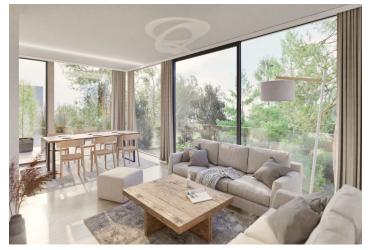

The apartment, located on the 2nd floor, consists of a living room with an adjoining kitchen, dining room, and **southwest-facing terrace**, a bedroom with an en-suite bathroom, 2 more bedrooms, a study, a main bathroom, and a hallway. Two bedrooms have access to **a southeast-facing balcony** and the terrace provides **beautiful views** of the **setting sun**, whose rays pass through **tall pine trees**.