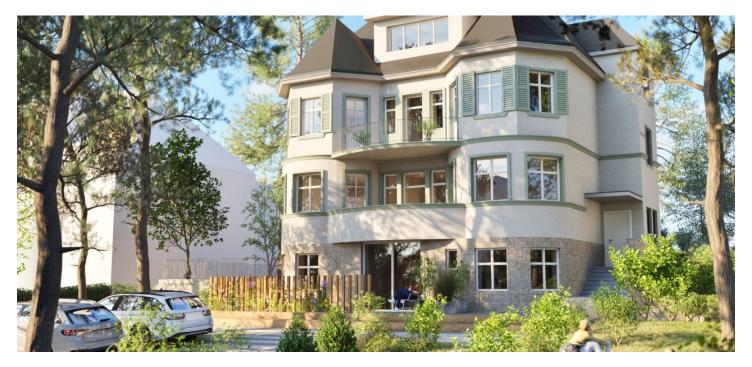

\* Area of the unit according to the Civil Code. The area consists of the sum total area of the entire unit bounded by perimeter walls.

This generously apportioned apartment with two bay windows, a terrace, and a balcony is part of the stylish Villa Christianne from the 1930s. This completely reconstructed residence with a garden is located in the original spa town of Staré Splavy by Lake Mácha, less than an hour's drive from Prague.

Designed in 1929, the villa will retain its original architectural style while acquiring contemporary comforts. The boutique project divided the villa into 4 separate comfortable apartments with a common garden. All apartments are equipped with underfloor heating and a fireplace. The interior will be handed over in a shell & core condition; completion is possible at an extra cost. Each apartment comes with 1 outdoor parking space with a preparation for an electric car charger and apartment owners will have access to a common garden with a sauna, fire pit, outdoor kitchen, and ornamental pond.

The villa is located on a quiet street surrounded by greenery, in a popular recreational area, just a few minutes' walk from Lake Mácha. The place offers many opportunities for sports and relaxation—there is a yacht club, tennis and golf club, a water park, and several sandy beaches nearby, as well as restaurants and a grocery store in the vicinity of the residence. Staré Splavy has bus and train connections to the surrounding towns; the drive from the outskirts of Prague takes less than an hour.