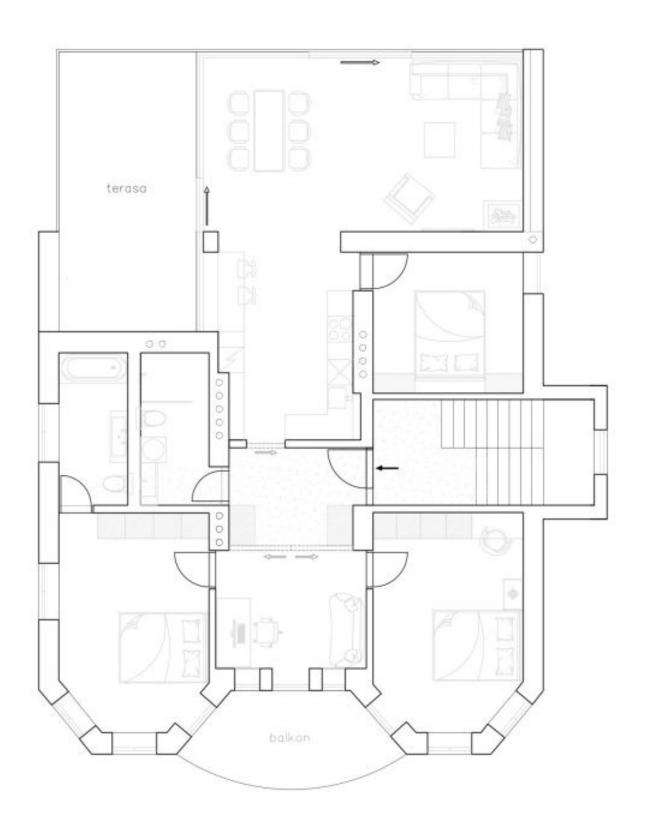

The apartment, located on the 2nd floor, consists of a living room with an adjoining kitchen, dining room, and **southwest-facing terrace**, a bedroom with an en-suite bathroom, 2 more bedrooms, a study, a main bathroom, and a hallway. Two bedrooms have access to **a southeast-facing balcony** and the terrace provides **beautiful views** of the **setting sun**, whose rays pass through **tall pine trees**.

Floor area 129.5 m², terrace 21 m², balcony 9 m².

The planned completion date is the end of 2025.

129.5 m², Česká Lípa, Staré Splavy, Přemyslovská