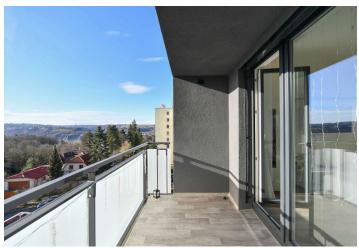

\* Area of the unit according to the Civil Code. The area consists of the sum total area of the entire unit bounded by perimeter walls.

This new two-bedroom apartment with a loggia, garage parking space, and cellar is situated on the 5th floor of a new building in Prague 8 - Trója. The south-facing loggia offers unique views of Prague Castle.

This quiet residential part of Prague 8 is just 200 m from the entrance to the **Drahaň-Trója Nature Park forest**, in the vicinity of a kindergarten, elementary and secondary school, a polyclinic, and the Krakov shopping mall. Good transport accessibility is ensured by buses to the **Kobylisy metro station**, and the city center can be reached by car in 15 minutes. Families with children will appreciate the proximity of the **zoo and botanical gardens**, and interesting events take place in the Troja Castle and its grounds.