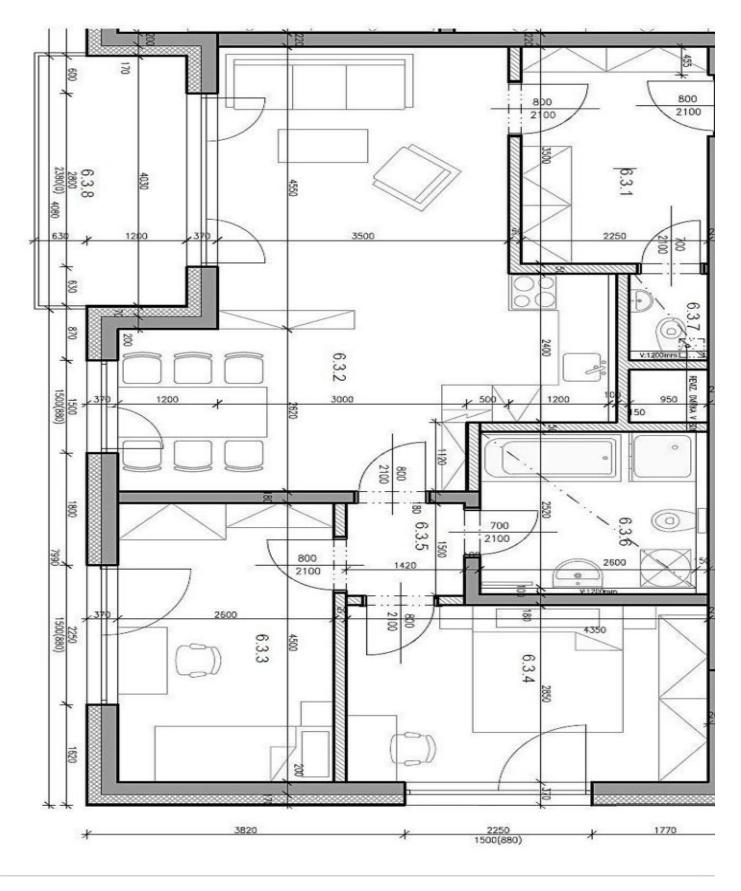

The layout of the apartment includes a sunny living room with a kitchen, dining area, and access to the loggia, 2 bedrooms, a bathroom with a bathtub, shower, and toilet, a hallway, and a guest toilet. The apartment also comes with **a parking space** and a cellar in the basement of the building.

Total area 89.4 m², of which 7.2 m² is a loggia and 4.8 m² is a cellar.

Svoboda & Williams s.r.o. info@svoboda-williams.com www.svoboda-williams.com Prague +420 257 328 281 +420 724 551 238 Brno +420 543 250 711 +420 724 551 238 **Bratislava** +421 948 939 938 **PDF created** 03. 04. 2025, 07:27