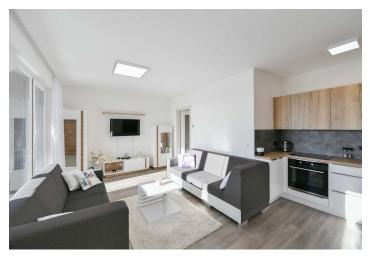

The layout of the apartment includes a sunny living room with a kitchen, dining area, and access to the loggia, 2 bedrooms, a bathroom with a bathtub, shower, and toilet, a hallway, and a guest toilet. The apartment also comes with **a parking space** and a cellar in the basement of the building.

Facilities include **insulated windows with triple glazing** and **exterior blinds**, a Vetos security entrance door, vinyl floors, ceramic floor and wall tiles by SIKO, and **Hansgrohe** faucets. The kitchen has **Electrolux** appliances and the apartment comes with built-in furniture. Heat is distributed by centrally operated underfloor heating. The new building from 2024 has a total of 8 floors, **2 elevators**, and a shared bicycle shed.