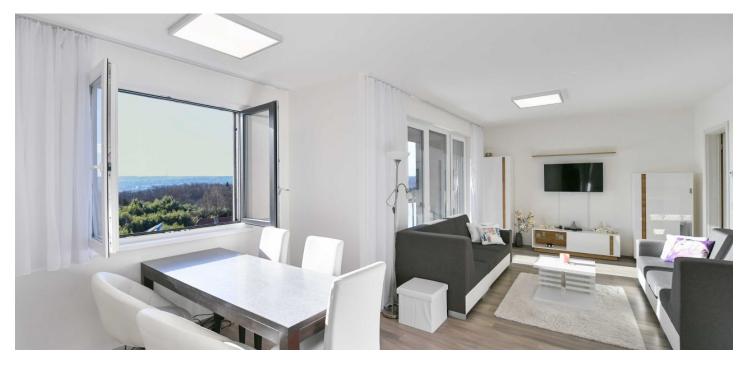

\* Area of the unit according to the Civil Code. The area consists of the sum total area of the entire unit bounded by perimeter walls.

This new two-bedroom apartment with a loggia, garage parking space, and cellar is situated on the 5th floor of a new building in Prague 8 - Trója. The south-facing loggia offers unique views of Prague Castle.

The layout of the apartment includes a sunny living room with a kitchen, dining area, and access to the loggia, 2 bedrooms, a bathroom with a bathtub, shower, and toilet, a hallway, and a guest toilet. The apartment also comes with **a parking space** and a cellar in the basement of the building.

Facilities include **insulated windows with triple glazing** and **exterior blinds**, a Vetos security entrance door, vinyl floors, ceramic floor and wall tiles by SIKO, and **Hansgrohe** faucets. The kitchen has **Electrolux** appliances and the apartment comes with built-in furniture. Heat is distributed by centrally operated underfloor heating. The new building from 2024 has a total of 8 floors, **2 elevators**, and a shared bicycle shed.