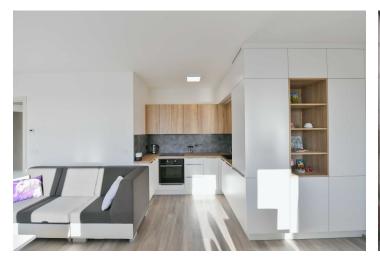

The layout of the apartment includes a sunny living room with a kitchen, dining area, and access to the loggia, 2 bedrooms, a bathroom with a bathtub, shower, and toilet, a hallway, and a guest toilet. The apartment also comes with **a parking space** and a cellar in the basement of the building.

Facilities include **insulated windows with triple glazing** and **exterior blinds**, a Vetos security entrance door, vinyl floors, ceramic floor and wall tiles by SIKO, and **Hansgrohe** faucets. The kitchen has **Electrolux** appliances and the apartment comes with built-in furniture. Heat is distributed by centrally operated underfloor heating. The new building from 2024 has a total of 8 floors, **2 elevators**, and a shared bicycle shed.