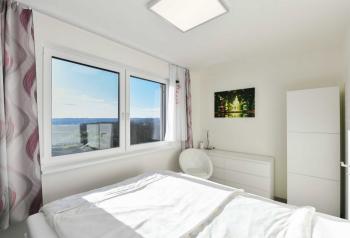

\* Area of the unit according to the Civil Code. The area consists of the sum total area of the entire unit bounded by perimeter walls.

This new two-bedroom apartment with a loggia, garage parking space, and cellar is situated on the 5th floor of a new building in Prague 8 - Trója. The south-facing loggia offers unique views of Prague Castle.

Facilities include **insulated windows with triple glazing** and **exterior blinds**, a Vetos security entrance door, vinyl floors, ceramic floor and wall tiles by SIKO, and **Hansgrohe** faucets. The kitchen has **Electrolux** appliances and the apartment comes with built-in furniture. Heat is distributed by centrally operated underfloor heating. The new building from 2024 has a total of 8 floors, **2 elevators**, and a shared bicycle shed.