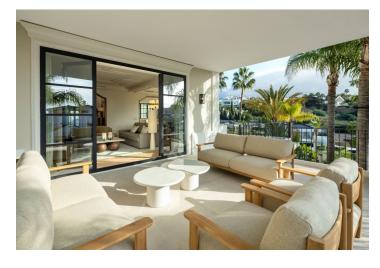

On the ground floor of the stunning villa there is a bright representative space consisting of a living room, dining room and open kitchen. Another room on this floor is suitable for conversion into an office or guest room. On the first floor there is a master suite with **panoramic views**, a dressing room and a private terrace. The basement is dedicated to 3 bedrooms, a cinema room and a **wellness area**. There are a total of **6 bathrooms** in the house. All levels have spacious **terraces**, and in the lower part there is an **outdoor pool** and a landscaped **garden** with an automatic irrigation system.

The interior of the house was designed with an emphasis on functionality and style using first-class natural materials. The kitchen with **a cooking island** and premium appliances is perfectly matched with elegant furniture in earthy tones, which creates an exclusive, yet cozy atmosphere. The wellness area with a **jacuzzi** and **sauna** is the perfect place for relaxation and entertainment.