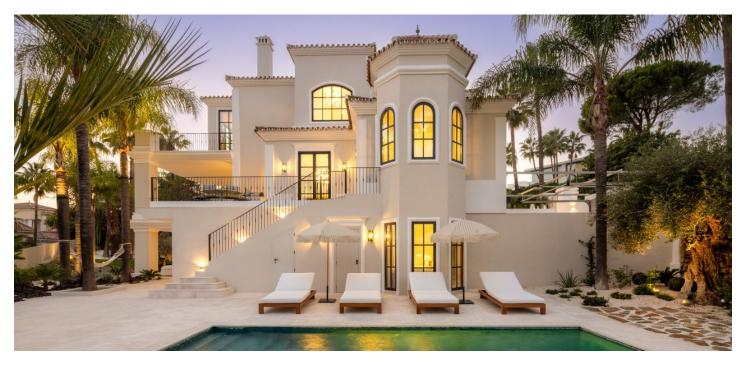

The majestic residence built in a historic style on a southfacing plot has now been completely renovated and forms part of the secure gated community of Haza del Conde in Nueva Andalucía, west of Marbella.

On the ground floor of the stunning villa there is a bright representative space consisting of a living room, dining room and open kitchen. Another room on this floor is suitable for conversion into an office or guest room. On the first floor there is a master suite with **panoramic views**, a dressing room and a private terrace. The basement is dedicated to 3 bedrooms, a cinema room and a **wellness area**. There are a total of **6 bathrooms** in the house. All levels have spacious **terraces**, and in the lower part there is an **outdoor pool** and a landscaped **garden** with an automatic irrigation system.