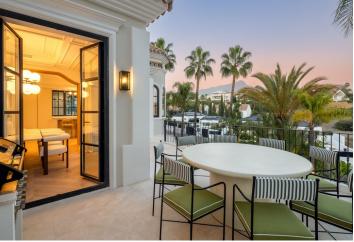

On the ground floor of the stunning villa there is a bright representative space consisting of a living room, dining room and open kitchen. Another room on this floor is suitable for conversion into an office or guest room. On the first floor there is a master suite with **panoramic views**, a dressing room and a private terrace. The basement is dedicated to 3 bedrooms, a cinema room and a **wellness area**. There are a total of **6 bathrooms** in the house. All levels have spacious **terraces**, and in the lower part there is an **outdoor pool** and a landscaped **garden** with an automatic irrigation system.

The interior of the house was designed with an emphasis on functionality and style using first-class natural materials. The kitchen with **a cooking island** and premium appliances is perfectly matched with elegant furniture in earthy tones, which creates an exclusive, yet cozy atmosphere. The wellness area with a **jacuzzi** and **sauna** is the perfect place for relaxation and entertainment.