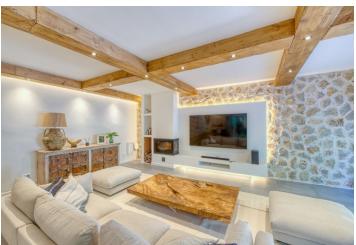

On the ground floor of the house there is a large living room with a **fireplace**, a dining area and access to the **terrace**, a kitchen with a 2nd dining table, 2 bedrooms, a bathroom and a utility room. On the upper floor there are 3 more bedrooms. Two of them share a bathroom, the master bedroom has its own bathroom, a **dressing room** and access to the terrace. The front **garden** with a beautiful **swimming pool** is decorated with olive and fruit trees, the atmosphere of the organic vegetable garden in the back is completed by a small **pond with a waterfall**. The access road leads across the land to a separate single-storey building, which serves as a **garage** and workshop.