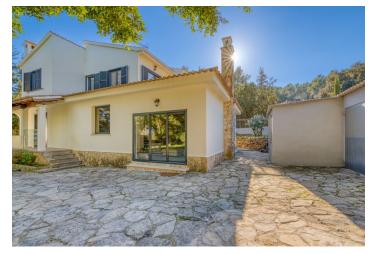

This charming, stylishly renovated 5-bedroom, 3-bathroom villa with an outdoor pool is located in a quiet residential area outside the center of Esporles. The area of fragrant orange groves and blooming almond trees offers breathtaking views of the surrounding mountain panoramas.

On the ground floor of the house there is a large living room with a **fireplace**, a dining area and access to the **terrace**, a kitchen with a 2nd dining table, 2 bedrooms, a bathroom and a utility room. On the upper floor there are 3 more bedrooms. Two of them share a bathroom, the master bedroom has its own bathroom, a **dressing room** and access to the terrace. The front **garden** with a beautiful **swimming pool** is decorated with olive and fruit trees, the atmosphere of the organic vegetable garden in the back is completed by a small **pond with a waterfall**. The access road leads across the land to a separate single-storey building, which serves as a **garage** and workshop.