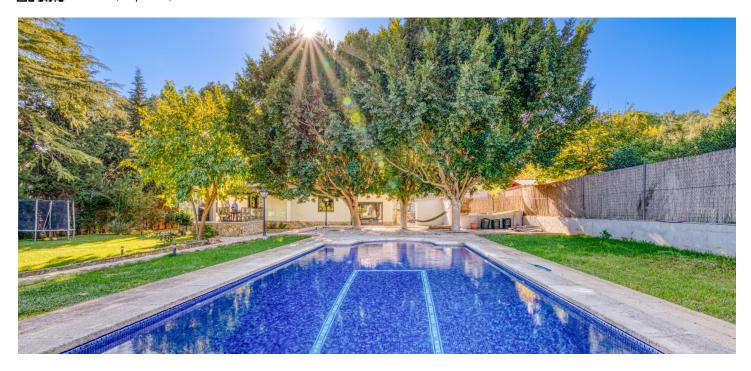

This charming, stylishly renovated 5-bedroom, 3-bathroom villa with an outdoor pool is located in a quiet residential area outside the center of Esporles. The area of fragrant orange groves and blooming almond trees offers breathtaking views of the surrounding mountain panoramas.

On the ground floor of the house there is a large living room with a **fireplace**, a dining area and access to the **terrace**, a kitchen with a 2nd dining table, 2 bedrooms, a bathroom and a utility room. On the upper floor there are 3 more bedrooms. Two of them share a bathroom, the master bedroom has its own bathroom, a **dressing room** and access to the terrace. The front **garden** with a beautiful **swimming pool** is decorated with olive and fruit trees, the atmosphere of the organic vegetable garden in the back is completed by a small **pond with a waterfall**. The access road leads across the land to a separate single-storey building, which serves as a **garage** and workshop.