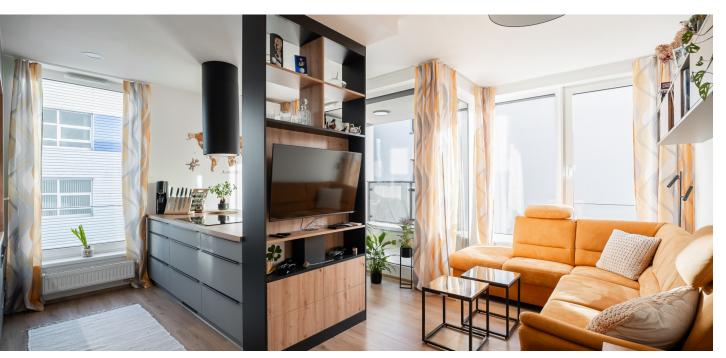

\* Size of the unit according to the Housing Act. The area consists of the sum total of the internal area of every room. This well-equipped, air-conditioned apartment with a southeast-facing loggia is located on the 1st floor of a modern residential project with an underground garage, where two parking spaces are reserved for the unit. The four-story apartment building is situated in Prague 10 – Strašnice, close to a tram stop and a metro station.

The apartment's practical layout includes a living room with an open plan kitchen and access to the **loggia**, two bedrooms, a bathroom (with a toilet, bathtub, and washer/dryer connection), a separate toilet, and an entrance hall with storage space.

The residence was completed in 2021. The large-format windows in the rooms are fitted with electrically operated exterior blinds, while the loggia windows have exterior shutters. The apartment features **air-conditioning and recovery unit**, floating laminate floors, **custom-built designer furniture**, and a stylish kitchen equipped with **top-of-the-line Siemens appliances**. The purchase price includes **two garage parking spaces** accessible by **elevator**. The building also offers a pram room.