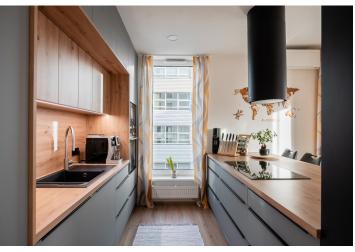

The apartment's practical layout includes a living room with an open plan kitchen and access to the **loggia**, two bedrooms, a bathroom (with a toilet, bathtub, and washer/dryer connection), a separate toilet, and an entrance hall with storage space.

The residence was completed in 2021. The large-format windows in the rooms are fitted with electrically operated exterior blinds, while the loggia windows have exterior shutters. The apartment features **air-conditioning and recovery unit**, floating laminate floors, **custom-built designer furniture**, and a stylish kitchen equipped with **top-of-the-line Siemens appliances**. The purchase price includes **two garage parking spaces** accessible by **elevator**. The building also offers a pram room.