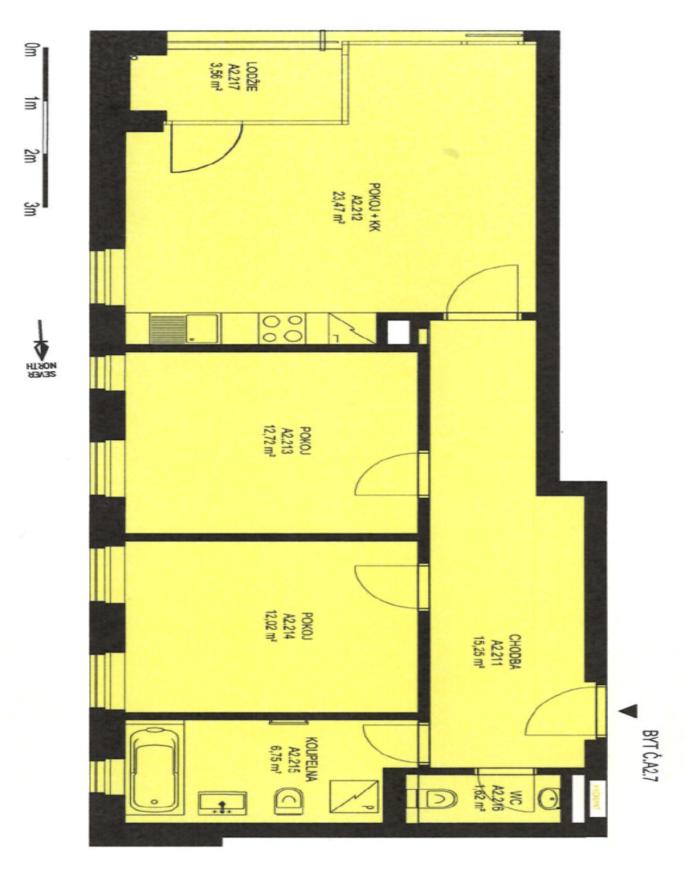

#### Apartment Two-bedroom (3+kk)

74 m², Prague 10, Strašnice, Třebohostická

| Total area  | 78 m²                                      |
|-------------|--------------------------------------------|
| Floor area* | 74 m²                                      |
| Loggia      | 4 m²                                       |
| Parking     | 2 parking spaces in the underground garage |
| Garage      | Yes                                        |
| Cellar      | -                                          |
| PENB        | В                                          |
| Reference r | umber 107645                               |

The apartment's practical layout includes a living room with an open plan kitchen and access to the **loggia**, two bedrooms, a bathroom (with a toilet, bathtub, and washer/dryer connection), a separate toilet, and an entrance hall with storage space.

Floor area: 74.2 m<sup>2</sup>, loggia: 3.6 m<sup>2</sup>.

Svoboda & Williams s.r.o. info@svoboda-williams.com www.svoboda-williams.com Prague +420 257 328 281 +420 724 551 238

Brno +420 543 250 711 +420 724 551 238 **Bratislava** +421 948 939 938 **PDF created** 31. 05. 2025, 16:36