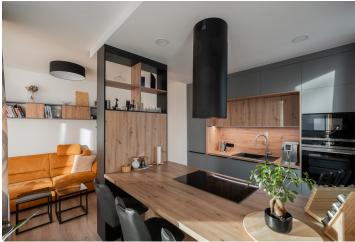

The apartment's practical layout includes a living room with an open plan kitchen and access to the **loggia**, two bedrooms, a bathroom (with a toilet, bathtub, and washer/dryer connection), a separate toilet, and an entrance hall with storage space.

The residence was completed in 2021. The large-format windows in the rooms are fitted with electrically operated exterior blinds, while the loggia windows have exterior shutters. The apartment features **air-conditioning and recovery unit**, floating laminate floors, **custom-built designer furniture**, and a stylish kitchen equipped with **top-of-the-line Siemens appliances**. The purchase price includes **two garage parking spaces** accessible by **elevator**. The building also offers a pram room.