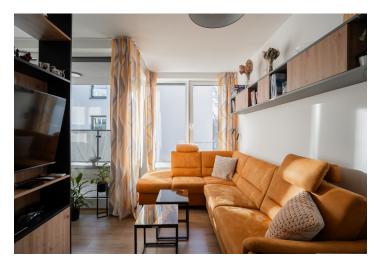

The apartment's practical layout includes a living room with an open plan kitchen and access to the **loggia**, two bedrooms, a bathroom (with a toilet, bathtub, and washer/dryer connection), a separate toilet, and an entrance hall with storage space.

The residence was completed in 2021. The large-format windows in the rooms are fitted with electrically operated exterior blinds, while the loggia windows have exterior shutters. The apartment features **air-conditioning and recovery unit**, floating laminate floors, **custom-built designer furniture**, and a stylish kitchen equipped with **top-of-the-line Siemens appliances**. The purchase price includes **two garage parking spaces** accessible by **elevator**. The building also offers a pram room.