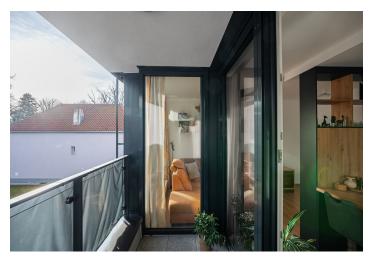

\* Size of the unit according to the Housing Act. The area consists of the sum total of the internal area of every room. This well-equipped, air-conditioned apartment with a southeast-facing loggia is located on the 1st floor of a modern residential project with an underground garage, where two parking spaces are reserved for the unit. The four-story apartment building is situated in Prague 10 – Strašnice, close to a tram stop and a metro station.

The apartment's practical layout includes a living room with an open plan kitchen and access to the **loggia**, two bedrooms, a bathroom (with a toilet, bathtub, and washer/dryer connection), a separate toilet, and an entrance hall with storage space.