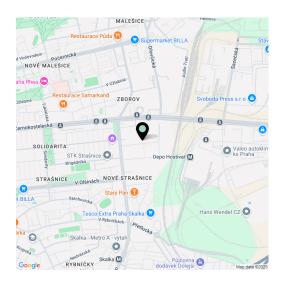

A private kindergarten operates just a few meters from the building, and the surrounding area is full of children's playgrounds. Nearby parks, **Na Solidaritě** and **Gutovka**, offer numerous sports facilities. Public transportation is easily accessible, with tram and bus stops about 400 meters from the building, and the Skalka and Depo Hostivař metro stations are within comfortable walking distance.