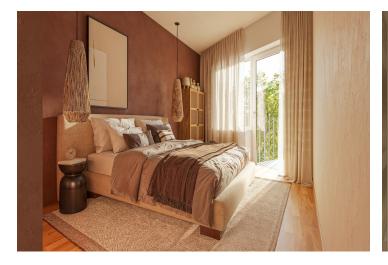

This new apartment is being developed in a small residential project set on a side street in Prague 6 – Vokovice, close to the metro and a vast nature park. The planned completion date is Q2 2026.

The layout of the apartment, located on the 1st floor, consists of a living room with a kitchen preparation area, a bedroom, a bathroom (with a bathtub, toilet, sink, and washing machine connection), and an entry hall.

Facilities include **Solitaire Parket** two-layer **wooden floors**, large-format tiles, NEXT Class III security fire-resistant entrance doors, plastic windows with **insulated triple glazing** and a preparation for **exterior aluminum blinds**, **a video intercom**, and a preparation for interior **cooling units**. The purchase price includes **a cellar**. The building, with an **energy rating of B**, will be equipped with an **elevator**.