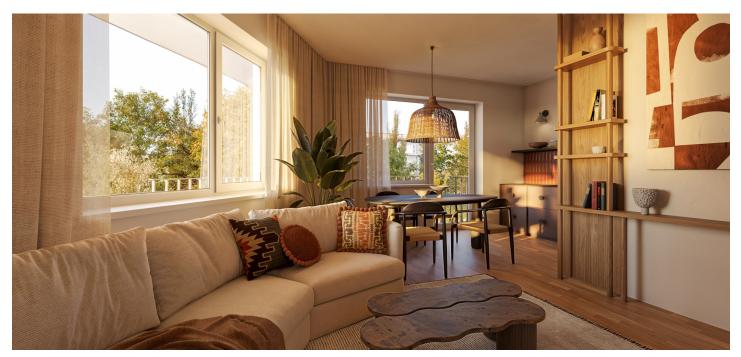

This new apartment is being developed in a small residential project set on a side street in Prague 6 – Vokovice, close to the metro and a vast nature park. The planned completion date is Q2 2026.

The layout of the apartment, located on the 1st floor, consists of a living room with a kitchen preparation area, a bedroom, a bathroom (with a bathtub, toilet, sink, and washing machine connection), and an entry hall.

Facilities include **Solitaire Parket** two-layer **wooden floors**, large-format tiles, NEXT Class III security fire-resistant entrance doors, plastic windows with **insulated triple glazing** and a preparation for **exterior aluminum blinds**, **a video intercom**, and a preparation for interior **cooling units**. The purchase price includes **a cellar**. The building, with an **energy rating of B**, will be equipped with an **elevator**.