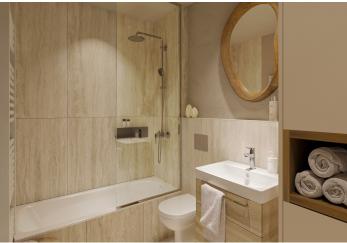

This new apartment is being developed in a small residential project set on a side street in Prague 6 – Vokovice, close to the metro and a vast nature park. The planned completion date is Q2 2026.

The layout of the apartment, located on the 1st floor, consists of a living room with a kitchen preparation area, a bedroom, a bathroom (with a bathtub, toilet, sink, and washing machine connection), and an entry hall.

Facilities include **Solitaire Parket** two-layer **wooden floors**, large-format tiles, NEXT Class III security fire-resistant entrance doors, plastic windows with **insulated triple glazing** and a preparation for **exterior aluminum blinds**, **a video intercom**, and a preparation for interior **cooling units**. The purchase price includes **a cellar**. The building, with an **energy rating of B**, will be equipped with an **elevator**.