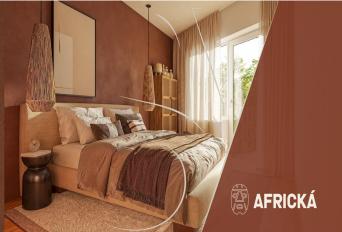

This new apartment is being developed in a small residential project set on a side street in Prague 6 – Vokovice, close to the metro and a vast nature park. The planned completion date is Q2 2026.

The layout of the apartment, located on the 1st floor, consists of a living room with a kitchen preparation area, a bedroom, a bathroom (with a bathtub, toilet, sink, and washing machine connection), and an entry hall.

Facilities include **Solitaire Parket** two-layer **wooden floors**, large-format tiles, NEXT Class III security fire-resistant entrance doors, plastic windows with **insulated triple glazing** and a preparation for **exterior aluminum blinds**, **a video intercom**, and a preparation for interior **cooling units**. The purchase price includes **a cellar**. The building, with an **energy rating of B**, will be equipped with an **elevator**.