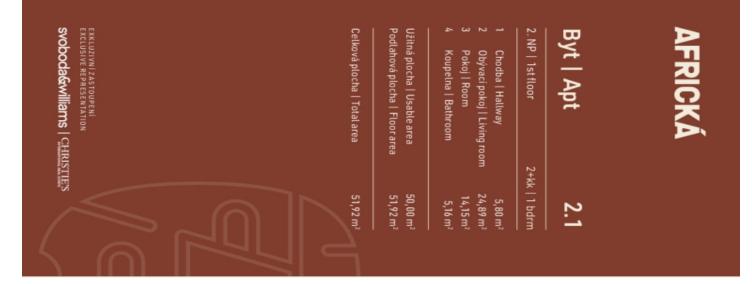

# Total area 52 m² Parking Parking space in a car stacker Cellar 3 m² PENB B Reference number 107801

\* Area of the unit according to the Civil Code. The area consists of the sum total area of the entire unit bounded by perimeter walls.

Floor area 51.92 m², cellar 2.91 m².

Svoboda & Williams s.r.o. info@svoboda-williams.com www.svoboda-williams.com Prague +420 257 328 281 +420 724 551 238

Brno +420 543 250 711 +420 724 551 238 Bratislava +421 948 939 938 **PDF created** 07. 06. 2025, 15:04