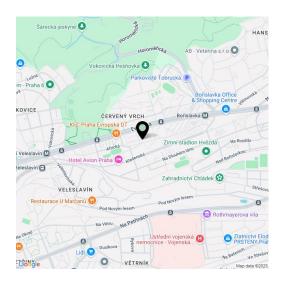

The project is being developed in a prime location in **Prague 6 – Vokovice**, near the Nádraží Veleslavín public transport hub, which offers seamless transfers between the metro, trams, buses, trolleybuses, trains, and the future **airport express train**. The Prague Ring Road is easily accessible by car. Nearby, you will find preschools and primary schools, as well as a **high school, Waldorf, and Montessori schools**. Shops, including a supermarket, cafés, restaurants, and a pharmacy, are all within walking distance. The area is enhanced by green spaces with children's and workout playgrounds, and a short path leads to the **Šárka** nature park and the **Džbán water reservoir**.