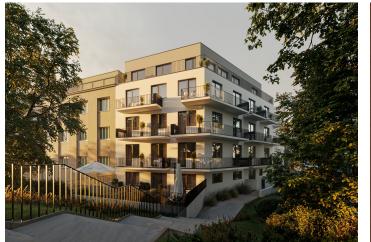

The project is being developed in a prime location in **Prague 6 – Vokovice**, near the Nádraží Veleslavín public transport hub, which offers seamless transfers between the metro, trams, buses, trolleybuses, trains, and the future **airport express train**. The Prague Ring Road is easily accessible by car. Nearby, you will find preschools and primary schools, as well as a **high school, Waldorf, and Montessori schools**. Shops, including a supermarket, cafés, restaurants, and a pharmacy, are all within walking distance. The area is enhanced by green spaces with children's and workout playgrounds, and a short path leads to the **Šárka** nature park and the **Džbán water reservoir**.