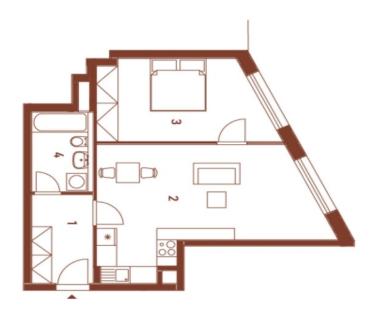

This new apartment is being developed in a small residential project set on a side street in Prague 6 – Vokovice, close to the metro and a vast nature park. The planned completion date is Q2 2026.

The layout of the apartment, located on the 1st floor, consists of a living room with a kitchen preparation area, a bedroom, a bathroom (with a bathtub, toilet, sink, and washing machine connection), and an entry hall.

Floor area 51.92 m², cellar 2.91 m².

Svoboda & Williams s.r.o. info@svoboda-williams.com www.svoboda-williams.com Prague +420 257 328 281 +420 724 551 238

Brno +420 543 250 711 +420 724 551 238 Bratislava +421 948 939 938 **PDF created** 07. 06. 2025, 15:04