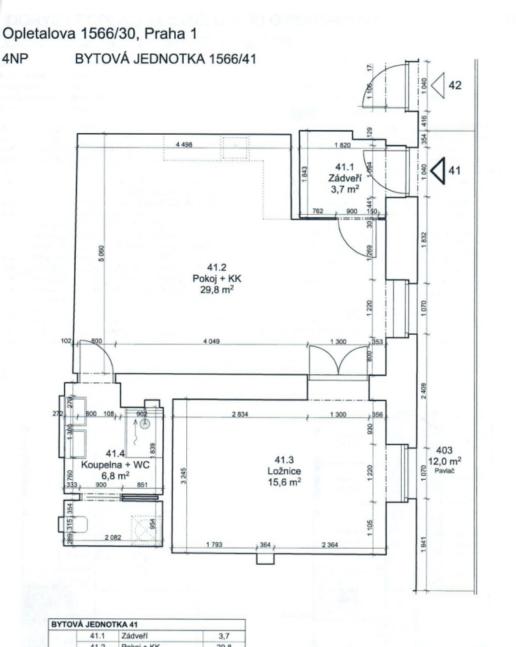

#### Floor area 60.2 m², balcony 6 m².

The ownership of this unit and the adjoining one includes the right to use a 12 m<sup>2</sup> balcony.

Prague +420 257 328 281 +420 724 551 238

**Bratislava** +421 948 939 938 **PDF created** 03. 04. 2025, 07:26

### € 581 046 | CZK 14 500 000

60.2 m², Prague 1, Nové Město, Opletalova

|                                          | 41.1          | Zádveří                      | 3,7   |
|------------------------------------------|---------------|------------------------------|-------|
|                                          | 41.2          | Pokoj + KK                   | 29,8  |
|                                          | 41.3          | Ložnice                      | 15,6  |
|                                          | 41.4          | Koupelna + WC                | 6,8   |
| Svislé nosné a nenosné konstrukce uvnitř |               | 4,3                          |       |
| PODLAHOVÁ PLOCHA                         |               | 60,2                         |       |
|                                          | 403           | Pavlač VU (41+42)            | 12,0  |
|                                          | 1566/41       | Sklepní kóje                 | 1,0   |
| CELKOVÁ PLOCHA                           |               | 73,2                         |       |
|                                          | VU            | Výlučné užívání              |       |
| POZN.                                    | : Kuch. linka | a pračka nejsou součástí dod | lávky |