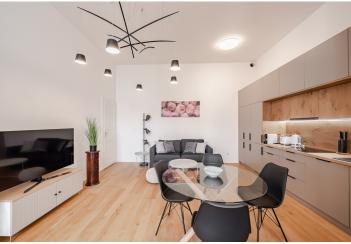

The apartment's layout consists of a living room with an open plan kitchen, a bedroom, a bathroom (with a shower and toilet), and an entry hall. The entrance is via **a gallery-style corridor**, which can be used as an **outdoor seating area**.

The timeless interior was designed by an architectural studio. The highquality equipment includes wooden floors, soundproof windows, central heating. The kitchen is fully equipped and the purchase price includes all interior furnishings. The entire building was successfully renovated in 2019 by the renowned OOOOX studio. It is equipped with an elevator and a security camera system, and the apartment comes with a cellar.