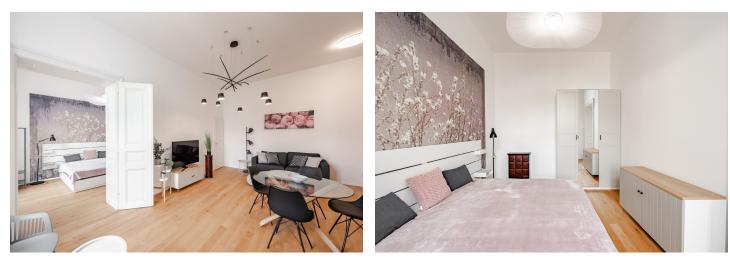

The apartment's layout consists of a living room with an open plan kitchen, a bedroom, a bathroom (with a shower and toilet), and an entry hall. The entrance is via **a gallery-style corridor**, which can be used as an **outdoor seating area**.

The timeless interior was designed by an architectural studio. The highquality equipment includes wooden floors, soundproof windows, central heating. The kitchen is fully equipped and the purchase price includes all interior furnishings. The entire building was successfully renovated in 2019 by the renowned OOOOX studio. It is equipped with an elevator and a security camera system, and the apartment comes with a cellar.