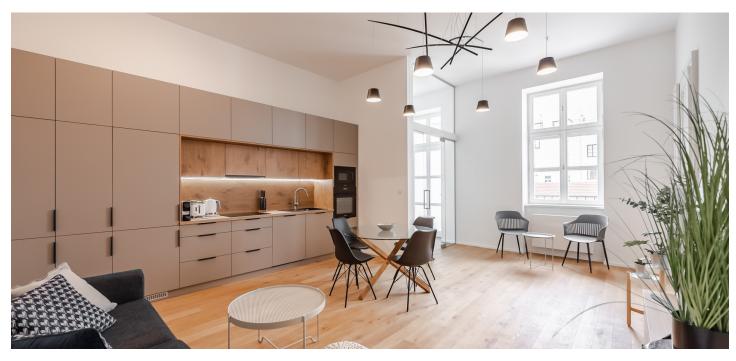

The apartment's layout consists of a living room with an open plan kitchen, a bedroom, a bathroom (with a shower and toilet), and an entry hall. The entrance is via **a gallery-style corridor**, which can be used as an **outdoor seating area**.

The timeless interior was designed by an architectural studio. The highquality equipment includes wooden floors, soundproof windows, central heating. The kitchen is fully equipped and the purchase price includes all interior furnishings. The entire building was successfully renovated in 2019 by the renowned OOOOX studio. It is equipped with an elevator and a security camera system, and the apartment comes with a cellar.

#### Floor area 60.2 m², balcony 6 m².

The ownership of this unit and the adjoining one includes the right to use a 12 m<sup>2</sup> balcony.

Prague +420 257 328 281 +420 724 551 238

**Bratislava** +421 948 939 938 **PDF created** 03. 04. 2025, 07:26