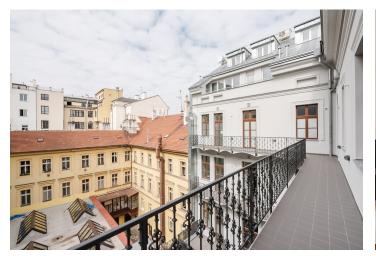

The apartment's layout consists of a living room with an open plan kitchen, a bedroom, a bathroom (with a shower and toilet), and an entry hall. The entrance is via **a gallery-style corridor**, which can be used as an **outdoor seating area**.

#### Floor area 60.2 m², balcony 6 m².

The ownership of this unit and the adjoining one includes the right to use a 12 m<sup>2</sup> balcony.

Prague +420 257 328 281 +420 724 551 238

**Bratislava** +421 948 939 938 **PDF created** 03. 04. 2025, 07:26